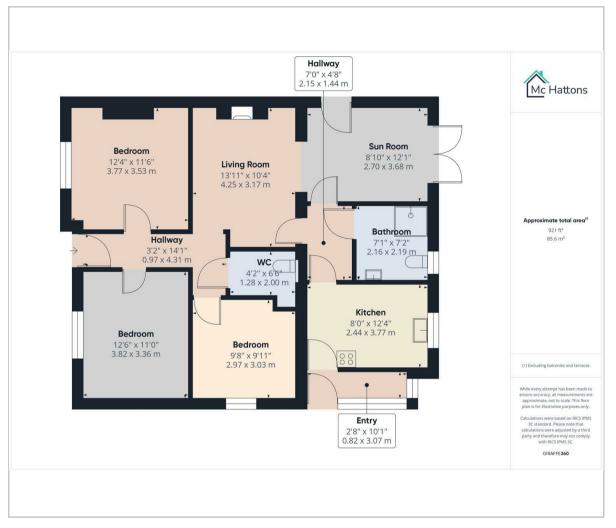

ize., offering a wonderful outdoor space for gardening enthusiasts or those who simply wish to bask in the beauty of nature. Whether you envision hosting summer barbecues or enjoying quiet evenings, this garden provides the perfect backdrop for all your outdoor activities.

Additionally, the terrace offers a lovely spot to sit and enjoy the fresh air, making it an excellent extension of your living space. This bungalow is not just a house; it is a home.

With its appealing features and popular location, this property is a fantastic opportunity for anyone looking to settle in a traditional community. Do not miss the chance to make this charming bungalow your own.

Having plentiful parking to the front and side of the property.

EPC-D Council Tax Band -C













## Floor Plan Area Map



## Viewing

Please contact our McHattons - Neath Office on 01639 501766 if you wish to arrange a viewing appointment for this property or require further information.



## **Energy Efficiency Graph**



These particulars, whilst believed to be accurate are set out as a general outline only for guidance and do not constitute any part of an offer or contract. Intending purchasers should not rely on them as statements of representation of fact, but must satisfy themselves by inspection or otherwise as to their accuracy. No person in this firms employment has the authority to make or give any representation or warranty in respect of the property.

40 Alfred Street, Neath, SA11 1EH

Tel: 01639 501766 Email: neath@mchattons.co.uk