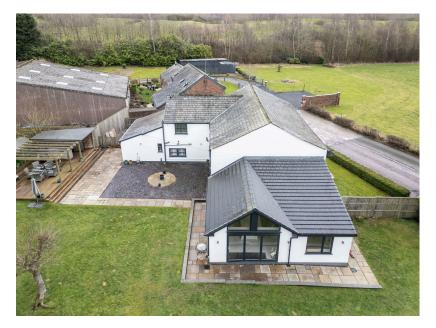

## MARSH END FARM, MARSH LANE, CUERDLEY, WARRINGTON, WA5 £1,000,000

🍋 5 🚰 3 🚍 5

\*\* EXCEPTIONAL DETACHED FARMHOUSE LOCATED IN PRIVATE LOCATION, EXTENDED & OFFERS VERSATILE HIGH SPECIFICATION ACCOMMODATION OVER TWO FLOORS \*\*\*Adams Estate Agents are delighted to offer this stunning detached farmhouse located in a rural position at the end of a country lane with open fields to the front but within easy access of Warrington & Widnes amenities and close to the M62 motorway. Set within generous grounds this property offers versatile accommodation that would ideally suit a buyer that required space for a multi generational family or perhaps those looking to accommodate elderly relatives. It is currently structured as a very large single dwelling with two separate staircases. Exceptionally well presented throughout with many recent improvements including a bespoke fitted kitchen with family area as it's centre piece. Viewing is necessary in order to fully appreciate this property's position and many qualities.

TOTAL: 302 m2 FLOOR 1: 187 m2, FLOOR 2: 115 m2 EXCLUDED AREAS: STORAGE: 3 m2

- Detached Farmhouse
- Stunning Throughout
- Two Bathroom
- Great Plot
- Council Tax F

- Convenient Rural Location
- Five Bedrooms
- Five Reception Rooms
- Private Position
- EPC to Follow