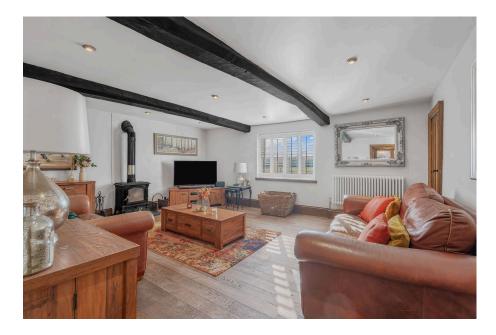

## MARSH END FARM, MARSH LANE, CUERDLEY, WARRINGTON, WA5 £1,000,000

🍋 5 🚰 3 🚍 5

\*\* EXCEPTIONAL DETACHED FARMHOUSE LOCATED IN PRIVATE LOCATION, EXTENDED & OFFERS VERSATILE HIGH SPECIFICATION ACCOMMODATION OVER TWO FLOORS \*\*\*Adams Estate Agents are delighted to offer this stunning detached farmhouse located in a rural position at the end of a country lane with open fields to the front but within easy access of Warrington & Widnes amenities and close to the M62 motorway. Set within generous grounds this property offers versatile accommodation that would ideally suit a buyer that required space for a multi generational family or perhaps those looking to accommodate elderly relatives. It is currently structured as a very large single dwelling with two separate staircases. Exceptionally well presented throughout with many recent improvements including a bespoke fitted kitchen with family area as it's centre piece. Viewing is necessary in order to fully appreciate this property's position and many qualities.