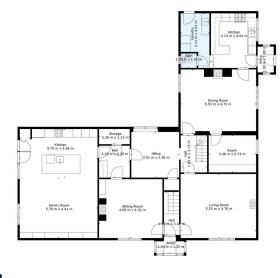

TOTAL: 302 m2 FLOOR 1: 187 m2, FLOOR 2: 115 m2 EXCLUDED AREAS: STORAGE: 3 m2

- Detached Farmhouse
- Stunning Throughout
- Two Bathroom
- Great Plot
- Council Tax F

- Convenient Rural Location
- Five Bedrooms
- Five Reception Rooms
- Private Position
- EPC to Follow