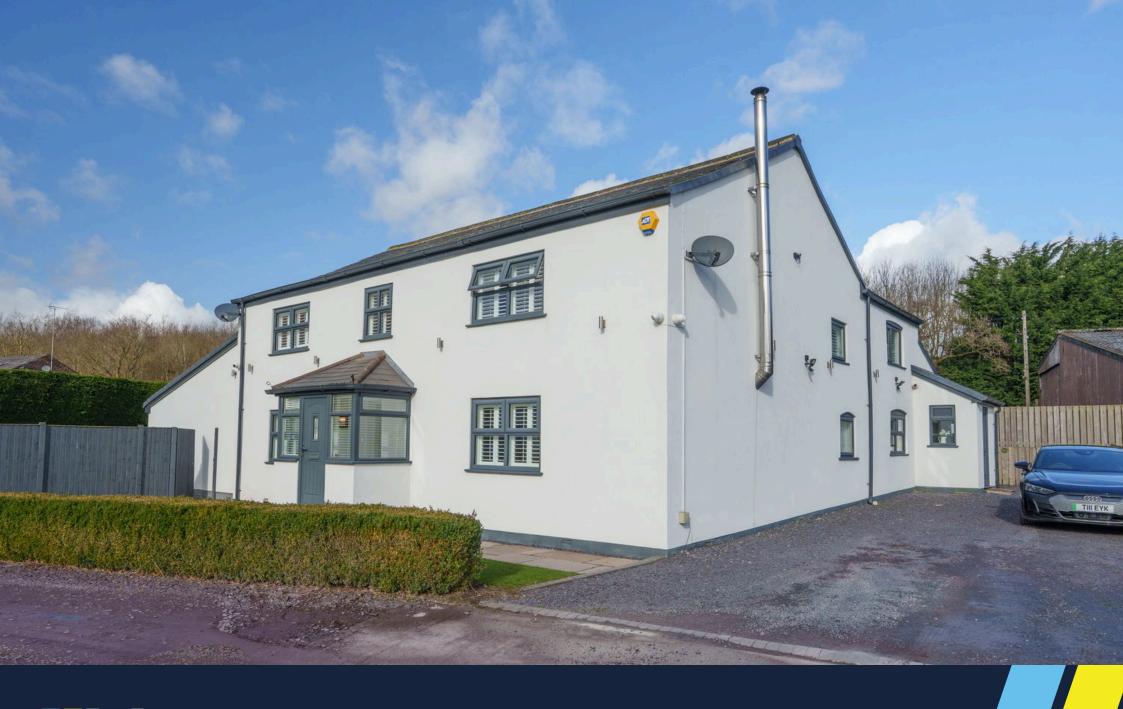

## MARSH END FARM, MARSH LANE, CUERDLEY, WARRINGTON, WA5 £1,000,000

🍋 5 🚰 3 🚍 5

\*\* EXCEPTIONAL DETACHED FARMHOUSE LOCATED IN PRIVATE LOCATION, EXTENDED & OFFERS VERSATILE HIGH SPECIFICATION ACCOMMODATION OVER TWO FLOORS \*\*\*Adams Estate Agents are delighted to offer this stunning detached farmhouse located in a rural position at the end of a country lane with open fields to the front but within easy access of Warrington & Widnes amenities and close to the M62 motorway. Set within generous grounds this property offers versatile accommodation that would ideally suit a buyer that required space for a multi generational family or perhaps those looking to accommodate elderly relatives. It is currently structured as a very large single dwelling with two separate staircases. Exceptionally well presented throughout with many recent improvements including a bespoke fitted kitchen with family area as it's centre piece. Viewing is necessary in order to fully appreciate this property's position and many qualities.