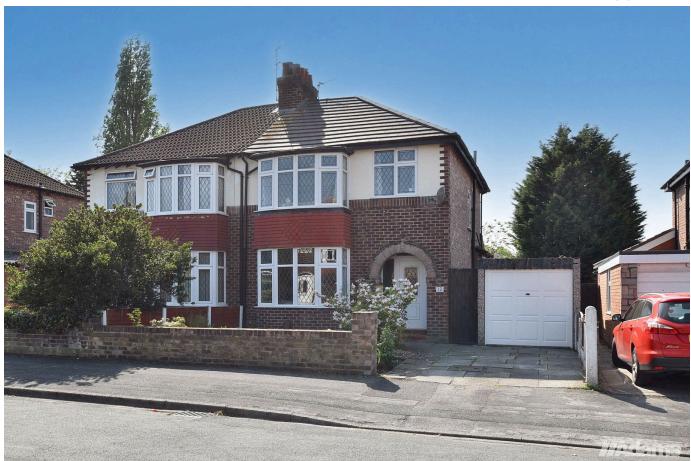

## Kildonan Road WA4, 2LJ

£370,000 🖺 3 🖺 1 🚍 2

This well appointed, traditional semi offers spacious family sized accommodation in a sought after Grappenhall location .

The accommodation has been modernised in recent years and briefly provides; entrance hall, dining room, lounge with log burner & with bi-folding doors and kitchen to the ground floor. The first floor benefits from three bedrooms and a large family bathroom. Outside there is driveway parking, a good sized detached garage, and to the rear, a Westerly facing landscaped garden with fantastic garden room.

## **Key Features**

- · Traditional 3 Bed Semi
- 2 Reception Rooms
- · Large Garden Room
- · Detached Garage
- Early Viewing Advised

- Sought After Location
- · Family Bathroom
- · Landscaped West Facing Garden
- Driveway
- •