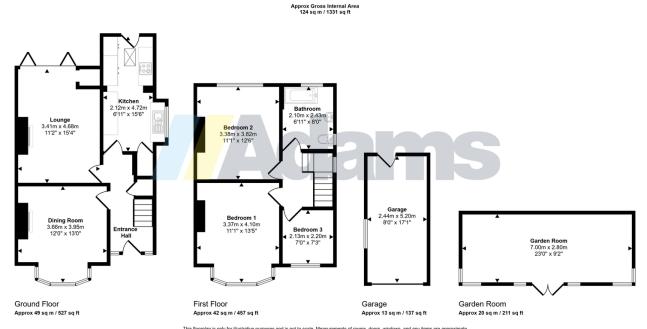

## Kildonan Road WA4, 2LJ

£370,000 🖺 3 🖺 1 🚍 2

This well appointed, traditional semi offers spacious family sized accommodation in a sought after Grappenhall location .

The accommodation has been modernised in recent years and briefly provides; entrance hall, dining room, lounge with log burner & with bi-folding doors and kitchen to the ground floor. The first floor benefits from three bedrooms and a large family bathroom. Outside there is driveway parking, a good sized detached garage, and to the rear, a Westerly facing landscaped garden with fantastic garden room.

## **Key Features**

- · Traditional 3 Bed Semi
- 2 Reception Rooms
- · Large Garden Room
- · Detached Garage
- Early Viewing Advised

- Sought After Location
- · Family Bathroom
- · Landscaped West Facing Garden
- Driveway
- •