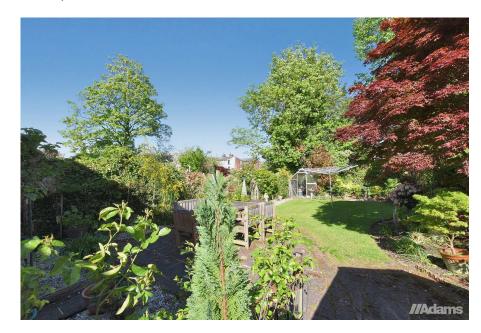

Outside there is driveway parking at the front, a single bay garage and a lovely garden at the rear.

Early Viewing Advised.

First Floor Approx 56 sq m / 602 sq ft

Ground Floor

Approx 63 sq m / 674 sq ft

- Extended Semi-Detached House
- Modernisation Required
- Two Reception Rooms
- Driveway Parking

- · Cul-De-Sac Location
- Four Bedrooms
- Single Bay Garage
- Lovely Rear Garden