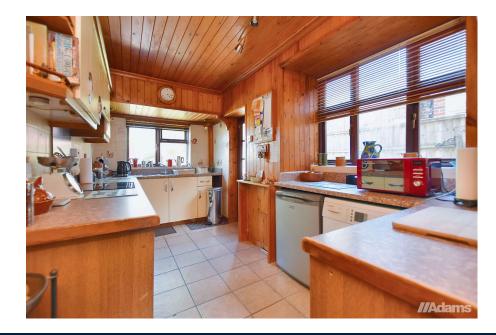

# **//Adams**

Priced to allow for improvement, this four bedroom semi-detached home provides an ideal renovation opportunity in a popular cul-desac location off Knutsford Road, Grappenhall.

Features include; entrance porch & hall, lounge, dining room, kitchen, first floor landing, four bedrooms, bathroom and separate WC.

First Floor Approx 56 sq m / 602 sq ft

Ground Floor

Approx 63 sq m / 674 sq ft

- Extended Semi-Detached House
- Modernisation Required
- Two Reception Rooms
- Driveway Parking

- · Cul-De-Sac Location
- Four Bedrooms
- Single Bay Garage
- Lovely Rear Garden