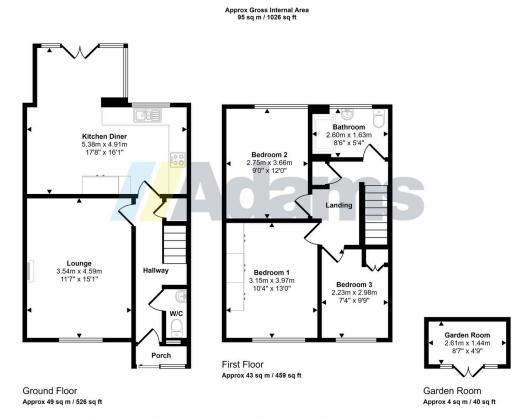

## Dale Lane, Appleton WA4

£250,000 Page 3 Land 2

A fully modernised, spacious three bedroom mid-town house in a popular and convenient location on Dale Lane, Appleton.

The well presented accommodation briefly includes; entrance porch & hall, WC, lounge, open plan kitchen/diner, first floor landing, three good size bedrooms and modern bathroom. Outside there is a low maintenance rear garden with garden room and a well maintained private front garden. Off road parking is also available at the rear.

## **Key Features**

- Fully Modernised Town House
- · Three Good Size Bedrooms
- Open Plan Kitchen / Diner
- Viewing Essential
- •

- · Popular & Convenient Location
- Ground Floor W/C
- · Modern Bathroom
- •
- •

This floorplan is only for illustrative purposes and is not to scale. Measurements of rooms, doors, windows, and any items are approximate and no responsibility is taken for any error, omission or mis-statement. Icons of items such as bathroom suites are representations only and may not look like the real items. Made with Made Snappy 360.