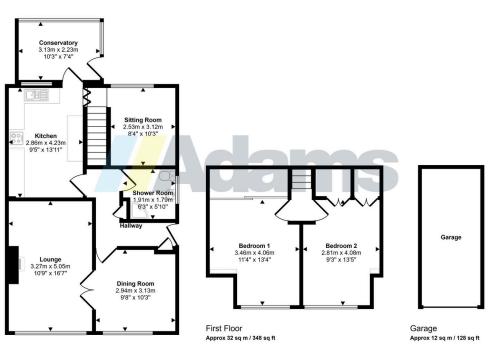

## Astley Close, WA4 6RB

£275,000 Page 2 1 1 3

A spacious semi-detached bungalow occupying a favourable position in the popular location of Astley Close.

This charming family home has been well maintained. To the ground floor, features include; entrance hall, lounge, dining room, kitchen, bathroom, conservatory and a further sitting room which can be re-configured to create a third bedroom. To the first floor there are two good sized bedrooms. Outside there is a low maintenance, private rear garden, a substantial sized garage and driveway parking.

## **Key Features**

- Semi-Detached Bungalow
- · Spacious Accomodation
- Driveway Parking
- · Well Maintained Throughout
- •

- Popular Location
- Rear Garden
- Garage
- No Chain Delay

.

Approx Gross Internal Area 112 sq m / 1211 sq ft

Ground Floor Approx 68 sq m / 734 sq ft

Denotes head height below 1.5m

This floorplan is only for illustrative purposes and is not to scale. Measurements of rooms, doors, windows, and any items are approximate and no responsibility is taken for any error, omission or mis-statement. Coso of telens such as bathroom suites are representations only and may not look like the real items. Made with Made Shappy 360.