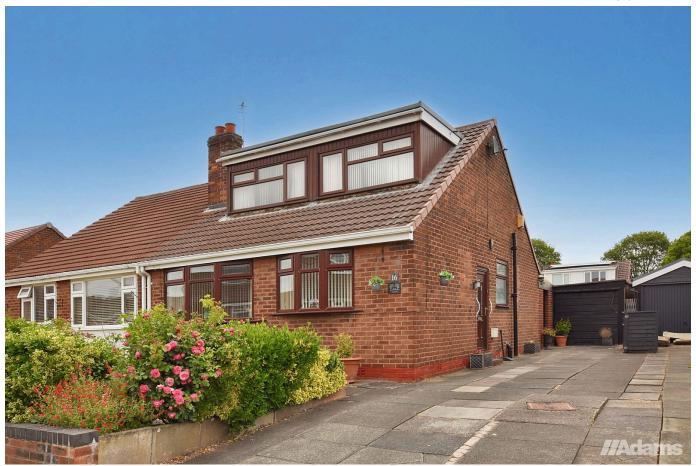

## Astley Close, WA4 6RB

£275,000 Page 2 1 1 3

A spacious semi-detached bungalow occupying a favourable position in the popular location of Astley Close.

This charming family home has been well maintained. To the ground floor, features include; entrance hall, lounge, dining room, kitchen, bathroom, conservatory and a further sitting room which can be re-configured to create a third bedroom. To the first floor there are two good sized bedrooms. Outside there is a low maintenance, private rear garden, a substantial sized garage and driveway parking.

## **Key Features**

- Semi-Detached Bungalow
- · Spacious Accomodation
- Driveway Parking
- · Well Maintained Throughout
- •

- Popular Location
- Rear Garden
- Garage
- No Chain Delay

.

Approx Gross Internal Area 112 sq m / 1211 sq ft