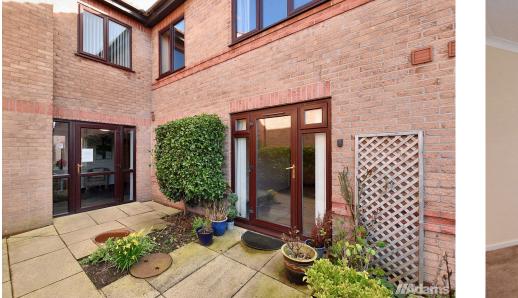

## \*\*GROUND FLOOR RETIREMENT APARTMENT\*\*

A ground floor retirement apartment forming part of the popular Oulton Court development in Grappenhall.

Features briefly include; entrance hall, lounge / dining room with direct access to the communal gardens, kitchen, bedroom with fitted wardrobes and shower room.

Residents within the Oulton Court development benefit from a dedicated house manager, communal lounges, a shared community kitchen and laundry facilities.

Externally there are lovely communal gardens and a residents parking area with barrier controlled access.