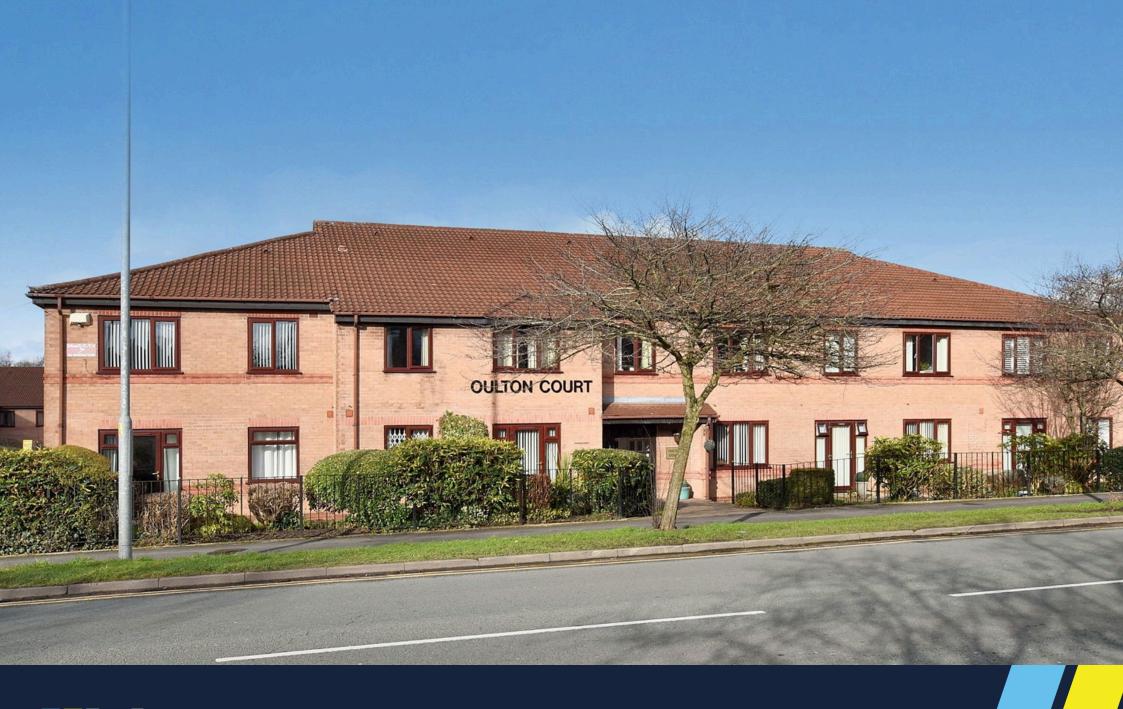

# **Oulton Court, Grappenhall, Warrington** £80,000

🍋 1 🚰 1 🚘 1

## \*\*GROUND FLOOR RETIREMENT APARTMENT\*\*

A ground floor retirement apartment forming part of the popular Oulton Court development in Grappenhall.

Features briefly include; entrance hall, lounge / dining room with direct access to the communal gardens, kitchen, bedroom with fitted wardrobes and shower room.

Residents within the Oulton Court development benefit from a dedicated house manager, communal lounges, a shared community kitchen and laundry facilities.

Externally there are lovely communal gardens and a residents parking area with barrier controlled access.