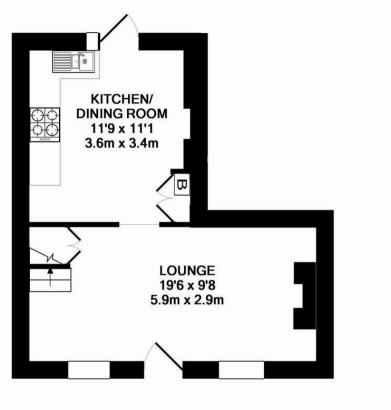

GROUND FLOOR APPROX. FLOOR AREA 310 SQ.FT. (28.8 SQ.M.)

1ST FLOOR APPROX. FLOOR AREA 312 SQ.FT. (29.0 SQ.M.)

#### TOTAL APPROX. FLOOR AREA 621 SQ.FT. (57.7 SQ.M.)

Whilst every attempt has been made to ensure the accuracy of the floor plan contained here, measurements of doors, windows, rooms and any other items are approximate and no responsibility is taken for any error, omission, or mis-statement. This plan is for illustrative purposes only and should be used as such by any prospective purchaser. The services, systems and appliances shown have not been tested and no guarantee as to their operability or efficiency can be given Made with Metropix ©2016