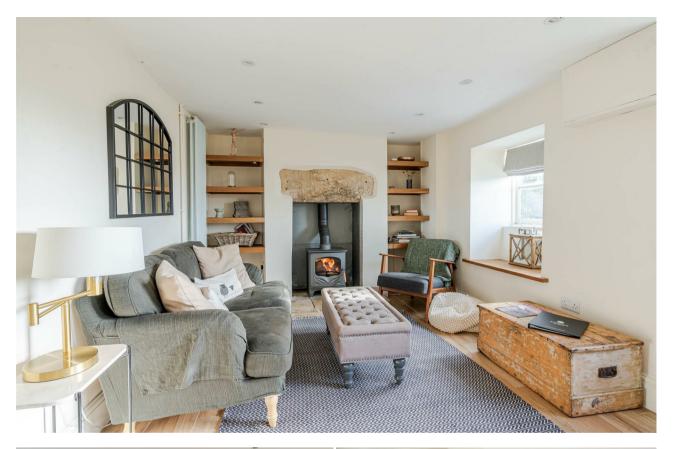

The ground floor accommodation includes a living room with woodburning stove and a charming kitchen/dining room with bespoke units, Belfast sink and porcelain flooring and a door to the rear garden. On the first floor, there are three bedrooms - a master double, and two smaller bedrooms/study plus a stylish shower room and WC.