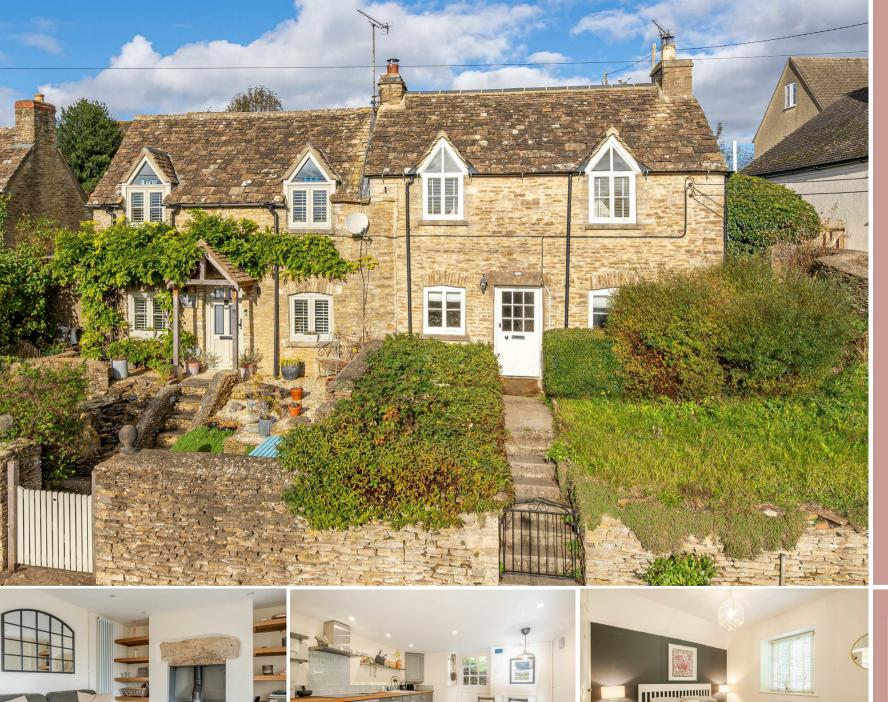

# £1,350 Per Month

51 Charlton Road Tetbury GL8 8DX

- Delightful semi-detached period cottage
- 'Two plus' bedrooms
- 3rd bedroom/study
- Home office/studio with light
   & power
- Pretty gardens
- Council tax Band C £2,024
- EPC rating D

## SUMMARY

A delightful and very pretty period Cotswold cottage with three bedrooms offering beautifully presented light and airy accommodation extending in all to around 620 sq.ft. Lovely garden with decking area and home office.

The ground floor accommodation includes a living room with woodburning stove and a charming kitchen/dining room with bespoke units, Belfast sink and porcelain flooring and a door to the rear garden. On the first floor, there are three bedrooms - a master double, and two smaller bedrooms/study plus a stylish shower room and WC.

Outside is a pretty front garden with side access leading to the rear of the property where a small courtyard with steps leads up to a the main rear garden which is a of a good size and has a lovely decking terrace at the back. There is also a large studio/home office in the garden with electricity.