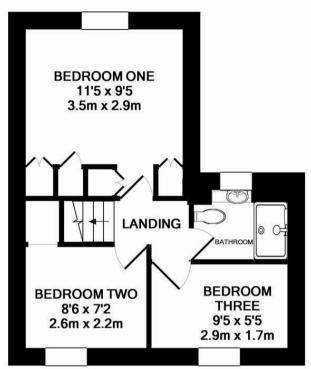

GROUND FLOOR APPROX. FLOOR AREA 310 SQ.FT. (28.8 SQ.M.)

1ST FLOOR APPROX. FLOOR AREA 312 SQ.FT. (29.0 SQ.M.)

#### TOTAL APPROX. FLOOR AREA 621 SQ.FT. (57.7 SQ.M.)

Whilst every attempt has been made to ensure the accuracy of the floor plan contained here, measurements of doors, windows, rooms and any other items are approximate and no responsibility is taken for any error, omission, or mis-statement. This plan is for illustrative purposes only and should be used as such by any prospective purchaser. The services, systems and appliances shown have not been tested and no guarantee as to their operability or efficiency can be given Made with Metropix ©2016