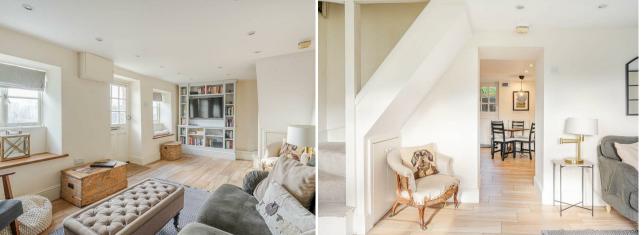

The ground floor accommodation includes a living room with woodburning stove and a charming kitchen/dining room with bespoke units, Belfast sink and porcelain flooring and a door to the rear garden. On the first floor, there are three bedrooms - a master double, and two smaller bedrooms/study plus a stylish shower room and WC.