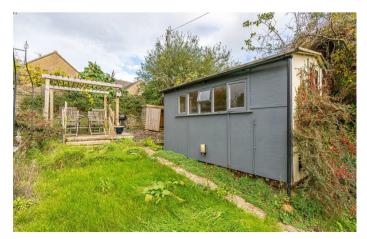

Outside is a pretty front garden with side access leading to the rear of the property where a small courtyard with steps leads up to a the main rear garden which is a of a good size and has a lovely decking terrace at the back. There is also a large studio/home office in the garden with electricity.