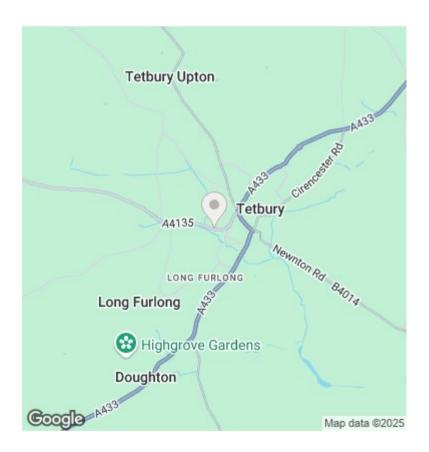

# LOCATION

Tetbury is a thriving and historic market town situated within an Area of Outstanding Natural Beauty surrounded by delightful Cotswold Countryside.

The town centre offers a broad range of shops and amenities for everyday needs as well as a number of quality antique shops, excellent hotels, restaurants and cafes. Further everyday needs include a large supermarket, hospital, surgeries and post office whilst there are also excellent schools catering for all ages.

Conveniently located less than half an hour from both the M4 and M5 motorway, Tetbury is within easy reach of Cirencester, Cheltenham, Bath, Bristol and Swindon. Close by is the beautiful Forestry Commission run Westonbirt Arboretum, as well as Westonbirt School, and King Charles' Highgrove Estate. There is good access to nearby Kemble Railway Station which provides regular fast services to London and other regional centres.

### DIRECTIONS

From the centre of Tetbury take the A4135 signed for Dursley. Head along New Church Street, passing the Church, fire station and The Green. Continue along the Charlton Road and locate the cottage on the right hand side. Sat Nav postcode GL8 8DX.