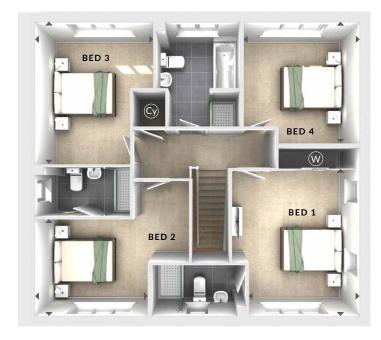

#### **ODIMENSIONS**

First Floor:

Bedroom 1

3.08m x 4.71m 10'1" x 15'6"

En Suite

Bedroom 2

3.14m x 2.72m 10'4" x 8'11"

En Suite

Bedroom 3

3.30m x 3.98m 10'10" x 13'0"

Bedroom 4

3.23m x 3.39m 10'7" x 11'2"

Bathroom

(Cy) Cylinder Cupboard

**♦ ►** Measurement Points

△ External Access

First Floor

**Ground Floor** 