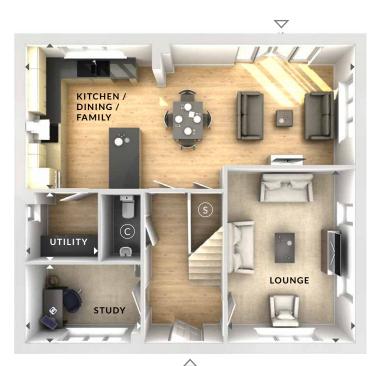

#### **Ground Floor:**

### Lounge

3.48m x 4.78m 11'5" x 15'8"

## Kitchen / Dining /Family

9.07m x 3.95m 29'9" x 13'0"

Study

3.14m x 2.15m 10'3" x 7'1"

Utility

1.99m x 1.89m 6'6" x 6'2"

S Storage

C Cloaks

(Cy) Cylinder Cupboard

**♦ ►** Measurement Points

△ External Access

First Floor

**Ground Floor** 