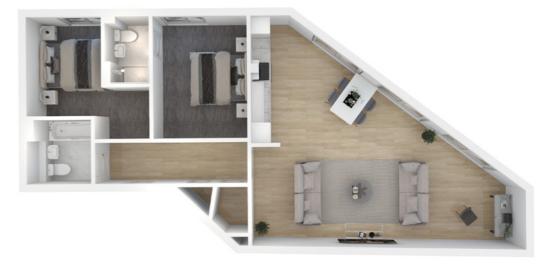

The Denham is the perfect example of one of our most popular and award winning apartments. Generous in layout and modern in both style and finishes, this two bedroom apartment is available across a choice of floors and positions. Embracing open plan living, the lounge/dining/ kitchen is flooded with natural light from the full height french style doors. The kitchen's contemporary styling with integrated appliances combine the most important rooms in the home to create a large space to connect and socialise. Both bedrooms are spacious and the principal bedroom features an en-suite shower room. There is a family

PLOTS: 16, 17, 18, 19, 20, 21, 22 & 23

Lounge/Dining/Kitchen 3.9m x 6.0m 12ft 7in x 19ft 6in Bedroom one 3.4m x 3.2m 11ft 1in x 10ft 4in En-suite 2.1m x 1.3m 6ft 8in x 4ft 2in Bedroom two 3.9m x 2.8m 12ft 7in x 9ft 1in Bathroom 2.1m x 2.1m 6ft 8in x 6ft 8in The Sheenin is latest gem in the heart of Laurieston! This brand-new style of two-bedroom apartment offers an unparalleled blend of luxury, space, and convenience. Generously designed spaces blend easily with comfort and style and the unique corner elevation ensures breathtaking views towards Glasgow City Centre. Wake up to stunning cityscapes and come home to epic sunsets, all from the comfort of your brand new apartment. Only five exclusive Sheenin are apartments are available at Laurieston Living. including the fifth floor Penthouse