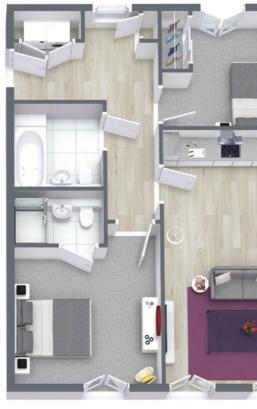

The Denham is the perfect example of one of our most popular and award winning apartments. Generous in layout and modern in both style and finishes, this two bedroom apartment is available across a choice of floors and positions. Embracing open plan living, the lounge/dining/ kitchen is flooded with natural light from the full height french style doors. The kitchen's contemporary styling with integrated appliances combine the most important rooms in the home to create a large space to connect and socialise. Both bedrooms are spacious and the principal bedroom features an en-suite shower room. There is a family

PLOTS: 16, 17, 18, 19, 20, 21, 22 & 23

Lounge/Dining/Kitchen 3.9m x 6.0m 12ft 7in x 19ft 6in Bedroom one 3.4m x 3.2m 11ft 1in x 10ft 4in En-suite 2.1m x 1.3m 6ft 8in x 4ft 2in Bedroom two 3.9m x 2.8m 12ft 7in x 9ft 1in Bathroom 2.1m x 2.1m 6ft 8in x 6ft 8in The Sheenin is latest gem in the heart of Laurieston! This brand-new style of two-bedroom apartment offers an unparalleled blend of luxury, space, and convenience. Generously designed spaces blend easily with comfort and style and the unique corner elevation ensures breathtaking views towards Glasgow City Centre. Wake up to stunning cityscapes and come home to epic sunsets, all from the comfort of your brand new apartment. Only five exclusive Sheenin are apartments are available at Laurieston Living. including the fifth floor Penthouse