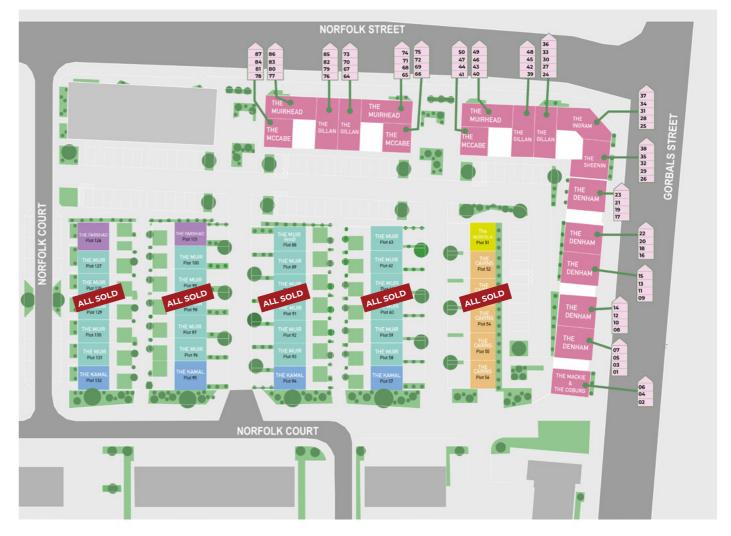

# 

| APARTMENTS      |              |                     |          |
|-----------------|--------------|---------------------|----------|
| TYPES AVAILABLE |              |                     |          |
|                 | THE COBURG   | 1 Bedroom Apartment | ALL SOLD |
|                 | THE MCCABE   | 1 Bedroom Apartment |          |
|                 | THE MACKIE   | 1 Bedroom Apartment | ALL SOLD |
|                 | THE DENHAM   | 2 Bedroom Apartment |          |
|                 | THE MUIRHEAD | 2 Bedroom Apartment |          |
|                 | THE GILLAN   | 2 Bedroom Apartment |          |
|                 | THE INGRAM   | 2 Bedroom Apartment |          |
|                 | THE SHEENIN  | 2 Bedroom Apartment |          |

PLOTS: 41, 44, 47, 50, 66, 69, 70, 75, 78, 81, 84, 87

Lounge/Dining 3.3m x 4.4m 10ft 8in x 14ft 4in Kitchen 3.3m x 2.2m 10ft 8in x 7ft 2in Bedroom 3.4m x 3.5m 11ft 1in x 11ft 4in Bathroom 2.0m x 2.1m 6ft 5in x 6ft 8in

PLOTS: 16, 17, 18, 19, 20, 21, 22 & 23

Lounge/Dining/Kitchen 3.9m x 6.0m 12ft 7in x 19ft 6in Bedroom one 3.4m x 3.2m 11ft 1in x 10ft 4in En-suite 2.1m x 1.3m 6ft 8in x 4ft 2in Bedroom two 3.9m x 2.8m 12ft 7in x 9ft 1in Bathroom 2.1m x 2.1m 6ft 8in x 6ft 8in The Sheenin is latest gem in the heart of Laurieston! This brand-new style of two-bedroom apartment offers an unparalleled blend of luxury, space, and convenience. Generously designed spaces blend easily with comfort and style and the unique corner elevation ensures breathtaking views towards Glasgow City Centre. Wake up to stunning cityscapes and come home to epic sunsets, all from the comfort of your brand new apartment. Only five exclusive Sheenin are apartments are available at Laurieston Living. including the fifth floor Penthouse

PLOTS: 26, 29, 32, 35, 38

Lounge/Dining/kitchen 7.1m x 6.1m at widest points 23ft 3in x 20ft

Bedroom one 3.0m x 3.9m at widest points 13ft 1in x 9ft 1in

Ensuite shower room 1.2m x 2.0m at widest points 3ft 11in x 6ft 6in

### PLOTS: 25, 28, 31, 34, 37

Lounge/Dining/kitchen 8.8m x 4.4m at widest points 28ft 10in x 14ft 5n

Bedroom one 4.2m x 3.3m at widest points 13ft 9in x 10ft 9in

Ensuite shower room 2.0m x 1.6m at widest points 6ft 1in x 5ft 2in

PLOTS: 40, 43, 46, 49, 65, 68, 71, 74, 77, 80, 83, 86

THE MUIRHEAD 2 Bedroom Apartment

THE GILLAN 2 Bedroom Apartment

An airy and inviting home just minutes from Glasgow's heart, don't miss the chance to make The Gillan your new home – where style, comfort, and convenience come together perfectly!

PLOTS: 24, 27, 30, 33, 36, 39, 42, 45, 48, 64, 67, 71, 73, 76, 79, 83, 85