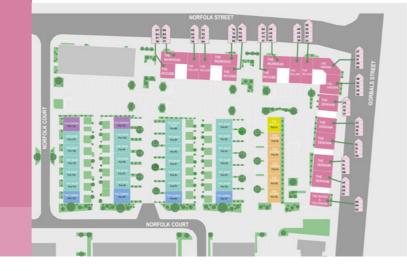

# 

| APARTMENTS      |              |                     |          |
|-----------------|--------------|---------------------|----------|
| TYPES AVAILABLE |              |                     |          |
|                 | THE COBURG   | 1 Bedroom Apartment | ALL SOLD |
|                 | THE MCCABE   | 1 Bedroom Apartment |          |
|                 | THE MACKIE   | 1 Bedroom Apartment | ALL SOLD |
|                 | THE DENHAM   | 2 Bedroom Apartment |          |
|                 | THE MUIRHEAD | 2 Bedroom Apartment |          |
|                 | THE GILLAN   | 2 Bedroom Apartment |          |
|                 | THE INGRAM   | 2 Bedroom Apartment |          |
|                 | THE SHEENIN  | 2 Bedroom Apartment |          |

PLOTS: 41, 44, 47, 50, 66, 69, 70, 75, 78, 81, 84, 87

Lounge/Dining 3.3m x 4.4m 10ft 8in x 14ft 4in Kitchen 3.3m x 2.2m 10ft 8in x 7ft 2in Bedroom 3.4m x 3.5m 11ft 1in x 11ft 4in Bathroom 2.0m x 2.1m 6ft 5in x 6ft 8in

PLOTS: 16, 17, 18, 19, 20, 21, 22 & 23

Lounge/Dining/Kitchen 3.9m x 6.0m 12ft 7in x 19ft 6in Bedroom one 3.4m x 3.2m 11ft 1in x 10ft 4in En-suite 2.1m x 1.3m 6ft 8in x 4ft 2in Bedroom two 3.9m x 2.8m 12ft 7in x 9ft 1in Bathroom 2.1m x 2.1m 6ft 8in x 6ft 8in The Sheenin is latest gem in the heart of Laurieston! This brand-new style of two-bedroom apartment offers an unparalleled blend of luxury, space, and convenience. Generously designed spaces blend easily with comfort and style and the unique corner elevation ensures breathtaking views towards Glasgow City Centre. Wake up to stunning cityscapes and come home to epic sunsets, all from the comfort of your brand new apartment. Only five exclusive Sheenin are apartments are available at Laurieston Living. including the fifth floor Penthouse

PLOTS: 26, 29, 32, 35, 38

Lounge/Dining/kitchen 7.1m x 6.1m at widest points 23ft 3in x 20ft

Bedroom one 3.0m x 3.9m at widest points 13ft 1in x 9ft 1in

Ensuite shower room 1.2m x 2.0m at widest points 3ft 11in x 6ft 6in

### PLOTS: 25, 28, 31, 34, 37

Lounge/Dining/kitchen 8.8m x 4.4m at widest points 28ft 10in x 14ft 5n

Bedroom one 4.2m x 3.3m at widest points 13ft 9in x 10ft 9in

Ensuite shower room 2.0m x 1.6m at widest points 6ft 1in x 5ft 2in

PLOTS: 40, 43, 46, 49, 65, 68, 71, 74, 77, 80, 83, 86

THE MUIRHEAD 2 Bedroom Apartment

THE GILLAN 2 Bedroom Apartment

An airy and inviting home just minutes from Glasgow's heart, don't miss the chance to make The Gillan your new home – where style, comfort, and convenience come together perfectly!

PLOTS: 24, 27, 30, 33, 36, 39, 42, 45, 48, 64, 67, 71, 73, 76, 79, 83, 85