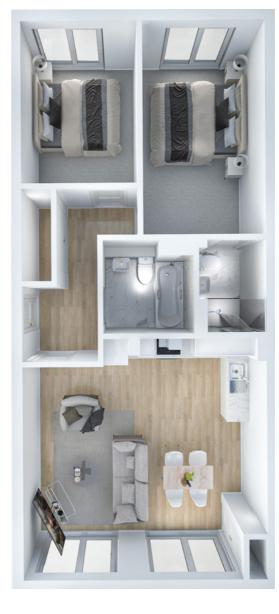

# 

| APARTMENTS      |              |                     |          |
|-----------------|--------------|---------------------|----------|
| TYPES AVAILABLE |              |                     |          |
|                 | THE COBURG   | 1 Bedroom Apartment | ALL SOLD |
|                 | THE MCCABE   | 1 Bedroom Apartment |          |
|                 | THE MACKIE   | 1 Bedroom Apartment | ALL SOLD |
|                 | THE DENHAM   | 2 Bedroom Apartment |          |
|                 | THE MUIRHEAD | 2 Bedroom Apartment |          |
|                 | THE GILLAN   | 2 Bedroom Apartment |          |
|                 | THE INGRAM   | 2 Bedroom Apartment |          |
|                 | THE SHEENIN  | 2 Bedroom Apartment |          |

### Floor Plans

The floor plans included are approximate dimensions of each room. The dimensions for specific homes may vary due to the individual build and the precise internal finishes may differ.