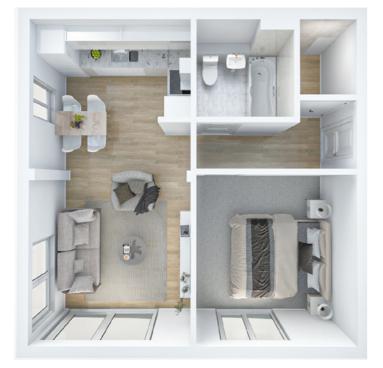

Similar in layout to The Mackie but with an additional fixed window panel in the lounge, The Coburg is a one off, one bedroom apartment on the top floor of this end of terrace block. The internal space is maximised to deliver quality, comfort and flexibility in a cleverly designed layout. The L shaped open plan lounge/dining/kitchen has opening French style doors and extra window to deliver even more light. The utility space is separate to ensure a noise free living space and the bedroom provides generous wardrobe space. The accommodation is completed by a bright bathroom with shower over bath. A great modern first home.

PLOTS: 41, 44, 47, 50, 66, 69, 70, 75, 78, 81, 84, 87

Lounge/Dining 3.3m x 4.4m 10ft 8in x 14ft 4in Kitchen 3.3m x 2.2m 10ft 8in x 7ft 2in Bedroom 3.4m x 3.5m 11ft 1in x 11ft 4in Bathroom 2.0m x 2.1m 6ft 5in x 6ft 8in