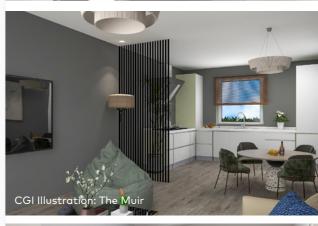

Bedroom two 4.2m x 2.7m at widest points 13ft 9in x 8ft 10in

Bathroom 2.0m x 3.1m 6ft 6in x 10ft 2in

A spacious two bedroom apartment with a semi open plan layout, The Muirhead is the perfect first step on the property ladder. It's an easily maintained, modern and highly energy efficient apartment finished in neutral tones to allow you to style to your own taste. Living spaces are full of natural light from the floor to ceiling window formations and there's plenty of space for you to relax, entertain friends or even just be home.

No matter what stage in life you are at, The Muirhead represents the ideal home. Whether you're a first time buyer, are searching for an apartment to downsize to with lower maintenance living, or you just need a base that's close to and within walking distance to the city, The Muirhead is the perfect choice.

PLOTS: 40, 43, 46, 49, 65, 68, 71, 74, 77, 80, 83, 86

THE MUIRHEAD 2 Bedroom Apartment

THE GILLAN 2 Bedroom Apartment