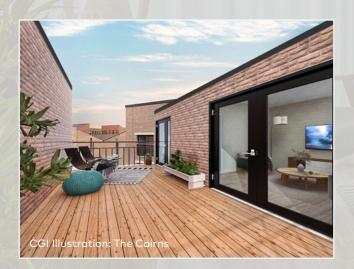

Bedroom two 3.9m x 3.9m at widest points 9ft 1in x 9ft 1in

Bathroom 2.0m x 2.0m 6ft 6in x 6ft 8in

Experience the joy of modern living with our exquisite Ingram 2 bedroom apartments, perfectly positioned just 2 minutes away from the vibrant heart of Glasgow City Centre. Combining space, style, and convenience, these fantastic apartments offer unparalleled access to shopping, dining, and entertainment. The contemporary semi open-plan layout offer a natural division of areas that maximises space and light and are perfect for city-style living. The layouts also features a family bathroom and en-suite shower room.

### PLOTS: 25, 28, 31, 34, 37

Lounge/Dining/kitchen 8.8m x 4.4m at widest points 28ft 10in x 14ft 5n

Bedroom one 4.2m x 3.3m at widest points 13ft 9in x 10ft 9in

Ensuite shower room 2.0m x 1.6m at widest points 6ft 1in x 5ft 2in