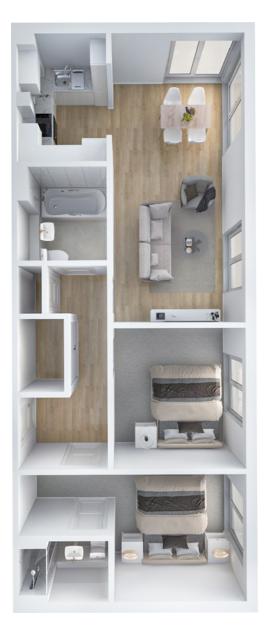

Bedroom two 3.9m x 3.9m at widest points 9ft 1in x 9ft 1in

Bathroom 2.0m x 2.0m 6ft 6in x 6ft 8in

Experience the joy of modern living with our exquisite Ingram 2 bedroom apartments, perfectly positioned just 2 minutes away from the vibrant heart of Glasgow City Centre. Combining space, style, and convenience, these fantastic apartments offer unparalleled access to shopping, dining, and entertainment. The contemporary semi open-plan layout offer a natural division of areas that maximises space and light and are perfect for city-style living. The layouts also features a family bathroom and en-suite shower room.

### PLOTS: 25, 28, 31, 34, 37

Lounge/Dining/kitchen 8.8m x 4.4m at widest points 28ft 10in x 14ft 5n

Bedroom one 4.2m x 3.3m at widest points 13ft 9in x 10ft 9in

Ensuite shower room 2.0m x 1.6m at widest points 6ft 1in x 5ft 2in

Bedroom two 4.2m x 2.7m at widest points 13ft 9in x 8ft 10in

Bathroom 2.0m x 3.1m 6ft 6in x 10ft 2in

A spacious two bedroom apartment with a semi open plan layout, The Muirhead is the perfect first step on the property ladder. It's an easily maintained, modern and highly energy efficient apartment finished in neutral tones to allow you to style to your own taste. Living spaces are full of natural light from the floor to ceiling window formations and there's plenty of space for you to relax, entertain friends or even just be home.