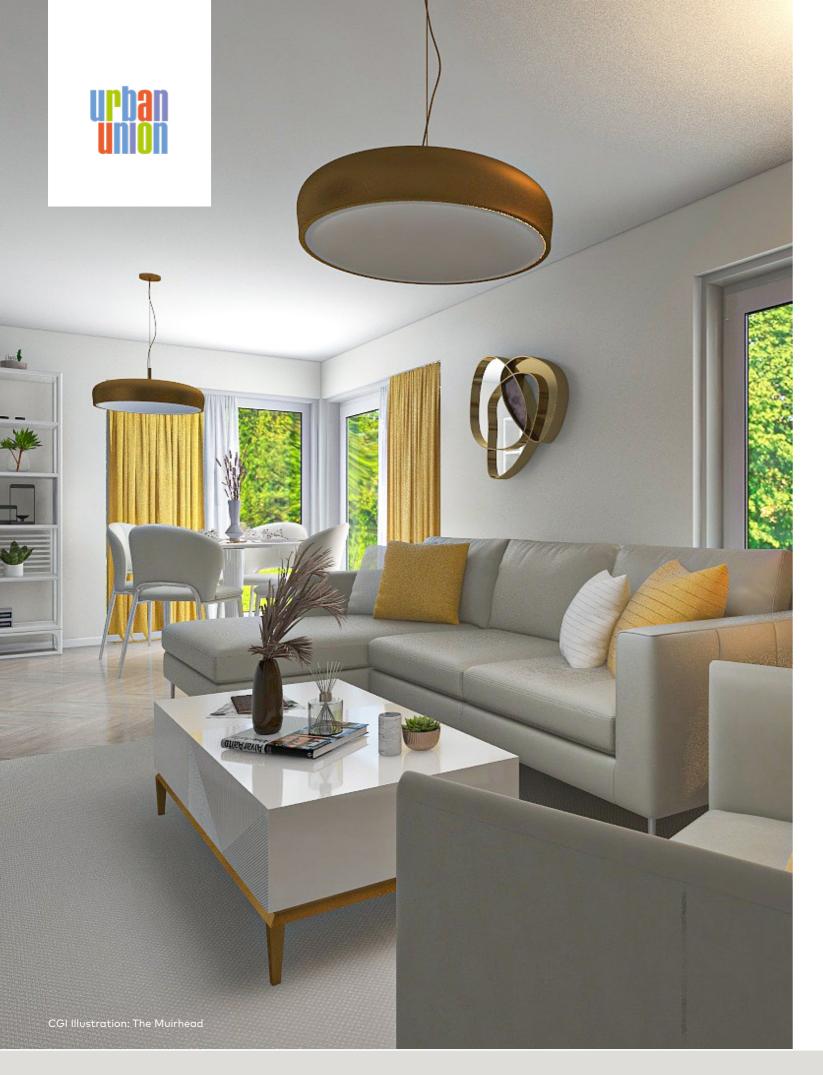

Bedroom two 4.2m x 2.7m at widest points 13ft 9in x 8ft 10in

Bathroom 2.0m x 3.1m 6ft 6in x 10ft 2in

A spacious two bedroom apartment with a semi open plan layout, The Muirhead is the perfect first step on the property ladder. It's an easily maintained, modern and highly energy efficient apartment finished in neutral tones to allow you to style to your own taste. Living spaces are full of natural light from the floor to ceiling window formations and there's plenty of space for you to relax, entertain friends or even just be home.

No matter what stage in life you are at, The Muirhead represents the ideal home. Whether you're a first time buyer, are searching for an apartment to downsize to with lower maintenance living, or you just need a base that's close to and within walking distance to the city, The Muirhead is the perfect choice.