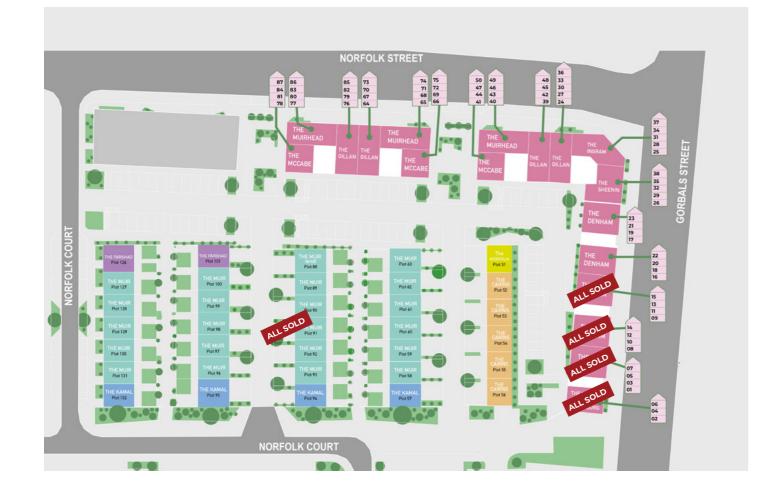

# 

| APARTMENTS      |              |                     |          |
|-----------------|--------------|---------------------|----------|
| TYPES AVAILABLE |              |                     |          |
|                 | THE COBURG   | 1 Bedroom Apartment | ALL SOLD |
|                 | THE MCCABE   | 1 Bedroom Apartment |          |
|                 | THE MACKIE   | 1 Bedroom Apartment | ALL SOLD |
|                 | THE DENHAM   | 2 Bedroom Apartment |          |
|                 | THE MUIRHEAD | 2 Bedroom Apartment |          |
|                 | THE GILLAN   | 2 Bedroom Apartment |          |
|                 | THE INGRAM   | 2 Bedroom Apartment |          |
|                 | THE SHEENIN  | 2 Bedroom Apartment |          |

PLOTS: 41, 44, 47, 50, 66, 69, 70, 75, 78, 81, 84, 87

Lounge/Dining 3.3m x 4.4m 10ft 8in x 14ft 4in Kitchen 3.3m x 2.2m 10ft 8in x 7ft 2in Bedroom 3.4m x 3.5m 11ft 1in x 11ft 4in Bathroom 2.0m x 2.1m 6ft 5in x 6ft 8in

PLOTS: 16, 17, 18, 19, 20, 21, 22 & 23

Lounge/Dining/Kitchen 3.9m x 6.0m 12ft 7in x 19ft 6in Bedroom one 3.4m x 3.2m 11ft 1in x 10ft 4in En-suite 2.1m x 1.3m 6ft 8in x 4ft 2in Bedroom two 3.9m x 2.8m 12ft 7in x 9ft 1in Bathroom 2.1m x 2.1m 6ft 8in x 6ft 8in The Sheenin is latest gem in the heart of Laurieston! This brand-new style of two-bedroom apartment offers an unparalleled blend of luxury, space, and convenience. Generously designed spaces blend easily with comfort and style and the unique corner elevation ensures breathtaking views towards Glasgow City Centre. Wake up to stunning cityscapes and come home to epic sunsets, all from the comfort of your brand new apartment. Only five exclusive Sheenin are apartments are available at Laurieston Living. including the fifth floor Penthouse

PLOTS: 26, 29, 32, 35, 38

Lounge/Dining/kitchen 7.1m x 6.1m at widest points 23ft 3in x 20ft

Bedroom one 3.0m x 3.9m at widest points 13ft 1in x 9ft 1in

Ensuite shower room 1.2m x 2.0m at widest points 3ft 11in x 6ft 6in

### PLOTS: 25, 28, 31, 34, 37

Lounge/Dining/kitchen 8.8m x 4.4m at widest points 28ft 10in x 14ft 5n

Bedroom one 4.2m x 3.3m at widest points 13ft 9in x 10ft 9in

Ensuite shower room 2.0m x 1.6m at widest points 6ft 1in x 5ft 2in

PLOTS: 40, 43, 46, 49, 65, 68, 71, 74, 77, 80, 83, 86

THE MUIRHEAD 2 Bedroom Apartment

THE GILLAN 2 Bedroom Apartment

An airy and inviting home just minutes from Glasgow's heart, don't miss the chance to make The Gillan your new home – where style, comfort, and convenience come together perfectly!

PLOTS: 24, 27, 30, 33, 36, 39, 42, 45, 48, 64, 67, 71, 73, 76, 79, 83, 85