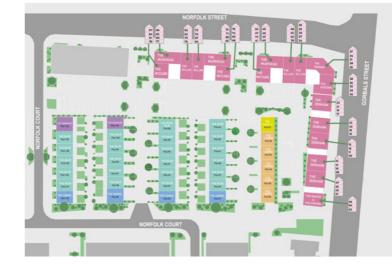

# 

| APARTMENTS      |              |                     |          |
|-----------------|--------------|---------------------|----------|
| TYPES AVAILABLE |              |                     |          |
|                 | THE COBURG   | 1 Bedroom Apartment | ALL SOLD |
|                 | THE MCCABE   | 1 Bedroom Apartment |          |
|                 | THE MACKIE   | 1 Bedroom Apartment | ALL SOLD |
|                 | THE DENHAM   | 2 Bedroom Apartment |          |
|                 | THE MUIRHEAD | 2 Bedroom Apartment |          |
|                 | THE GILLAN   | 2 Bedroom Apartment |          |
|                 | THE INGRAM   | 2 Bedroom Apartment |          |
|                 | THE SHEENIN  | 2 Bedroom Apartment |          |

PLOTS: 41, 44, 47, 50, 66, 69, 70, 75, 78, 81, 84, 87

Lounge/Dining 3.3m x 4.4m 10ft 8in x 14ft 4in Kitchen 3.3m x 2.2m 10ft 8in x 7ft 2in Bedroom 3.4m x 3.5m 11ft 1in x 11ft 4in Bathroom 2.0m x 2.1m 6ft 5in x 6ft 8in

PLOTS: 16, 17, 18, 19, 20, 21, 22 & 23

Lounge/Dining/Kitchen 3.9m x 6.0m 12ft 7in x 19ft 6in Bedroom one 3.4m x 3.2m 11ft 1in x 10ft 4in En-suite 2.1m x 1.3m 6ft 8in x 4ft 2in Bedroom two 3.9m x 2.8m 12ft 7in x 9ft 1in Bathroom 2.1m x 2.1m 6ft 8in x 6ft 8in The Sheenin is latest gem in the heart of Laurieston! This brand-new style of two-bedroom apartment offers an unparalleled blend of luxury, space, and convenience. Generously designed spaces blend easily with comfort and style and the unique corner elevation ensures breathtaking views towards Glasgow City Centre. Wake up to stunning cityscapes and come home to epic sunsets, all from the comfort of your brand new apartment. Only five exclusive Sheenin are apartments are available at Laurieston Living. including the fifth floor Penthouse

PLOTS: 26, 29, 32, 35, 38

Lounge/Dining/kitchen 7.1m x 6.1m at widest points 23ft 3in x 20ft

Bedroom one 3.0m x 3.9m at widest points 13ft 1in x 9ft 1in

Ensuite shower room 1.2m x 2.0m at widest points 3ft 11in x 6ft 6in

### PLOTS: 25, 28, 31, 34, 37

Lounge/Dining/kitchen 8.8m x 4.4m at widest points 28ft 10in x 14ft 5n

Bedroom one 4.2m x 3.3m at widest points 13ft 9in x 10ft 9in

Ensuite shower room 2.0m x 1.6m at widest points 6ft 1in x 5ft 2in

PLOTS: 40, 43, 46, 49, 65, 68, 71, 74, 77, 80, 83, 86

THE MUIRHEAD 2 Bedroom Apartment

THE GILLAN 2 Bedroom Apartment

An airy and inviting home just minutes from Glasgow's heart, don't miss the chance to make The Gillan your new home – where style, comfort, and convenience come together perfectly!

PLOTS: 24, 27, 30, 33, 36, 39, 42, 45, 48, 64, 67, 71, 73, 76, 79, 83, 85