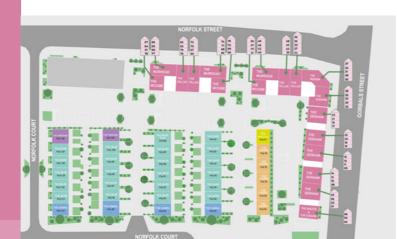

### PHASE THREE

This phase of 191 new homes and apartments at Laurieston Living continues Urban Union's successful regeneration of the Gorbals area which has already benefited from 537 new homes.

Phase three at Laurieston Living is set to complete in Summer 2026 and forms part of the wider Laurieston Transformational Regeneration Area (TRA). The £140 million revitalisation is part of the Transforming Communities: Glasgow (TC:G), a programme that aims to regenerate eight key neighbourhoods across the city.

Recognised for outstanding work in creating new communities, this latest development project by the highly regarded and multiple award winning developer Urban Union sees the delivery of a collection of appealing one and two bedroom apartments and three and four bedroom homes.