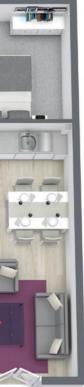

Similar in layout to The Mackie but with an additional fixed window panel in the lounge, The Coburg is a one off, one bedroom apartment on the top floor of this end of terrace block. The internal space is maximised to deliver quality, comfort and flexibility in a cleverly designed layout. The L shaped open plan lounge/dining/kitchen has opening French style doors and extra window to deliver even more light. The utility space is separate to ensure a noise free living space and the bedroom provides generous wardrobe space. The accommodation is completed by a bright bathroom with shower over bath. A great modern first home.

PLOTS: 41, 44, 47, 50, 66, 69, 70, 75, 78, 81, 84, 87

Lounge/Dining 3.3m x 4.4m 10ft 8in x 14ft 4in Kitchen 3.3m x 2.2m 10ft 8in x 7ft 2in Bedroom 3.4m x 3.5m 11ft 1in x 11ft 4in Bathroom 2.0m x 2.1m 6ft 5in x 6ft 8in