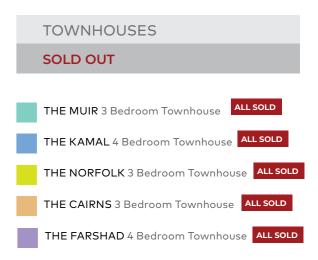

### PHASE THREE

This phase of 191 new homes and apartments at Laurieston Living continues Urban Union's successful regeneration of the Gorbals area which has already benefited from 537 new homes.

Phase three at Laurieston Living is set to complete in Summer 2026 and forms part of the wider Laurieston Transformational Regeneration Area (TRA). The £140 million revitalisation is part of the Transforming Communities: Glasgow (TC:G), a programme that aims to regenerate eight key neighbourhoods across the city.

# 

| APARTMENTS      |              |                     |          |
|-----------------|--------------|---------------------|----------|
| TYPES AVAILABLE |              |                     |          |
|                 | THE COBURG   | 1 Bedroom Apartment | ALL SOLD |
|                 | THE MCCABE   | 1 Bedroom Apartment |          |
|                 | THE MACKIE   | 1 Bedroom Apartment | ALL SOLD |
|                 | THE DENHAM   | 2 Bedroom Apartment |          |
|                 | THE MUIRHEAD | 2 Bedroom Apartment |          |
|                 | THE GILLAN   | 2 Bedroom Apartment |          |
|                 | THE INGRAM   | 2 Bedroom Apartment |          |
|                 | THE SHEENIN  | 2 Bedroom Apartment |          |