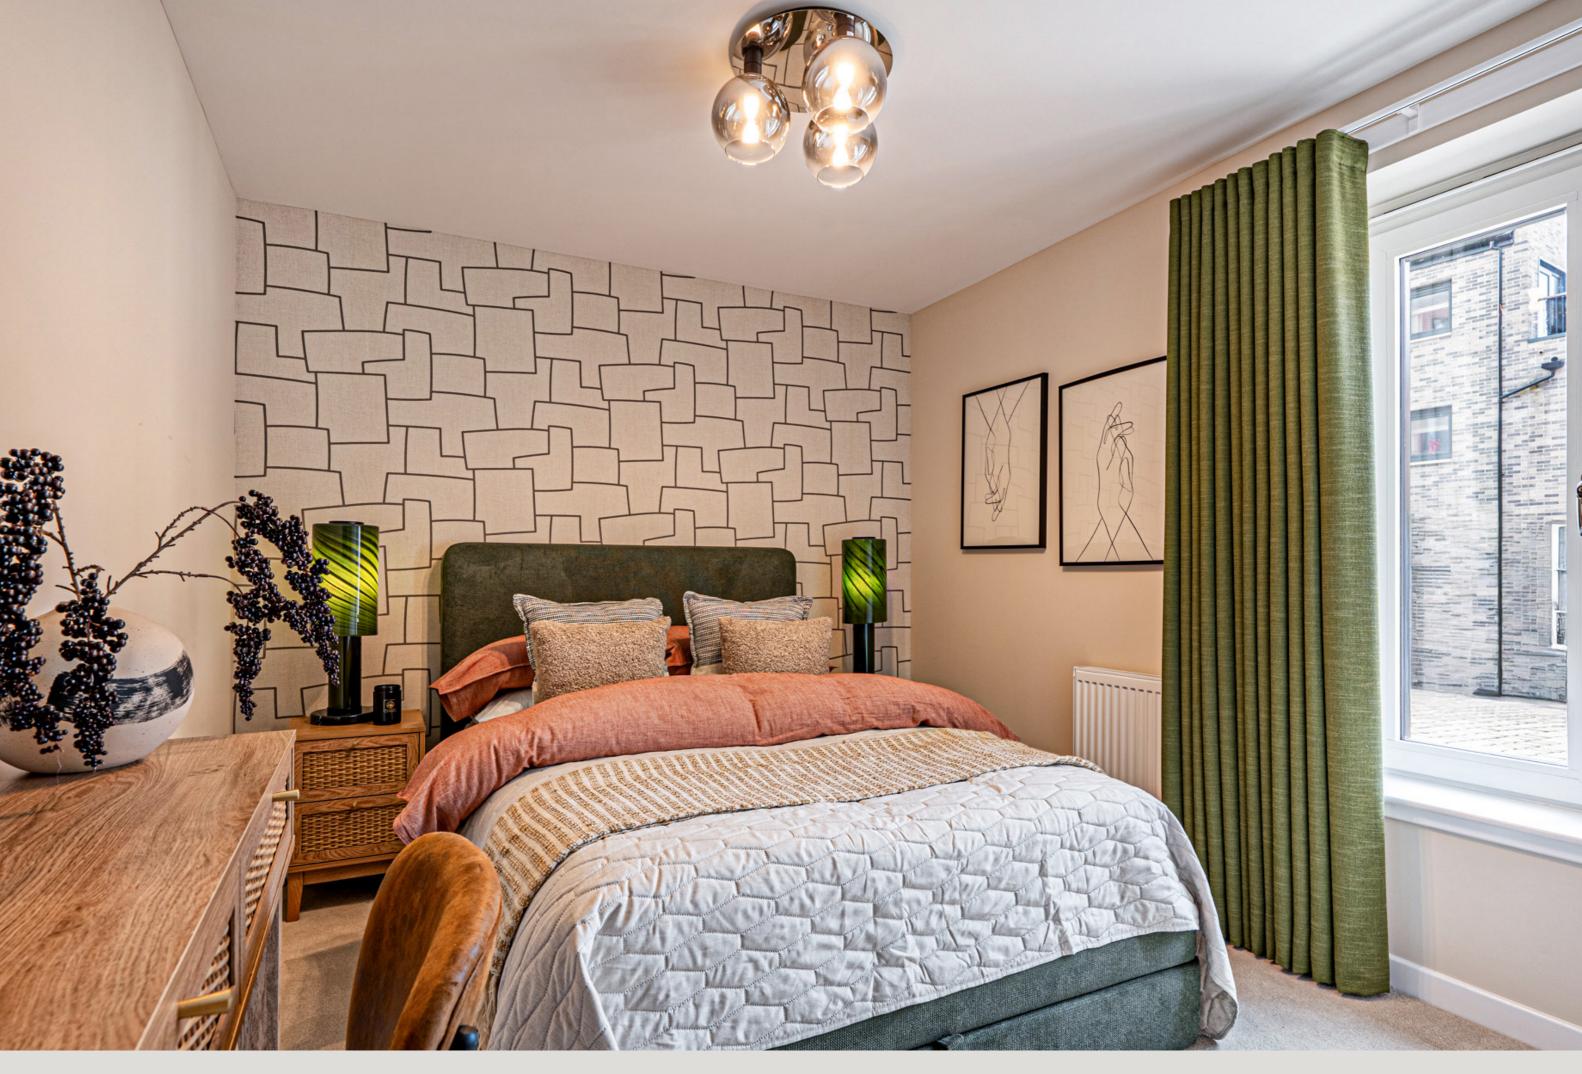

### Bathrooms

- Contemporary white sanitary ware.
- Contemporary chrome taps.
- Bar style chrome thermostatic shower to en-suites. •
- Bathrooms have electric showers and screen over bath. .
- Full height ceramic tiling to shower area.
- LED downlighters to ceiling in main bathroom and en-suite.