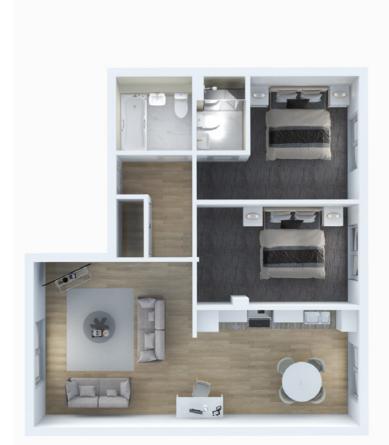

The Denham is the perfect example of one of our most popular and award winning apartments. Generous in layout and modern in both style and finishes, this two bedroom apartment is available across a choice of floors and positions. Embracing open plan living, the lounge/dining/ kitchen is flooded with natural light from the full height french style doors. The kitchen's contemporary styling with integrated appliances combine the most important rooms in the home to create a large space to connect and socialise. Both bedrooms are spacious and the principal bedroom features an en-suite shower room. There is a family

PLOTS: 16, 17, 18, 19, 20, 21, 22 & 23

Lounge/Dining/Kitchen 3.9m x 6.0m 12ft 7in x 19ft 6in Bedroom one 3.4m x 3.2m 11ft 1in x 10ft 4in En-suite 2.1m x 1.3m 6ft 8in x 4ft 2in Bedroom two 3.9m x 2.8m 12ft 7in x 9ft 1in Bathroom 2.1m x 2.1m 6ft 8in x 6ft 8in The Sheenin is latest gem in the heart of Laurieston! This brand-new style of two-bedroom apartment offers an unparalleled blend of luxury, space, and convenience. Generously designed spaces blend easily with comfort and style and the unique corner elevation ensures breathtaking views towards Glasgow City Centre. Wake up to stunning cityscapes and come home to epic sunsets, all from the comfort of your brand new apartment. Only five exclusive Sheenin are apartments are available at Laurieston Living. including the fifth floor Penthouse