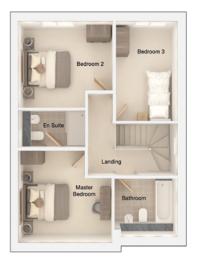

First floor

| Master Bedroom | 12'1" x 11'4" |
|----------------|---------------|
| En Suite       | 8'7" x 4'6"   |
| Bedroom 2      | 12'2" x 10'9" |
| Bedroom 3      | 8'0" x 12'3"  |
| Bathroom       | 8'2" x 7'2"   |

Artists' impressions are drawn from an imaginary viewpoint within an open space and are intended to give an impression of the house design. Photographs are from Seddon Homes developments across the North West and are intended to show typical street scenes. Neither the artists' impressions nor the photographs are intended to give an accurate description of any specific property offered for sale, its setting or its surroundings. These do not show final details of gradients of land, boundary treatments, local authority street lighting or landscaping. We aim to build according to the layout, but occasionally we do have to change house designs, boundaries, landscaping and the positions of roads, footpaths, street lighting and other features as the development proceeds. Floor plans: The dimensions shown are approximate. Each home is built individually and so the precise measurements may vary from that shown, although every endeavour is made to make the dimensions as accurate as possible. We give maximum dimensions that include fitted wardrobes, sloping ceilings, bay windows, and any other features. All layouts, including kitchens, are for illustrative purposes only and may differ by development. Please speak to your Sales Advisor for more information.