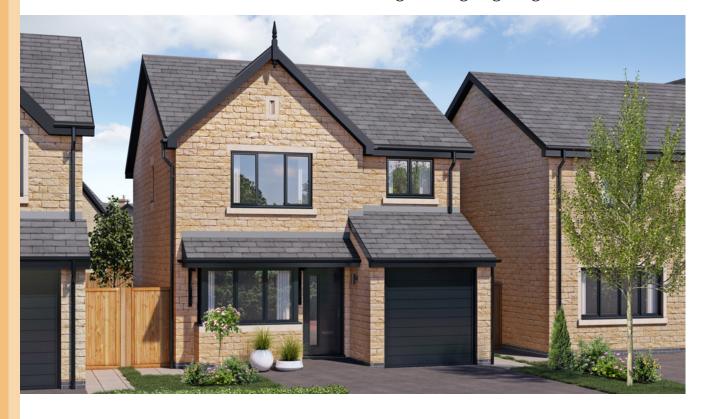

## The Denholme

3 bedroom detached house with integral single garage

Ground floor

| Kitchen/Dining/Family Area | 20'6" x 12'1"  |
|----------------------------|----------------|
| Lounge                     | 7'10" x 14'7"  |
| WC                         | 5'0" x 3'10"   |
| Garage                     | 7'11" x 15'10" |

Artists' impressions are drawn from an imaginary viewpoint within an open space and are intended to give an impression of the house design. Photographs are from Seddon Homes developments across the North West and are intended to show typical street scenes. Neither the artists' impressions nor the photographs are intended to give an accurate description of any specific property offered for sale, its setting or its surroundings. These do not show final details of gradients of land, boundary treatments, local authority street lighting or landscaping. We aim to build according to the layout, but occasionally we do have to change house designs, boundaries, landscaping and the positions of roads, footpaths, street lighting and other features as the development proceeds. Floor plans: The dimensions shown are approximate. Each home is built individually and so the precise measurements may vary from that shown, although every endeavour is made to make the dimensions as accurate as possible. We give maximum dimensions that include fitted wardrobes, sloping ceilings, bay windows, and any other features. All layouts, including kitchens, are for illustrative purposes only and may differ by development. Please speak to your Sales Advisor for more information.