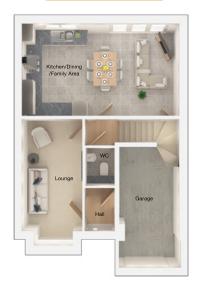

## The Denholme

3 bedroom detached house with integral single garage

Ground floor

| Kitchen/Dining/Family Area | 20'6" x 12'1"  |
|----------------------------|----------------|
| Lounge                     | 7'10" x 14'7"  |
| WC                         | 5'0" x 3'10"   |
| Garage                     | 7'11" x 15'10" |

Artists' impressions are drawn from an imaginary viewpoint within an open space and are intended to give an impression of the house design. Photographs are from Seddon Homes developments across the North West and are intended to show typical street scenes. Neither the artists' impressions nor the photographs are intended to give an accurate description of any specific property offered for sale, its setting or its surroundings. These do not show final details of gradients of land, boundary treatments, local authority street lighting or landscaping. We aim to build according to the layout, but occasionally we do have to change house designs, boundaries, landscaping and the positions of roads, footpaths, street lighting and other features as the development proceeds. Floor plans: The dimensions shown are approximate. Each home is built individually and so the precise measurements may vary from that shown, although every endeavour is made to make the dimensions as accurate as possible. We give maximum dimensions that include fitted wardrobes, sloping ceilings, bay windows, and any other features. All layouts, including kitchens, are for illustrative purposes only and may differ by development. Please speak to your Sales Advisor for more information.