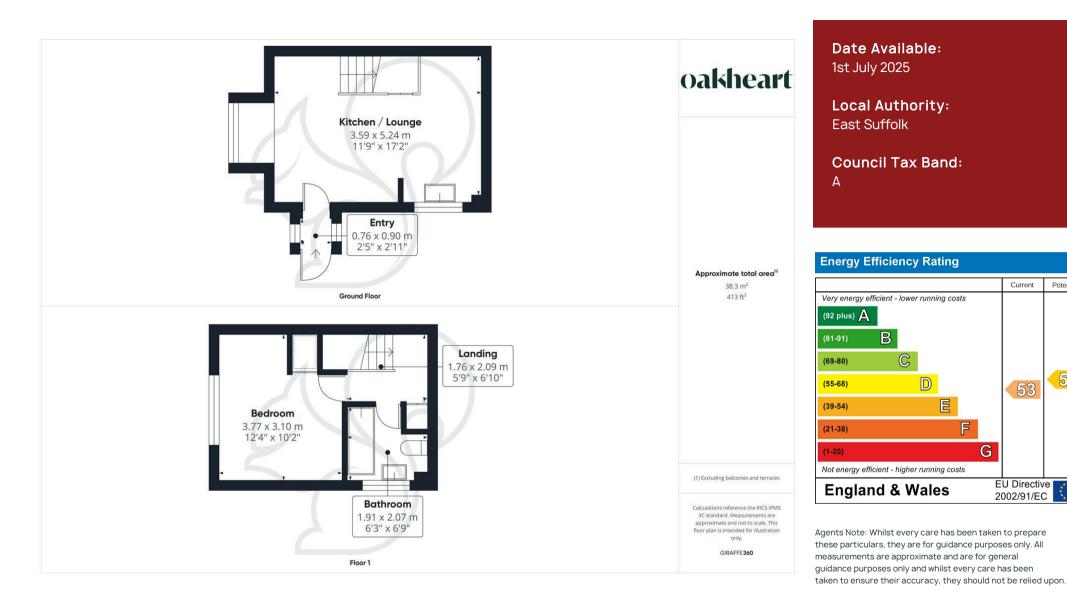

## £950 Per Month

Inompsons ESTB 1953

**Per Month** Runnacles Way, Felixstowe Located in a popular and convenient part of Felixstowe, this modern 1-bedroom end-terrace property offers stylish, low-maintenance living.

Beautifully presented throughout, the home boasts a spacious lounge filled with natural light, a contemporary fitted kitchen, and a generously sized double bedroom. The modern bathroom is sleek and well-finished, complementing the overall standard of the property.