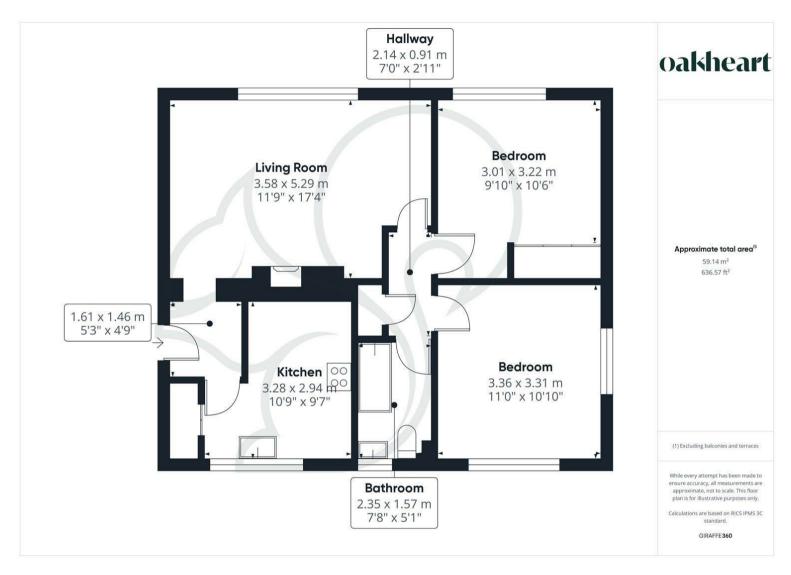

A spacious and well presented two double bedroom first floor apartment located within immediate proximity of Sudbury Town Centre and train station.

Entry to this apartment is gained via a secure key fob entry system. The apartment features a generously appointed living area to the front of the property enjoying plentiful natural light flow from a large front facing window and makes a feature of an open fireplace. The kitchen offers a traditional finish fit with a range of base level units topped with timber effect work surfaces, space for a Rangemaster style cooker, a breakfast bar and an inset sink and drainer unit complete with a chrome mixer tap. Both bedrooms allow ample space to accommodate double beds. the principal suite further benefits from

bespoke integral wardrobe and storage space. The bathroom enjoys a contemporary finish featuring a panel bath with shower over the tub, a low level WC and vanity unit.

Call Oakheart today to arrange your viewing!