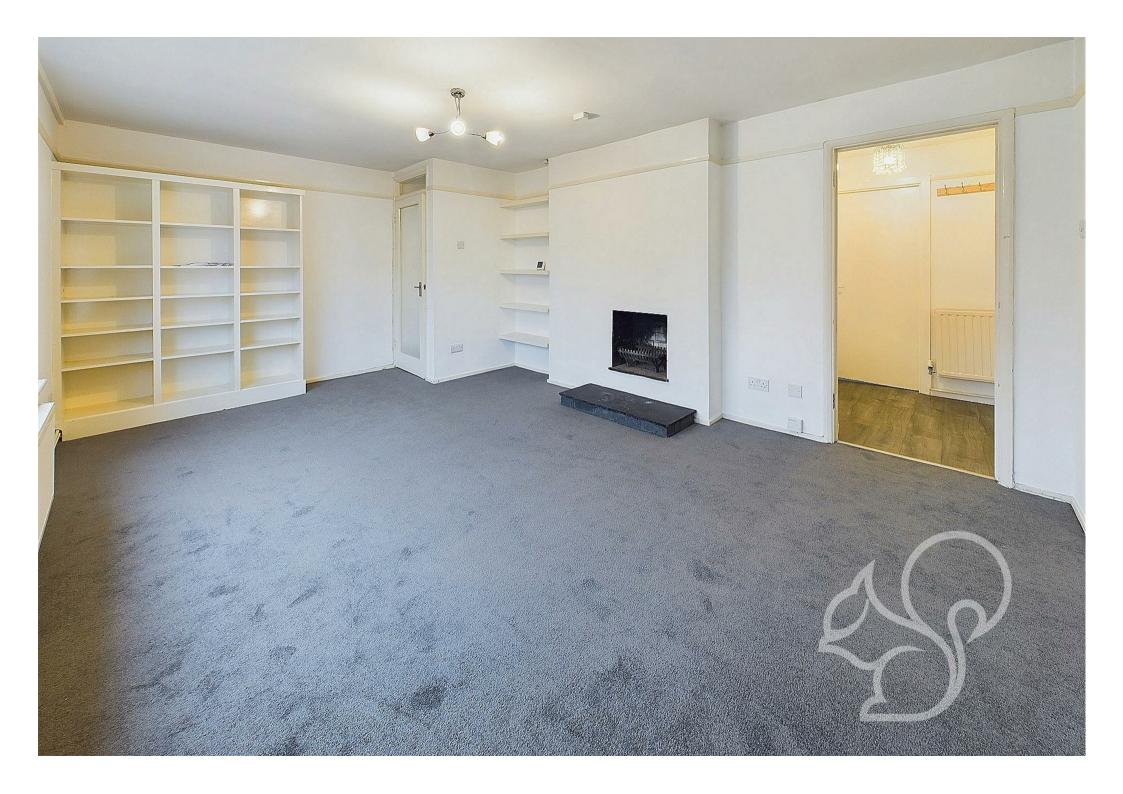

A spacious and well presented two double bedroom first floor apartment located within immediate proximity of Sudbury Town Centre and train station.

Entry to this apartment is gained via a secure key fob entry system. The apartment features a generously appointed living area to the front of the property enjoying plentiful natural light flow from a large front facing window and makes a feature of an open fireplace. The kitchen offers a traditional finish fit with a range of base level units topped with timber effect work surfaces, space for a Rangemaster style cooker, a breakfast bar and an inset sink and drainer unit complete with a chrome mixer tap. Both bedrooms allow ample space to accommodate double beds. the principal suite further benefits from