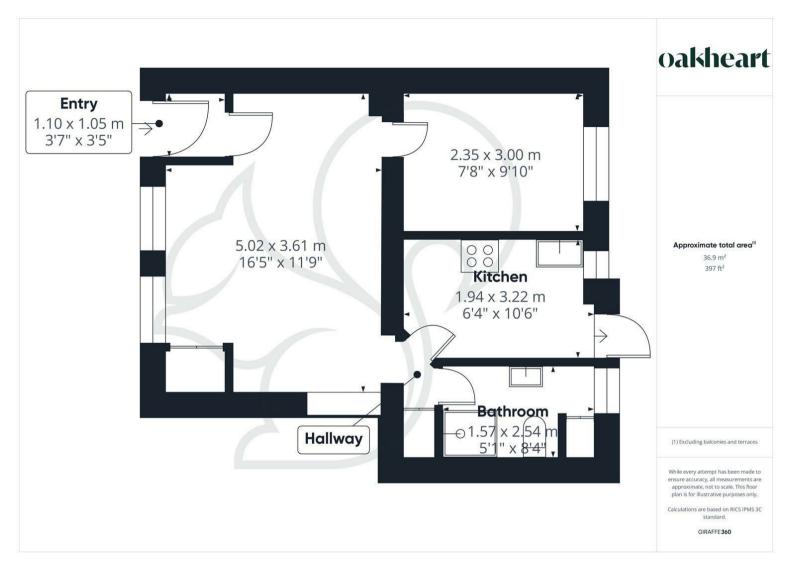

This immaculately refurbished one-bedroom maisonette, offering a perfect blend of modern comfort, character, and outdoor space in the heart of Sudbury. This Maisonette is ideal for professionals, singles, or couples seeking stylish living with low maintenance.

Set within a peaceful residential area, the property

has been thoughtfully updated throughout, featuring high-quality finishes and neutral décor that make it easy to move straight in and make it your own. One of the standout features is the generous private courtyard.

With spacious, well-designed interiors and excellent access to local amenities and transport, this

property truly ticks all the boxes for comfortable and convenient living. Please note carpets to be laid prior to tenancy.