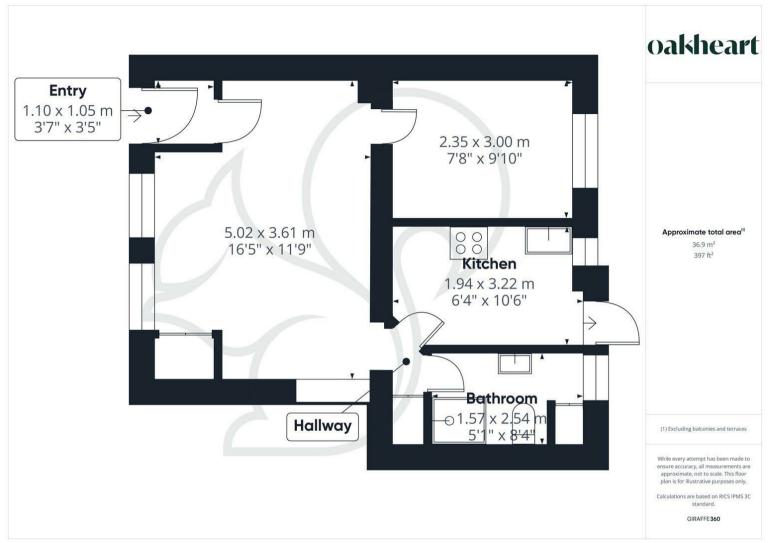

With spacious, well-designed interiors and excellent access to local amenities and transport, this

property truly ticks all the boxes for comfortable and convenient living. Please note carpets to be laid prior to tenancy.