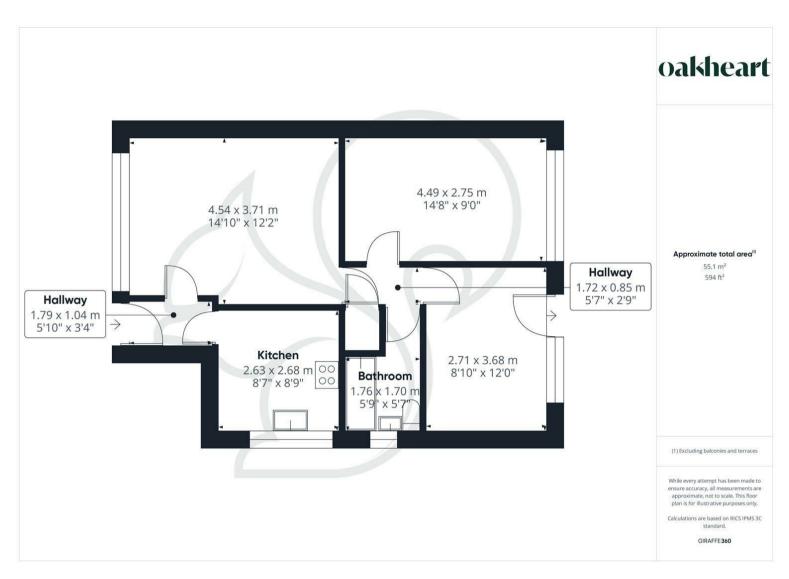

A fully refurbished two bedroom ground floor maisonette is available to let on Perryfields in the popular village of Great Cornard, just outside Sudbury. The property offers spacious accommodation with two generously sized bedrooms and is ideal for professionals, couples, or small families.