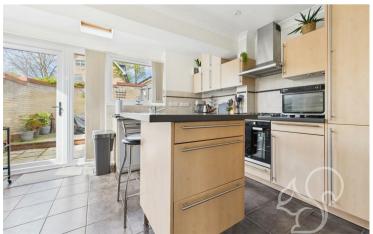

The property boasts from a stylish, well-proportioned living room, offering a dedicated space to relax or host guests. To the rear, a bright kitchen/dining room is finished in light modern tones with sleek cabinetry, tiled floors, practical breakfast bar island and white goods including fridge/freezer and dishwasher. The dining area comfortably fits a family table, making this a great social space. There is an ample sized