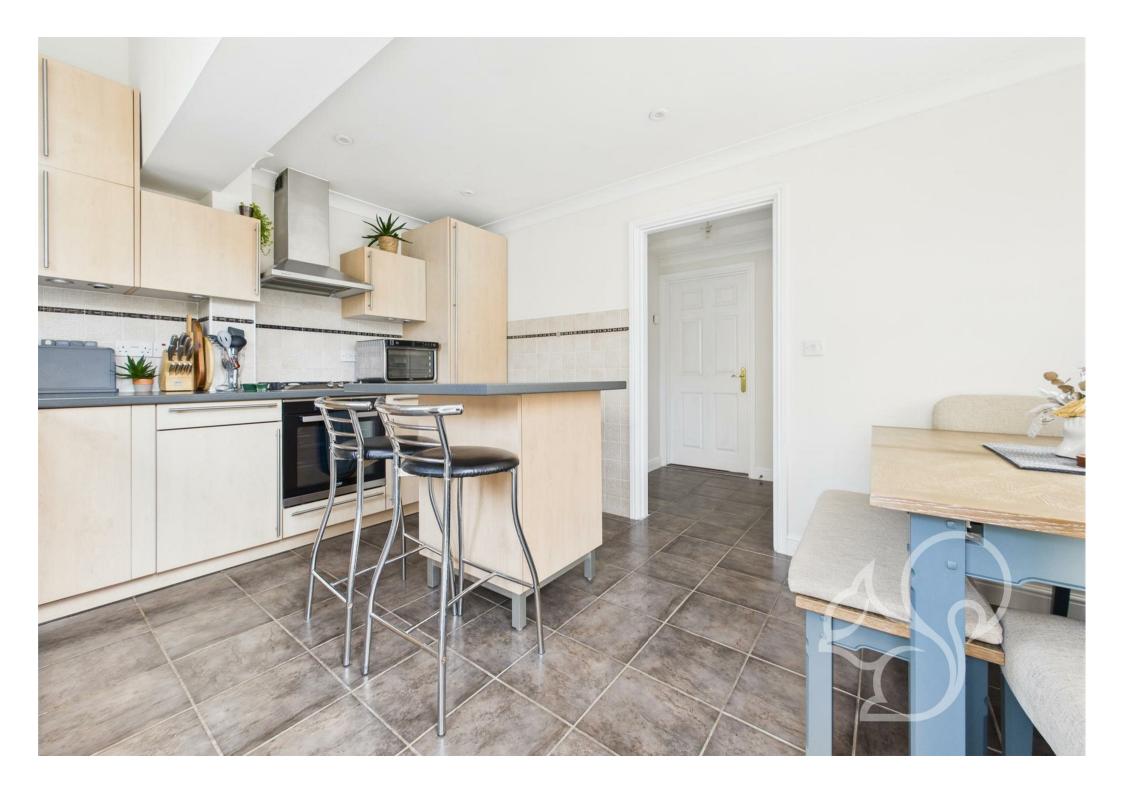

The property boasts from a stylish, well-proportioned living room, offering a dedicated space to relax or host guests. To the rear, a bright kitchen/dining room is finished in light modern tones with sleek cabinetry, tiled floors, practical breakfast bar island and white goods including fridge/freezer and dishwasher. The dining area comfortably fits a family table, making this a great social space. There is an ample sized