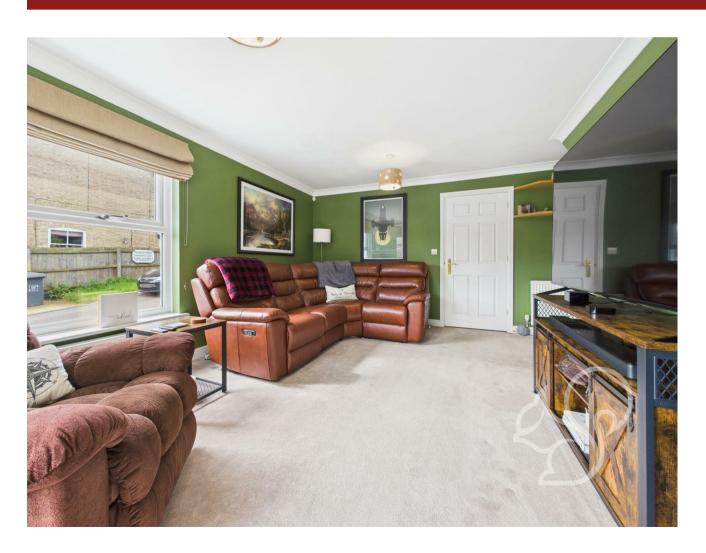

The property boasts from a stylish, well-proportioned living room, offering a dedicated space to relax or host guests. To the rear, a bright kitchen/dining room is finished in light modern tones with sleek cabinetry, tiled floors, practical breakfast bar island and white goods including fridge/freezer and dishwasher. The dining area comfortably fits a family table, making this a great social space. There is an ample sized