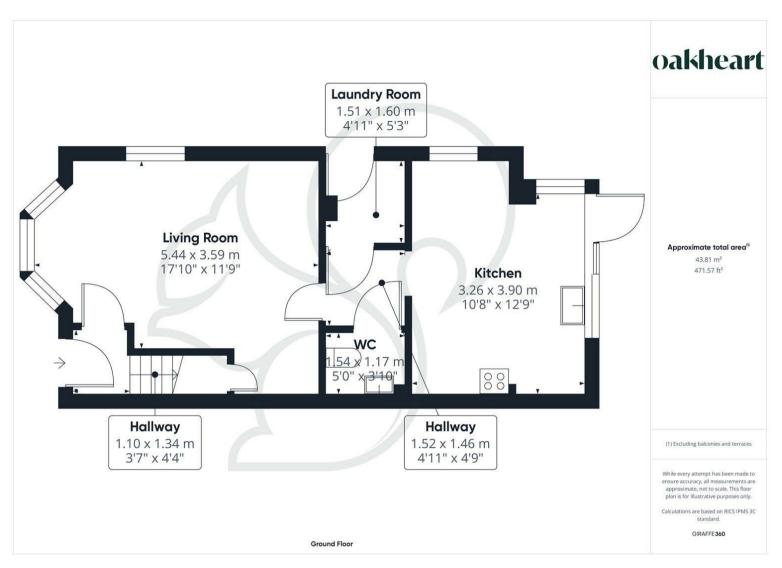

The property boasts from a stylish, well-proportioned living room, offering a dedicated space to relax or host guests. To the rear, a bright kitchen/dining room is finished in light modern tones with sleek cabinetry, tiled floors, practical breakfast bar island and white goods including fridge/freezer and dishwasher. The dining area comfortably fits a family table, making this a great social space. There is an ample sized

courtyard garden along with a separate garage to the rear of the property.

Date Available: 13th June 2025 **Local Authority:** Council Tax Band: D

Agents Note: Whilst every care has been taken to prepare these particulars, they are for guidance purposes only. All measurements are approximate and are for general guidance purposes only and whilst every care has been taken to ensure their accuracy, they should not be relied upon.