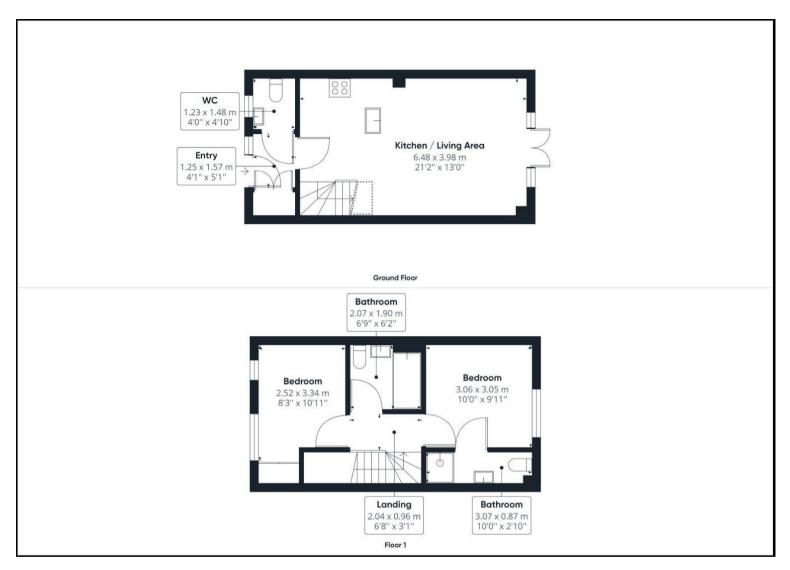

A modern and well presented two bedroom house which is situated in a popular development. Situated just a short distance to transport links, the town centre and an array of local shops and amenities.

The accommodation comprises an entrance hall with downstairs WC and storage, a good sized open plan living room with a modern fitted kitchen featuring some appliances, two double bedrooms with the one featuring an ensuite shower room and a family sized bathroom with shower over the bath. Externally there is an enclosed rear garden and off street parking,