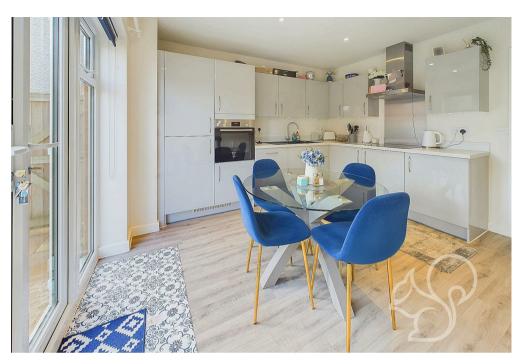

Internally the accommodation is bright and spacious with the ground floor consisting of an entrance hall, front aspect lounge, open plan kitchen / dining room, separate utility and cloakroom. The addition of a utility room is a huge benefit to the well sized

kitchen as it enables the introduction of further storage units and fitted appliances. The kitchen / dining room is particularly bright due to the double doors that lead out to the patio.

On the first floor there are three sensible bedrooms with the Master suite enjoying fitted wardrobes and its own ensuite shower room. Completing this wonderful property is that it can be found within easy access to the A14 for those looking to commute to Cambridge whilst also being walking distance from the new David Lloyd leisure centre! This attractive house is a must see!