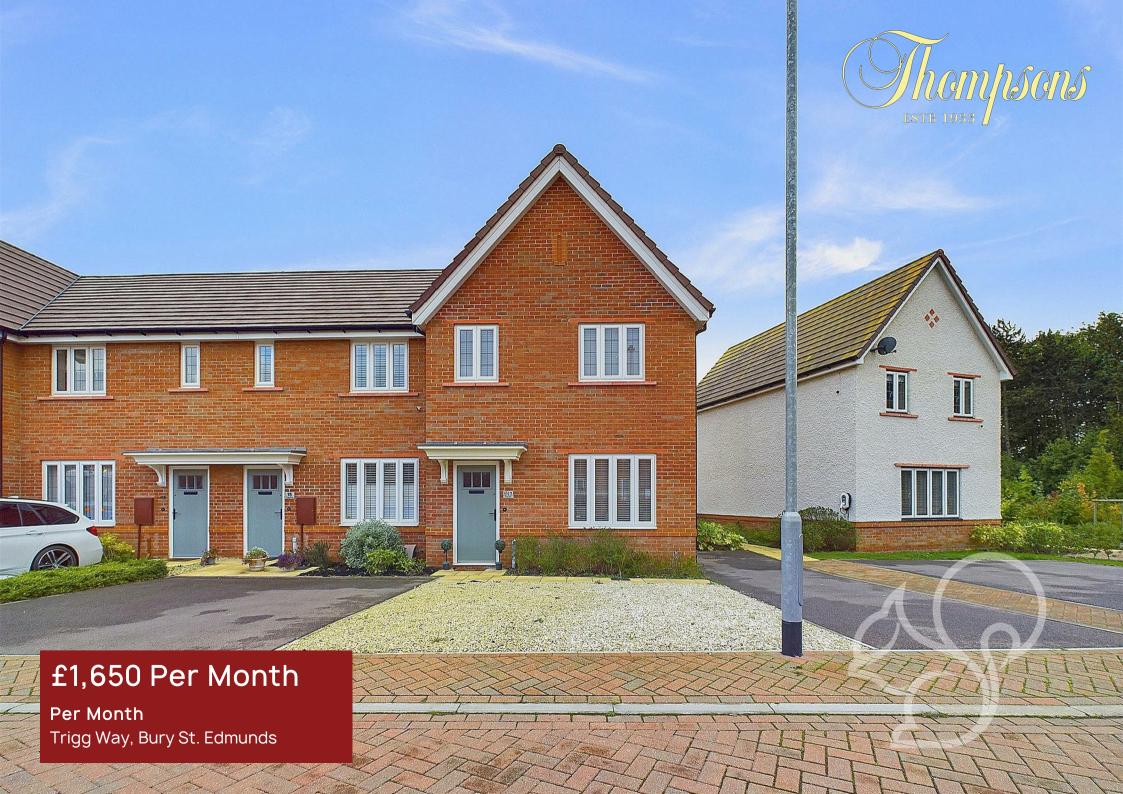

Positioned on the ever popular Marham Park development on the West side of Bury St Edmunds is this beautifully presented three bedroom residence with off road parking for two/three cars on a driveway, two bathrooms and a wonderful open plan kitchen/dining room.

This immaculate family house is finished to a modern and contemporary style with plush fixtures and fittings that enhance the appeal. It has parking on a driveway to the side for two cars in

tandem, a third could be placed on the stoned frontage before the front door. There is a side gate to the back garden which reveals an attractive outside space which is mostly laid to lawn with a nicely sized patio seating area and timber built shed.