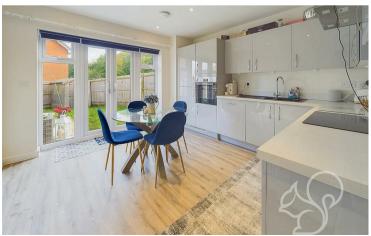

Internally the accommodation is bright and spacious with the ground floor consisting of an entrance hall, front aspect lounge, open plan kitchen / dining room, separate utility and cloakroom. The addition of a utility room is a huge benefit to the well sized

kitchen as it enables the introduction of further storage units and fitted appliances. The kitchen / dining room is particularly bright due to the double doors that lead out to the patio.

On the first floor there are three sensible bedrooms with the Master suite enjoying fitted wardrobes and its own ensuite shower room. Completing this wonderful property is that it can be found within easy access to the A14 for those looking to commute to Cambridge whilst also being walking distance from the new David Lloyd leisure centre! This attractive house is a must see!