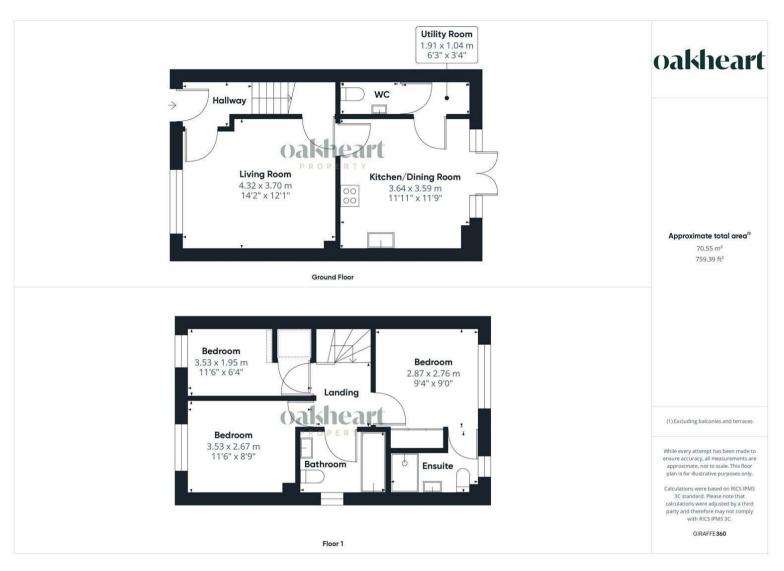

Internally the accommodation is bright and spacious with the ground floor consisting of an entrance hall, front aspect lounge, open plan kitchen / dining room, separate utility and cloakroom. The addition of a utility room is a huge benefit to the well sized

kitchen as it enables the introduction of further storage units and fitted appliances. The kitchen / dining room is particularly bright due to the double doors that lead out to the patio.

On the first floor there are three sensible bedrooms with the Master suite enjoying fitted wardrobes and its own ensuite shower room. Completing this wonderful property is that it can be found within easy access to the A14 for those looking to commute to Cambridge whilst also being walking distance from the new David Lloyd leisure centre! This attractive house is a must see!