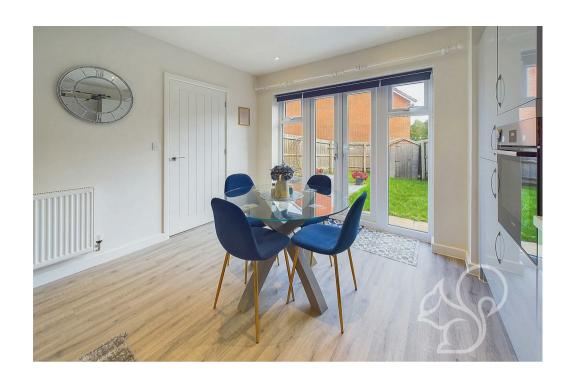

Internally the accommodation is bright and spacious with the ground floor consisting of an entrance hall, front aspect lounge, open plan kitchen / dining room, separate utility and cloakroom. The addition of a utility room is a huge benefit to the well sized

kitchen as it enables the introduction of further storage units and fitted appliances. The kitchen / dining room is particularly bright due to the double doors that lead out to the patio.

On the first floor there are three sensible bedrooms with the Master suite enjoying fitted wardrobes and its own ensuite shower room. Completing this wonderful property is that it can be found within easy access to the A14 for those looking to commute to Cambridge whilst also being walking distance from the new David Lloyd leisure centre! This attractive house is a must see!