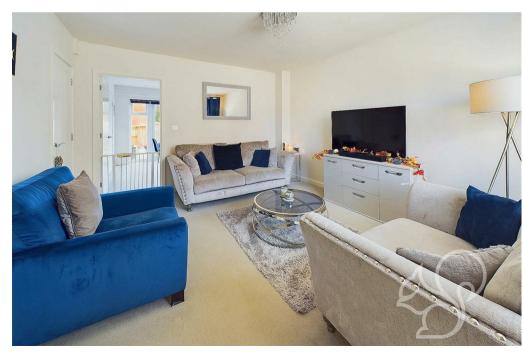

Internally the accommodation is bright and spacious with the ground floor consisting of an entrance hall, front aspect lounge, open plan kitchen / dining room, separate utility and cloakroom. The addition of a utility room is a huge benefit to the well sized