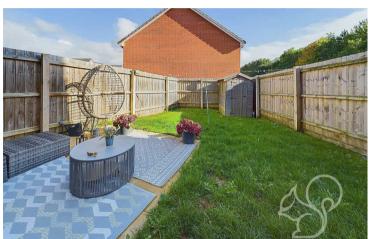

This immaculate family house is finished to a modern and contemporary style with plush fixtures and fittings that enhance the appeal. It has parking on a driveway to the side for two cars in

tandem, a third could be placed on the stoned frontage before the front door. There is a side gate to the back garden which reveals an attractive outside space which is mostly laid to lawn with a nicely sized patio seating area and timber built shed.