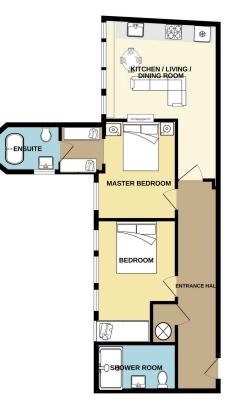

## Westcombe House 2-4 Mount Ephraim, Offers In Region Of £425,000

- Prime Location, Second Floor 
   Exceptional Master Suite with Apartment
   Fitted Wardrobes

- Undercroft ParkingSecond Bedroom With Fitted Wardrobes
- Sleek handless kitchen, with integrated appliances
- Luxurious Ensuite Bathroom
  Undercroft Parking
  Further High Specification Shower Room
  - 999 Year Lease Commenced In 2021
  - Secure Entrance with Video & Voice Entry

**⊨**∎2 **⊑**2 **⊑**1

This stunning second-floor apartment is perfectly situated in a prime Tunbridge Wells location, offering both elegance and convenience. Featuring two spacious double bedrooms with fitted storage.. The luxurious double aspect ensuite bathroom offers a freestanding bath, serene retreat with high-end finishes, while the sleek shower room is designed with style and practicality in mind. An allocated under croft parking space ensures secure and hassle-free parking. This apartment delivers refined living in a prime location. Arrange your viewing today