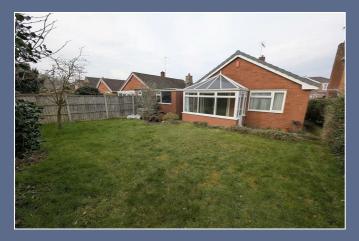

The bungalow features a conservatory that invites natural light, creating a bright and airy space to enjoy the surrounding views of the enclosed rear garden. The outdoor area is ideal for gardening enthusiasts or those who simply wish to bask in the tranquillity of their own private retreat.

With ample scope for reconfiguration and improvement. Whether you envision modernising the existing layout or expanding the living space, the potential is limited only by your imagination.