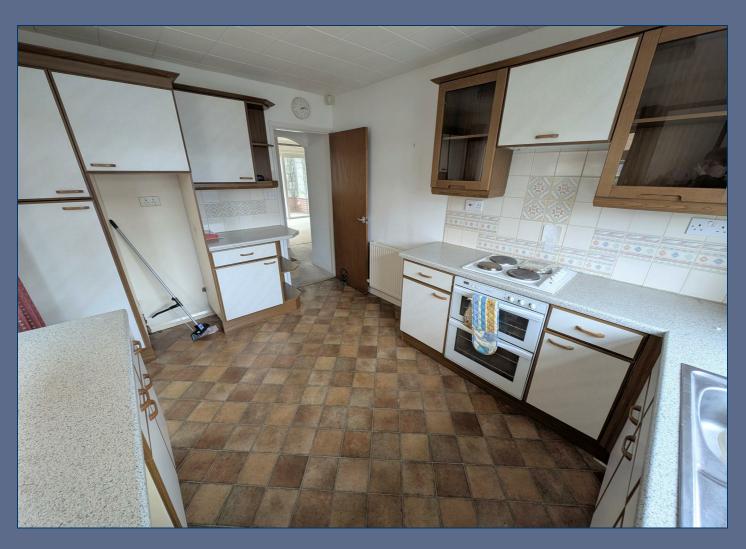

## Auction Guide £250,000

 Kitchen
 12'10" x 10'2" (3.92 x 3.1)

 Living Room
 11'11" x 10'8" (3.65 x 3.26)

 Bedroom One
 15'1" x 11'10" (4.6 x 3.63)

 Wet Room
 6'3" x 5'10" (1.92 x 1.78)

 Bedroom Two
 10'8" x 9'8" (3.26 x 2.95)