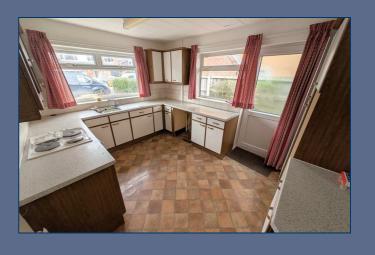

## Auction Guide £250,000

 Kitchen
 12'10" x 10'2" (3.92 x 3.1)

 Living Room
 11'11" x 10'8" (3.65 x 3.26)

 Bedroom One
 15'1" x 11'10" (4.6 x 3.63)

 Wet Room
 6'3" x 5'10" (1.92 x 1.78)

 Bedroom Two
 10'8" x 9'8" (3.26 x 2.95)