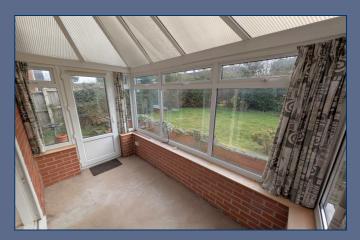

The bungalow features a conservatory that invites natural light, creating a bright and airy space to enjoy the surrounding views of the enclosed rear garden. The outdoor area is ideal for gardening enthusiasts or those who simply wish to bask in the tranquillity of their own private retreat.

 Conservatory
 10'8" x 5'9" (3.26 x 1.76)

Garage

Modern Method of Auction Information