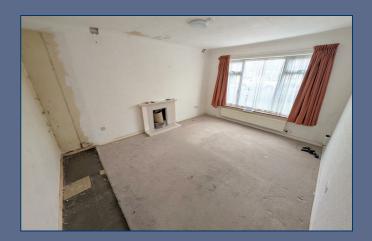

## Auction Guide £250,000

 Kitchen
 12'10" x 10'2" (3.92 x 3.1)

 Living Room
 11'11" x 10'8" (3.65 x 3.26)

 Bedroom One
 15'1" x 11'10" (4.6 x 3.63)

 Wet Room
 6'3" x 5'10" (1.92 x 1.78)

 Bedroom Two
 10'8" x 9'8" (3.26 x 2.95)