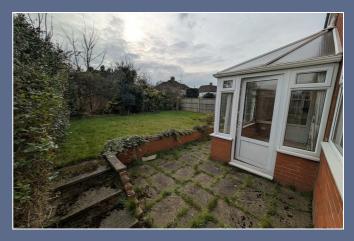

The bungalow features a conservatory that invites natural light, creating a bright and airy space to enjoy the surrounding views of the enclosed rear garden. The outdoor area is ideal for gardening enthusiasts or those who simply wish to bask in the tranquillity of their own private retreat.

 Conservatory
 10'8" x 5'9" (3.26 x 1.76)

Garage

Modern Method of Auction Information