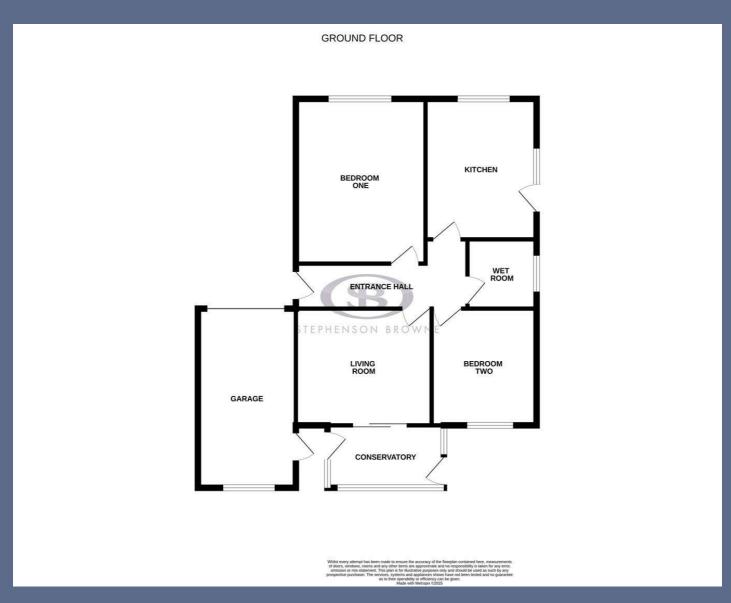

## Auction Guide £250,000

 Kitchen
 12'10" x 10'2" (3.92 x 3.1)

 Living Room
 11'11" x 10'8" (3.65 x 3.26)

 Bedroom One
 15'1" x 11'10" (4.6 x 3.63)

 Wet Room
 6'3" x 5'10" (1.92 x 1.78)

 Bedroom Two
 10'8" x 9'8" (3.26 x 2.95)

 Conservatory
 10'8" x 5'9" (3.26 x 1.76)

Garage

Modern Method of Auction Information

NOT TO SCALE These floor plans are given as a guide only. Full completed measurements and details should be verified by any intending purchasers legal representative.

NOTICE: Stephenson Browne for themselves and for the vendors or lessors of this property whose agents they are give notice that: (1) the particulars are set out as a general guideline only for the guidance of intending purchasers or lessees, and do not constitute, nor constitute part of, an offer or contract; (2) all descriptions, dimensions, references to condition and necessary permissions for use and occupation, and other details are given in good faith and are believed to be correct but any intending purchasers or tenants should not rely on them as statements or representations of fact but must satisfy themselves by inspection or otherwise as to the correctness of each theme; (3) no person in the employment of Stephenson Browne has any authority to make representation or warranty whatever in relation to this property. (4) fixtures & fittings are subject to a formal list supplied by the vendors solicitors.