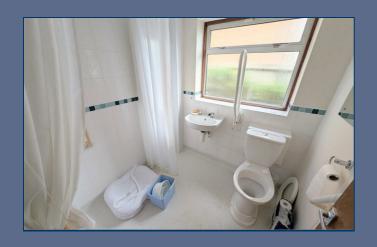

## Auction Guide £250,000

 Kitchen
 12'10" x 10'2" (3.92 x 3.1)

 Living Room
 11'11" x 10'8" (3.65 x 3.26)

 Bedroom One
 15'1" x 11'10" (4.6 x 3.63)

 Wet Room
 6'3" x 5'10" (1.92 x 1.78)

 Bedroom Two
 10'8" x 9'8" (3.26 x 2.95)