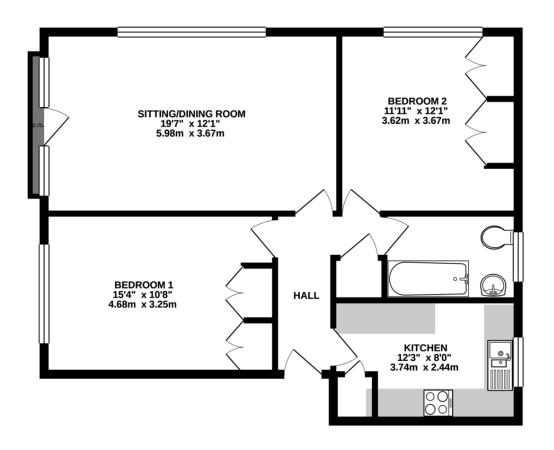

## SECOND FLOOR 754 sq.ft. (70.0 sq.m.) approx.

## TOTAL FLOOR AREA: 754 sq.ft. (70.0 sq.m.) approx.

Whilst every attempt has been made to season the accuracy of the florigate contained here, measurements of doors, windows, rooms and say other items are approximate and no reportability is taken for any error, prospective purchaser. The services, systems and applicate some have not been tested and no guarantee as to their operability or efficiency can be given.