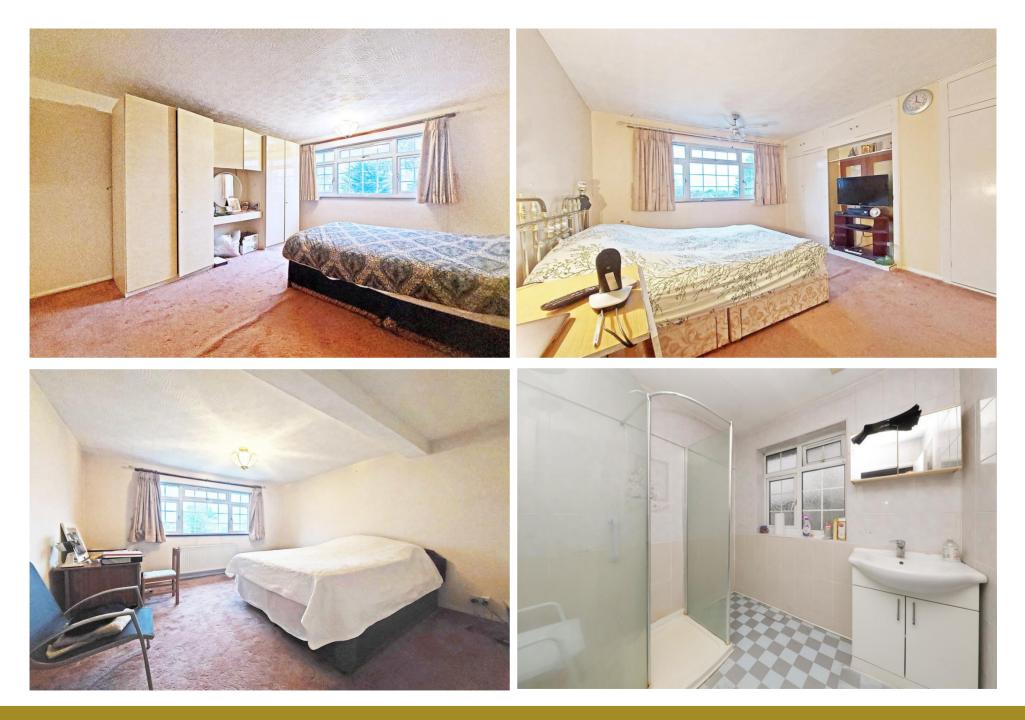

To the first floor, the landing leads through to four generous double bedrooms, two single bedrooms and a shower room with separate W.C.

Outside, the private driveway to the front provides off street parking and access to the double length garage. To the rear the garden extends to approximately 120 ft. in length and 55 ft. in width at its widest point. The garden features a patio, a large expanse of lawn with a variety of shrubs, all set within fenced boundaries.