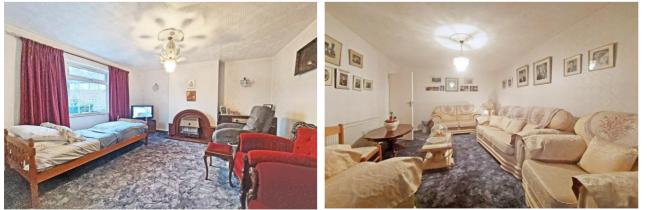

The accommodation comprises: Entrance hallway, leading through to a front aspect living room, and a sitting room to the rear. Further off the hallway is a spacious dining / breakfast area, forming part of the rear addition. The large kitchen is situated to the rear and completing the ground floor is a utility room with an adjoining shower room and separate W.C.