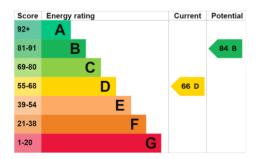

38m x 3.81m

BEDROOM 13'0" x 12'6" 3.95m x 3.81m BEDROOM 14'11" x 12'7" 4.54m x 3.85m

.....

BEDROOM 12'7" x 11'2" 3.85m x 3.41m G

C



GROUND FLOOR 1485 sq.ft. (137.9 sq.m.) approx.

## TOTAL FLOOR AREA : 2496 sq.ft. (231.9 sq.m.) approx.

HUTAL FLOOR ACCA: 2495 Sqlitt (252.9 Sqlitt), 3ppToX. Whilst every attempt has been been made to ensure the accuracy of the foorplan contained here, measurements of doors, windows, rooms and any other items are approximate and no responsibility is taken for any erorr, omission or mis-statement. This plan is for illustrative purposes only and should be used as such by any prospective purchaser. The services, systems and appliances shown have not been tested and no guarantee as to their operability or efficiency can be given. Made with Metropix 52025.





Andrew Pearce Property Consultants

Tel: 020 8866 9696

www.andrew-pearce.co.uk

**10 High Street Pinner HA5 3HR**