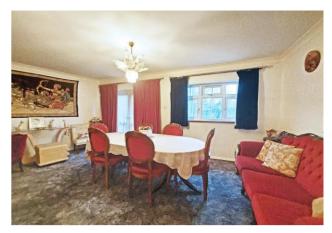

The accommodation comprises: Entrance hallway, leading through to a front aspect living room, and a sitting room to the rear. Further off the hallway is a spacious dining / breakfast area, forming part of the rear addition. The large kitchen is situated to the rear and completing the ground floor is a utility room with an adjoining shower room and separate W.C.