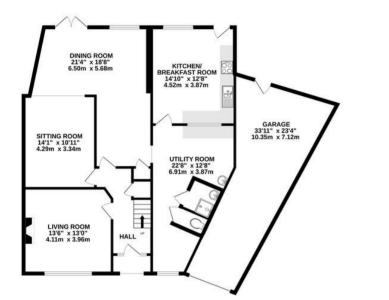

## A substantial six bedroom semi detached family home, occupying a prime cul-de-sac location.

The property is set on a well established plot and features extended accommodation, providing an overall floor area 2496 sq. ft. including the garage.

The accommodation comprises: Entrance hallway, leading through to a front aspect living room, and a sitting room to the rear. Further off the hallway is a spacious dining / breakfast area, forming part of the rear addition. The large kitchen is situated to the rear and completing the ground floor is a utility room with an adjoining shower room and separate W.C.

To the first floor, the landing leads through to four generous double bedrooms, two single bedrooms and a shower room with separate W.C.

Outside, the private driveway to the front provides off street parking and access to the double length garage. To the rear the garden extends to approximately 120 ft. in length and 55 ft. in width at its widest point. The garden features a patio, a large expanse of lawn with a variety of shrubs, all set within fenced boundaries.

BEDROOM 7'11" x 7'3" 2.41m x 2.22m

LANDING

V

П

BEDROOM 10'0" x 7'3" 3.06m x 2.22m

BEDROOM 14'4" x 12'6" 4.38m x 3.81m

BEDROOM 13'0" x 12'6" 3.95m x 3.81m BEDROOM 14'11" x 12'7" 4.54m x 3.85m

.....

BEDROOM 12'7" x 11'2" 3.85m x 3.41m G

C

GROUND FLOOR 1485 sq.ft. (137.9 sq.m.) approx.

## TOTAL FLOOR AREA : 2496 sq.ft. (231.9 sq.m.) approx.

HUTAL FLOOR ACCA: 2495 Sqlitt (252.9 Sqlitt), 3ppToX. Whilst every attempt has been been made to ensure the accuracy of the foorplan contained here, measurements of doors, windows, rooms and any other items are approximate and no responsibility is taken for any erorr, omission or mis-statement. This plan is for illustrative purposes only and should be used as such by any prospective purchaser. The services, systems and appliances shown have not been tested and no guarantee as to their operability or efficiency can be given. Made with Metropix 52025.