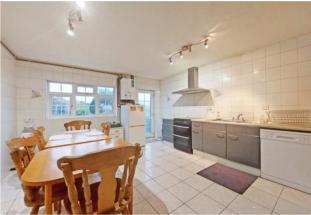

The accommodation comprises: Entrance hallway, leading through to a front aspect living room, and a sitting room to the rear. Further off the hallway is a spacious dining / breakfast area, forming part of the rear addition. The large kitchen is situated to the rear and completing the ground floor is a utility room with an adjoining shower room and separate W.C.