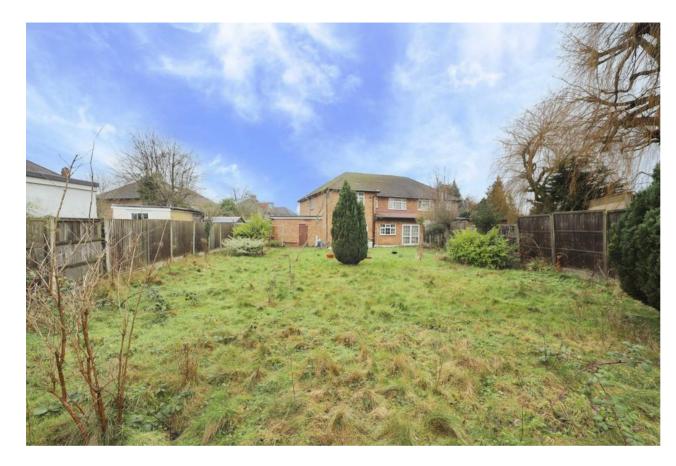

To the first floor, the landing leads through to four generous double bedrooms, two single bedrooms and a shower room with separate W.C.

Outside, the private driveway to the front provides off street parking and access to the double length garage. To the rear the garden extends to approximately 120 ft. in length and 55 ft. in width at its widest point. The garden features a patio, a large expanse of lawn with a variety of shrubs, all set within fenced boundaries.