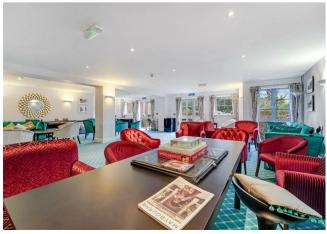

Liberty House itself offers many facilities including onsite management 24 hours a day, a restaurant, wellbeing suite, function room and garden room, landscaped communal gardens and laundry rooms on each floor, gated parking, a beautiful roof terrace and lift access across all floors. Being an assisted living

development, there are care services available that are customisable to residents` needs and which can be altered as requirements change.

A very well presented ground floor retirement apartment exclusively for those aged 70 and over. Offered with no ongoing chain this bright and spacious flat benefits from a residents lounge and function room, 24 hour on-site management and a long lease.