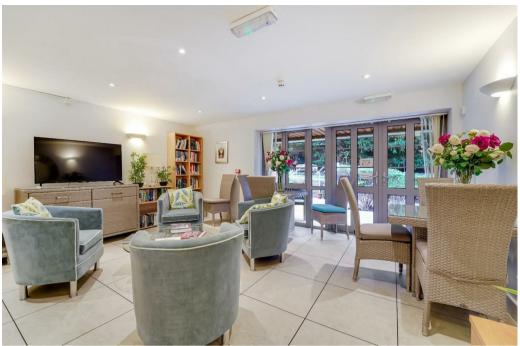

Liberty House itself offers many facilities including onsite management 24 hours a day, a restaurant, wellbeing suite, function room and garden room, landscaped communal gardens and laundry rooms on each floor, gated parking, a beautiful roof terrace and lift access across all floors. Being an assisted living

development, there are care services available that are customisable to residents` needs and which can be altered as requirements change.

A very well presented ground floor retirement apartment exclusively for those aged 70 and over. Offered with no ongoing chain this bright and spacious flat benefits from a residents lounge and function room, 24 hour on-site management and a long lease.