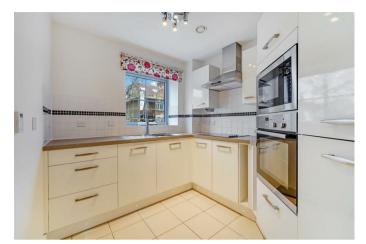

## Leasehold

- 25ft Lounge/Dining Room
- Modern Fitted Kitchen
- 18ft Bedroom
- Spacious Shower Room
- Residents Lounge & Function Room
- 24 Hour on-site management
- Long Lease
- No Chain Above

The Personal Agent are pleased to present this very well presented and spacious ground floor retirement apartment exclusively for those aged 70 and over. Liberty House is conveniently located within the London Borough of Merton between Wimbledon and New Malden and only 8 miles from Central London. Offered in exceptional order, this property warrants immediate inspection.