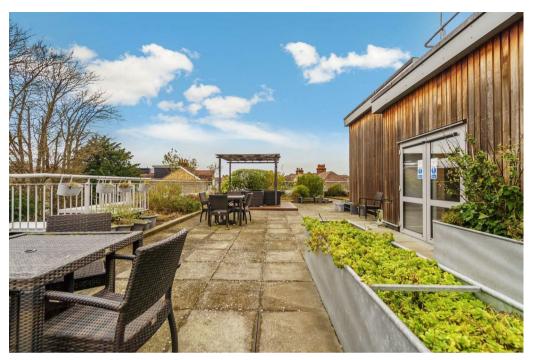

Liberty House itself offers many facilities including onsite management 24 hours a day, a restaurant, wellbeing suite, function room and garden room, landscaped communal gardens and laundry rooms on each floor, gated parking, a beautiful roof terrace and lift access across all floors. Being an assisted living