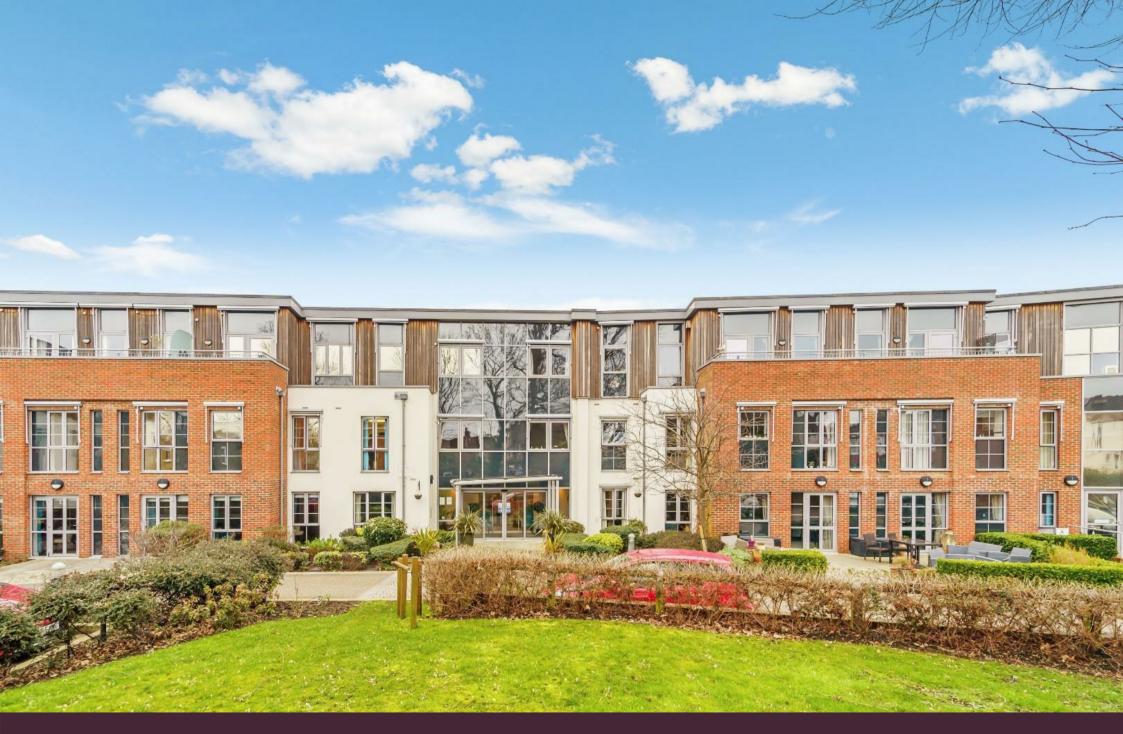

## Leasehold

- 25ft Lounge/Dining Room
- Modern Fitted Kitchen
- 18ft Bedroom
- Spacious Shower Room
- Residents Lounge & Function Room
- 24 Hour on-site management
- Long Lease
- No Chain Above

The Personal Agent are pleased to present this very well presented and spacious ground floor retirement apartment exclusively for those aged 70 and over. Liberty House is conveniently located within the London Borough of Merton between Wimbledon and New Malden and only 8 miles from Central London. Offered in exceptional order, this property warrants immediate inspection.

Liberty House itself offers many facilities including onsite management 24 hours a day, a restaurant, wellbeing suite, function room and garden room, landscaped communal gardens and laundry rooms on each floor, gated parking, a beautiful roof terrace and lift access across all floors. Being an assisted living