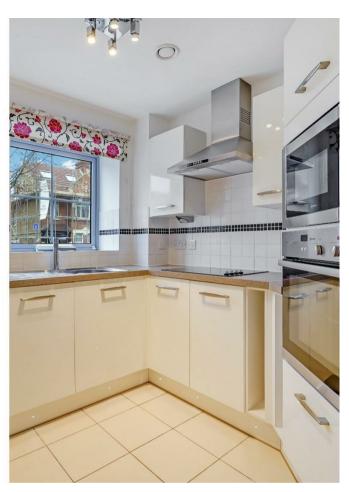

## Leasehold

- 25ft Lounge/Dining Room
- Modern Fitted Kitchen
- 18ft Bedroom
- Spacious Shower Room
- Residents Lounge & Function Room
- 24 Hour on-site management
- Long Lease
- No Chain Above

The Personal Agent are pleased to present this very well presented and spacious ground floor retirement apartment exclusively for those aged 70 and over. Liberty House is conveniently located within the London Borough of Merton between Wimbledon and New Malden and only 8 miles from Central London. Offered in exceptional order, this property warrants immediate inspection.