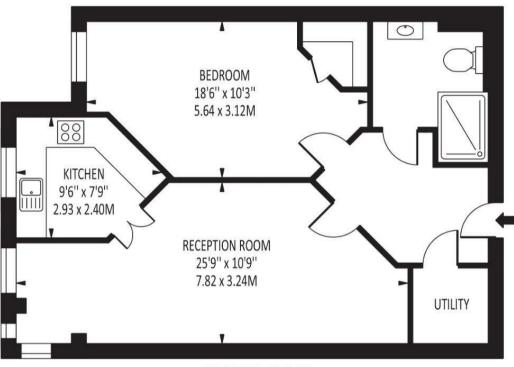

The PERSONAL Agent

Liberty House, Kingston Road, Raynes Park

Total Area: 615 SQ FT • 57.18 SQ M

The

Agent

**GROUND FLOOR** 

Disclaimer: For Illustration Purposes only

This floor plan should be used as a general outline for guidance only and does not constitute in whole or in part an offer of contract. Any intending purchaser or lessee should satisfy themselves by inpspection, searches, enquiries and full survey as to the correctness of each statement.

Any areas, measurements or distances quoted are approximate and should not be used to value a property or be the basis of any sale or let.

**EPSOM OFFICE** 2 West Street Epsom, Surrey, KT18 7RG 01372 745 850

Please Note: Whilst every attempt has been made to ensure the accuracy of the floorplans contained here, measurements of doors, windows and room areas are approximate and no responsibility is taken for any error, omission or mis-statement. These plans are for representation purposes only and should be used as such by and prospective purchaser. The services, systems and appliances listed in the specification have not been tested by The Personal Agent and no guarantee as to their operating ability or their efficiency can be given. All images and text used to advertise our properties are for the sole use of The Personal Agent Ltd.