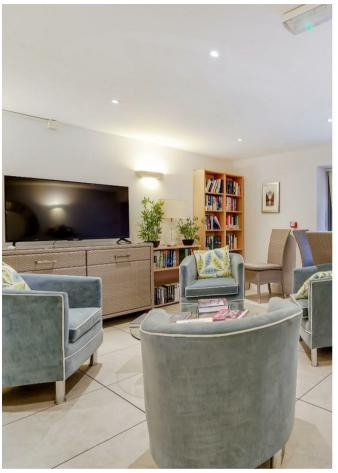

Liberty House itself offers many facilities including onsite management 24 hours a day, a restaurant, wellbeing suite, function room and garden room, landscaped communal gardens and laundry rooms on each floor, gated parking, a beautiful roof terrace and lift access across all floors. Being an assisted living

development, there are care services available that are customisable to residents` needs and which can be altered as requirements change.

A very well presented ground floor retirement apartment exclusively for those aged 70 and over. Offered with no ongoing chain this bright and spacious flat benefits from a residents lounge and function room, 24 hour on-site management and a long lease.