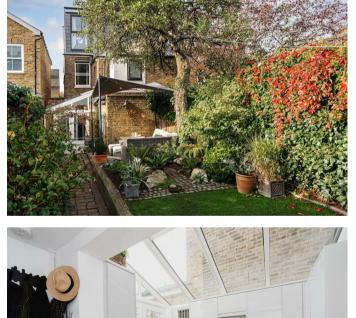

The property offers a 32ft lounge / dining room which oozes period character with two exposed brick fireplaces, hard wood flooring and sash windows. Accommodation flows into the modern, extended kitchen with a glazed roof allowing in plenty of natural light. Further to the ground floor is a contemporary family bathroom and w/c.

average, 65ft mature garden which enjoys a fantastic degree of privacy.

Early viewing essential. Sole agents.

Arthur Road is a highly sought after location in north Kingston, ideally situated within easy walking distance of the town centre, both Norbiton and Kingston railway stations, and within half a mile of a selection of Ofsted rated 'Good' and 'Outstanding' schools.