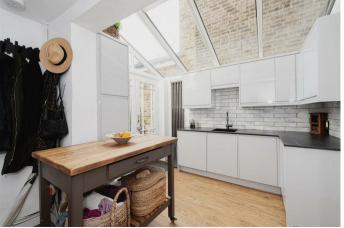

The property offers a 32ft lounge / dining room which oozes period character with two exposed brick fireplaces, hard wood flooring and sash windows. Accommodation flows into the modern, extended kitchen with a glazed roof allowing in plenty of natural light. Further to the ground floor is a contemporary family bathroom and w/c.