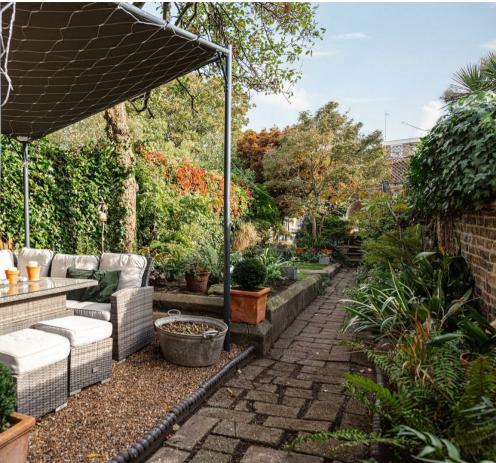

The impressive principal bedroom is in the converted loft space and measures 22ft in length and is served by a large ensuite shower room with a walk in shower.

To the rear of the property is a much larger than

average, 65ft mature garden which enjoys a fantastic degree of privacy.

Early viewing essential. Sole agents.

Arthur Road is a highly sought after location in north Kingston, ideally situated within easy walking distance of the town centre, both Norbiton and Kingston railway stations, and within half a mile of a selection of Ofsted rated 'Good' and 'Outstanding' schools.