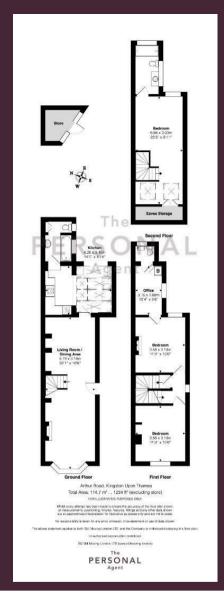

## Freehold

- Three Bedrooms + Study
- Semi Detached
- Lounge / Dining Room
- Extended Kitchen
- 22ft Principal Bedroom
- Ensuite Shower Room
- 65ft Garden
- Walk to Town Centre & Norbiton Station

Situated in a highly sought after road in north Kingston, equidistant between the town centre and Richmond Park is this charming, three bedroom Victorian home.

The property offers a 32ft lounge / dining room which oozes period character with two exposed brick fireplaces, hard wood flooring and sash windows. Accommodation flows into the modern, extended kitchen with a glazed roof allowing in plenty of natural light. Further to the ground floor is a contemporary family bathroom and w/c.

A turning staircase takes you to the first floor where there are two spacious double bedrooms, one with a study off it which could easily be used as a dressing or cot room, through which is a handy separate w/c.

The impressive principal bedroom is in the converted loft space and measures 22ft in length and is served by a large ensuite shower room with a walk in shower.

To the rear of the property is a much larger than

average, 65ft mature garden which enjoys a fantastic degree of privacy.

Early viewing essential. Sole agents.

Arthur Road is a highly sought after location in north Kingston, ideally situated within easy walking distance of the town centre, both Norbiton and Kingston railway stations, and within half a mile of a selection of Ofsted rated 'Good' and 'Outstanding' schools.