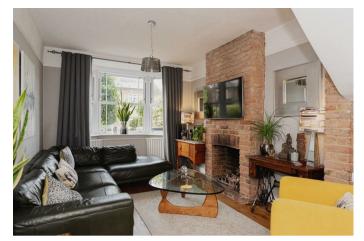

The property offers a 32ft lounge / dining room which oozes period character with two exposed brick fireplaces, hard wood flooring and sash windows. Accommodation flows into the modern, extended kitchen with a glazed roof allowing in plenty of natural light. Further to the ground floor is a contemporary family bathroom and w/c.