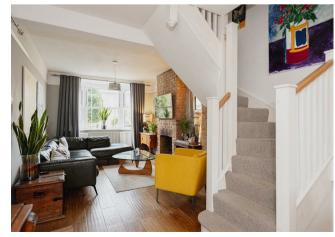

The property offers a 32ft lounge / dining room which oozes period character with two exposed brick fireplaces, hard wood flooring and sash windows. Accommodation flows into the modern, extended kitchen with a glazed roof allowing in plenty of natural light. Further to the ground floor is a contemporary family bathroom and w/c.