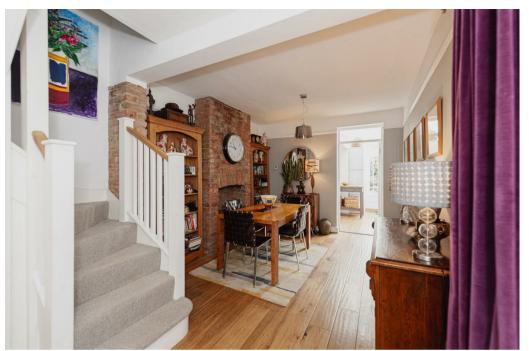

The property offers a 32ft lounge / dining room which oozes period character with two exposed brick fireplaces, hard wood flooring and sash windows. Accommodation flows into the modern, extended kitchen with a glazed roof allowing in plenty of natural light. Further to the ground floor is a contemporary family bathroom and w/c.