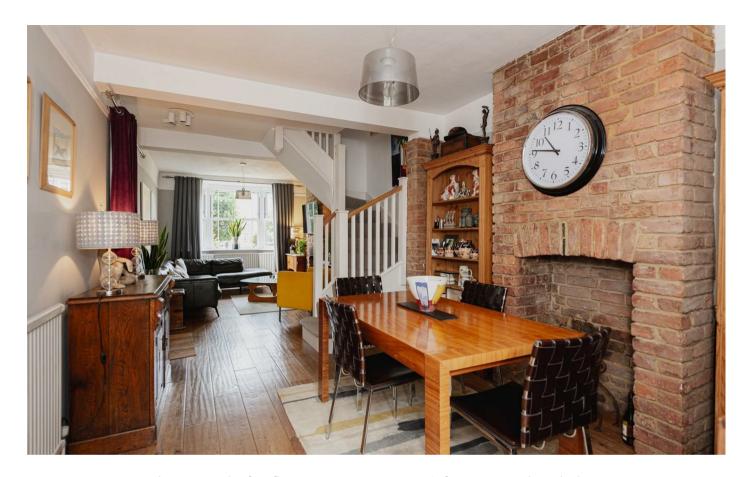

The property offers a 32ft lounge / dining room which oozes period character with two exposed brick fireplaces, hard wood flooring and sash windows. Accommodation flows into the modern, extended kitchen with a glazed roof allowing in plenty of natural light. Further to the ground floor is a contemporary family bathroom and w/c.