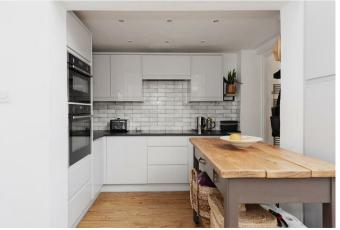

The property offers a 32ft lounge / dining room which oozes period character with two exposed brick fireplaces, hard wood flooring and sash windows. Accommodation flows into the modern, extended kitchen with a glazed roof allowing in plenty of natural light. Further to the ground floor is a contemporary family bathroom and w/c.