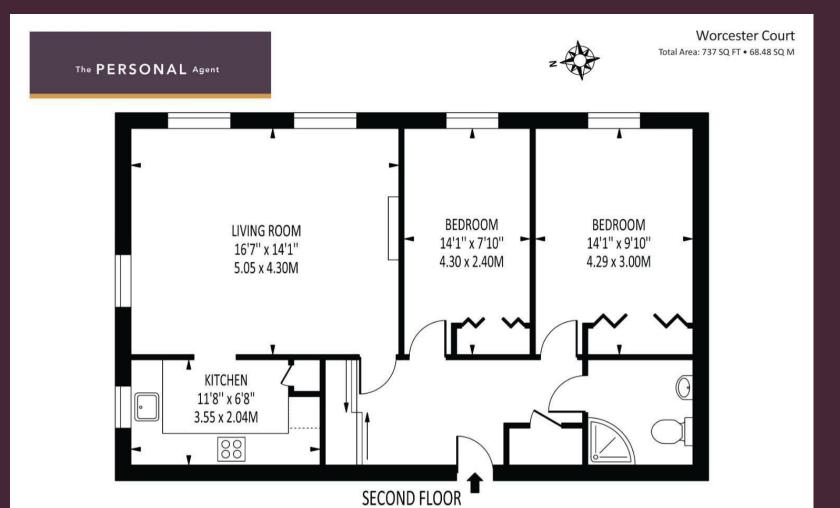

## Leasehold

- Two Double Bedrooms
- Retirement Apartment
- Sought After Location
- Modern Kitchen
- Spacious Lounge / Dining Room
- Communal Lounge
- Parking
- No Chain

Situated in a sought after retirement development opposite Auriol Park is this rarely available, two double bedroom apartment. The third bedroom has been knocked through to make an even more spacious lounge / dining room, and the remaining double bedrooms both measure over 14ft in length.

The kitchen has been refitted during the current owner's time at the property and has been extremely well looked after since. The stylish shower room has been similarly well cared for.

The property is surrounded by well kept communal gardens and ample parking for residents and their guests.

(1-20) G

Not energy efficient - higher running costs

England & Wales

EU Directive 2002/91/EC

Disclaimer: For Illustration Purposes of

This floor plan should be used as a general outline for guidance only and does not constitute in whole or in part an offer of contract. Any intending purchaser or lessee should satisfy themselves by injospection, searches, enquiries and full survey as to the correctness of each statemen Any areas, measurements or distances quoted are approximate and should not be used to value a property or be the basis of any sale or let.