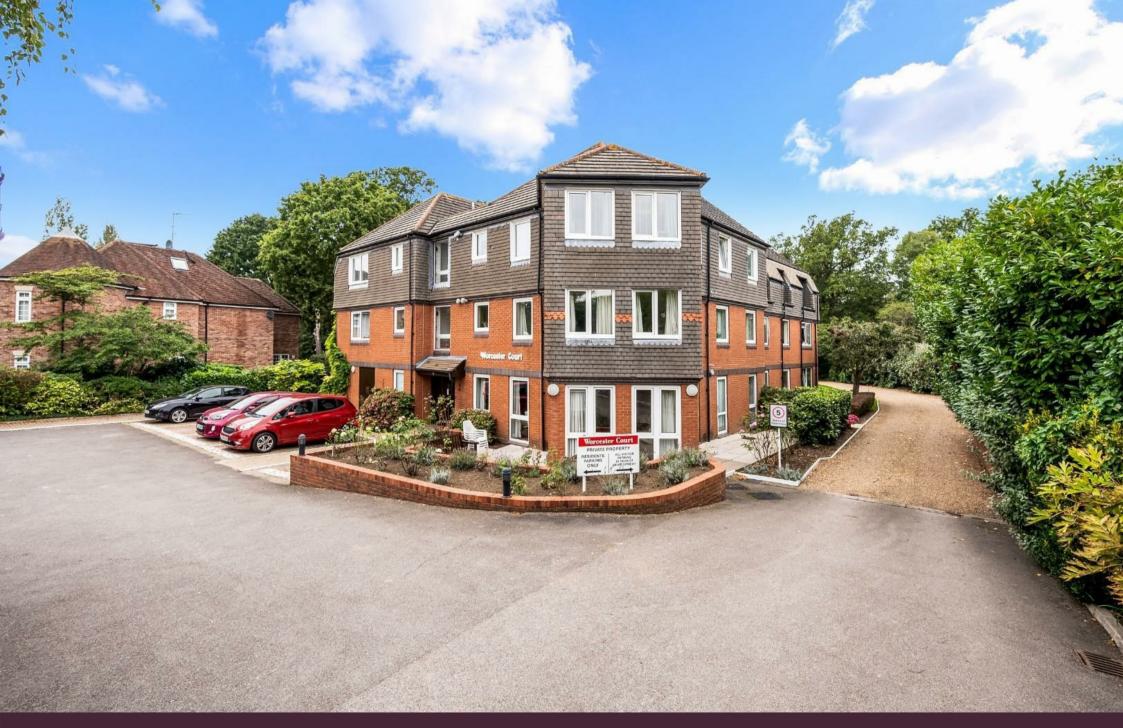

## Leasehold

- Two Double Bedrooms
- Retirement Apartment
- Sought After Location
- Modern Kitchen
- Spacious Lounge / Dining Room
- Communal Lounge
- Parking
- No Chain

Situated in a sought after retirement development opposite Auriol Park is this rarely available, two double bedroom apartment. The third bedroom has been knocked through to make an even more spacious lounge / dining room, and the remaining double bedrooms both measure over 14ft in length.

Early viewing highly recommended by sole agents. No chain.

Worcester Park offers a large choice of amenities including a Waitrose, banks/building societies and other essential stores, as well as a variety of restaurants, with Kingston just a short drive away offering a more comprehensive range of shops.