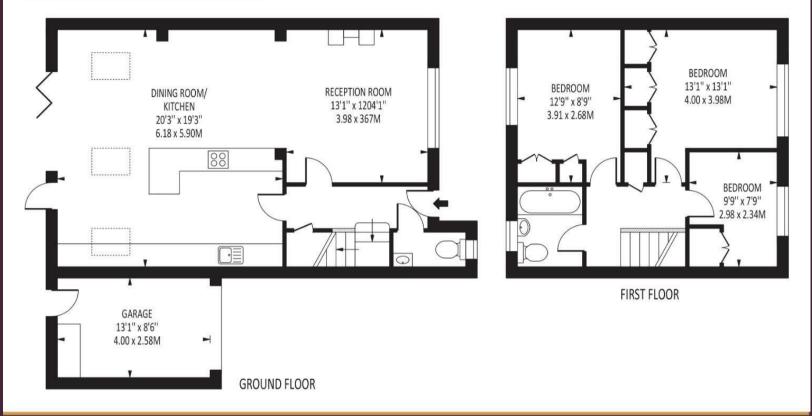

## **Bluegates**

Total Area: 1222 SQ FT • 113.52 SQ M (Including Garage)

Garage Area: 111 SQ FT • 10.32 SQ M

Disclaimer: For Illustration Purposes only

This floor plan should be used as a general outline for guidance only and does not constitute in whole or in part an offer of contract.

Any intending purchaser or lessee should satisfy themselves by inspection, searches, enquiries and full survey as to the correctness of each statement.

Any areas, measurements or distances quoted are approximate and should not be used to value a property or be the basis of any sale or let.