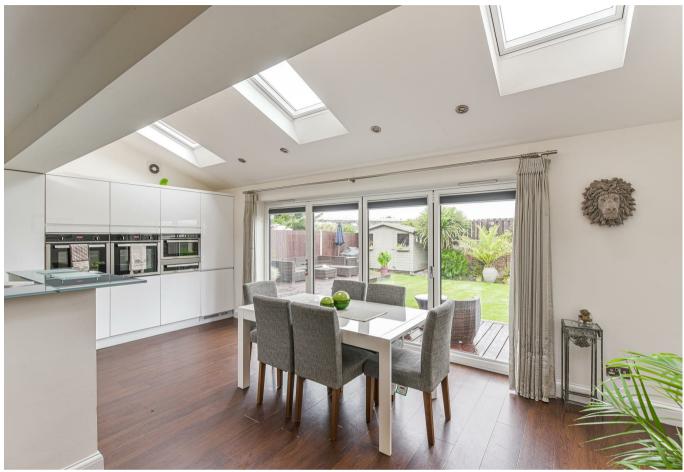

As you step into the generous entrance hall the high quality of finish is immediately apparent as is the well thought-out blend of versatile accommodation. The stunning kitchen/family room not only offers the perfect space for entertaining but flows effortlessly into a dining area that has bifold doors opening to the Southerly facing rear garden.

The kitchen is a home cooks dream and has been meticulously designed offering a wide range of integrated appliances some of which which include eye level double ovens and a warming draw. Another nice touch is the fitted breakfast bar seating area perfect for spending time with the family and chatting to guests while you cook up culinary delights.

Outside The Southerly facing rear garden enjoys an excellent

degree of privacy and is fully enclosed with a lockable side gate and a large wraparound timber decked terrace seating area which is great for al-fresco dining and entertaining. The rest of the garden is laid mainly to lawn with well stocked flowerbeds and a handy wooden timber shed.