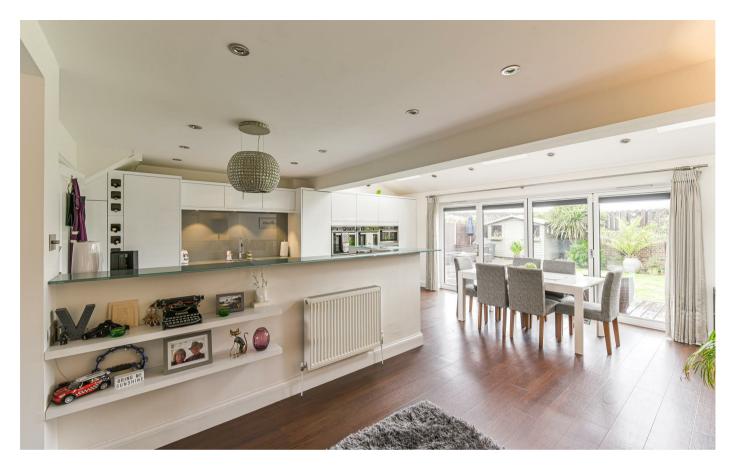

As you step into the generous entrance hall the high quality of finish is immediately apparent as is the well thought-out blend of versatile accommodation. The stunning kitchen/family room not only offers the perfect space for entertaining but flows effortlessly into a dining area that has bifold doors opening to the Southerly facing rear garden.

The kitchen is a home cooks dream and has been meticulously designed offering a wide range of integrated appliances some of which which include eye level double ovens and a warming draw. Another nice touch is the fitted breakfast bar seating area perfect for spending time with the family and chatting to guests while you cook up culinary delights.