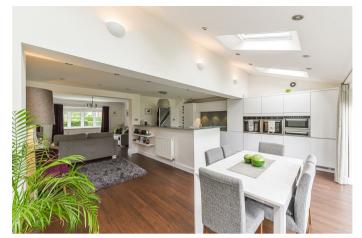

As you step into the generous entrance hall the high quality of finish is immediately apparent as is the well thought-out blend of versatile accommodation. The stunning kitchen/family room not only offers the perfect space for entertaining but flows effortlessly into a dining area that has bifold doors opening to the Southerly facing rear garden.

The kitchen is a home cooks dream and has been meticulously designed offering a wide range of integrated appliances some of which which include eye level double ovens and a warming draw. Another nice touch is the fitted breakfast bar seating area perfect for spending time with the family and chatting to guests while you cook up culinary delights.