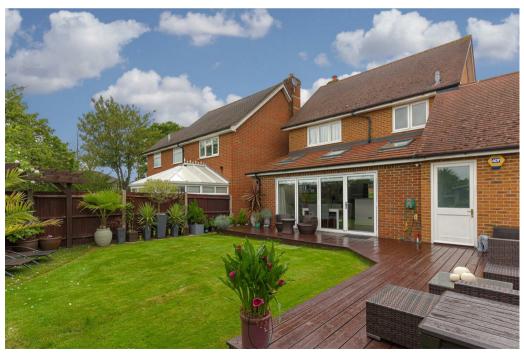

Outside The Southerly facing rear garden enjoys an excellent

degree of privacy and is fully enclosed with a lockable side gate and a large wraparound timber decked terrace seating area which is great for al-fresco dining and entertaining. The rest of the garden is laid mainly to lawn with well stocked flowerbeds and a handy wooden timber shed.