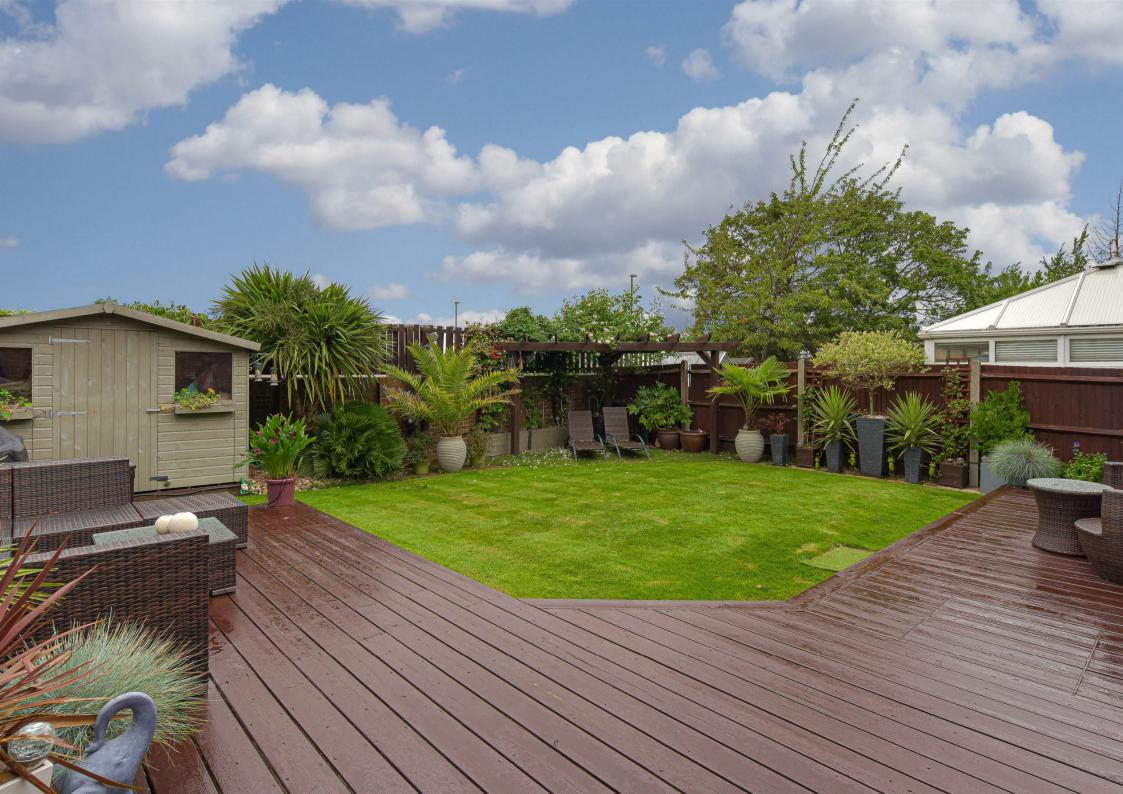

Outside The Southerly facing rear garden enjoys an excellent

degree of privacy and is fully enclosed with a lockable side gate and a large wraparound timber decked terrace seating area which is great for al-fresco dining and entertaining. The rest of the garden is laid mainly to lawn with well stocked flowerbeds and a handy wooden timber shed.