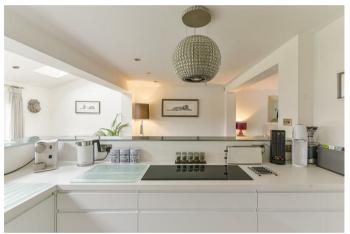

The kitchen is a home cooks dream and has been meticulously designed offering a wide range of integrated appliances some of which which include eye level double ovens and a warming draw. Another nice touch is the fitted breakfast bar seating area perfect for spending time with the family and chatting to guests while you cook up culinary delights.