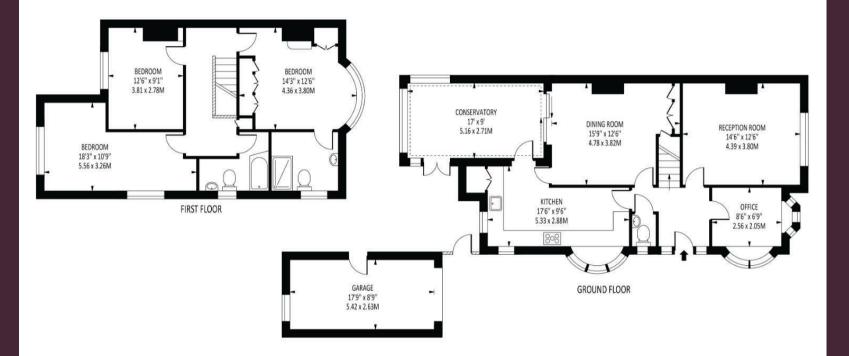

## **Briarwood Road**

Total Area: 1691 SQ FT • 157.10 SQ M

(Including Garage) Garage Area: 153 SQ FT • 14.25 SQ M

**Energy Efficiency Rating** Current Potential Very energy efficient - lower running costs (92 plus) A 84 (69-80) (55-68) (39-54) F (21-38) G Not energy efficient - higher running costs EU Directive **England & Wales** 2002/91/EC

Disclaimer: For Illustration Purposes only

This floor plan should be used as a general outline for guidance only and does not constitute in whole or in part an offer of contract. Any intending purchaser or lessee should satisfy themselves by inpspection, searches, enquiries and full survey as to the correctness of each statement. Any areas, measurements or distances quoted are approximate and should not be used to value a property or be the basis of any sale or let.