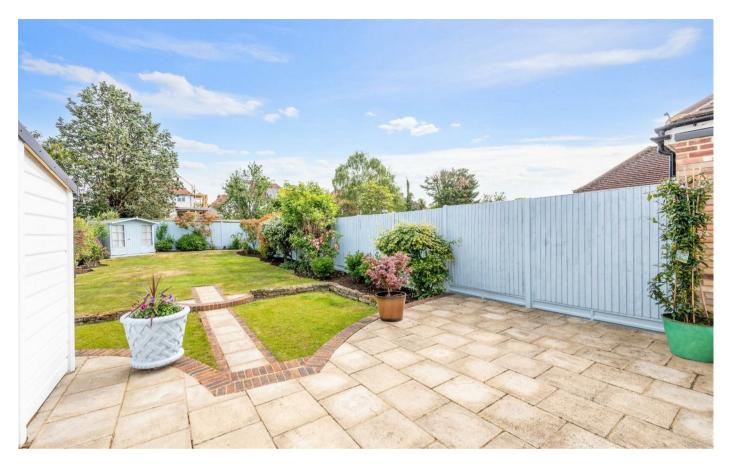

Some of the standout features include a large fully fitted kitchen with doors to a stunning conservatory with space for entertaining and leading out to a pretty and secluded landscaped level rear garden.

Outside the gutters have been replaced and a new

retiled roof to the main house and dormer. The garden is enclosed by new fencing and the outside walls painted and the garage has a new roof are some of the stand out feature of this fine home.