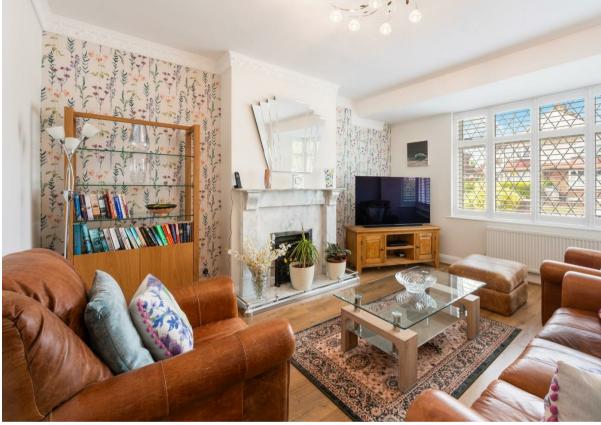

Four independent reception rooms; a living room with feature fireplace, a study/home office which can be used as a fourth bedroom, a family/dining room and conservatory provide a choice of social spaces for the whole family to enjoy.

Upstairs you have three generously sized bedrooms complemented by recently upgraded modern bathrooms suites providing sanctuary and rejuvenation for the entire family.

Upon entering the home the attention to detail and quality is immediately evident with no stone left unturned. The property is equipped with a CCTV system to the front side and rear and is fully alarmed, air conditioning installed to the front reception room, master bedroom and bedroom three. Bespoken wooden shutters to most windows, new fire rated doors throughout, new gas boiler and megaflow water tank and lead water pipes replaced. The loft has been fully insulated with new flooring for storage space, gallow brackets in loft chimney breast.