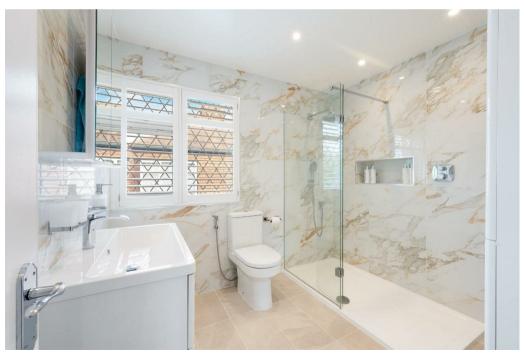

Upstairs you have three generously sized bedrooms complemented by recently upgraded modern bathrooms suites providing sanctuary and rejuvenation for the entire family.

Upon entering the home the attention to detail and quality is immediately evident with no stone left unturned. The property is equipped with a CCTV system to the front side and rear and is fully alarmed, air conditioning installed to the front reception room, master bedroom and bedroom three. Bespoken wooden shutters to most windows, new fire rated doors throughout, new gas boiler and megaflow water tank and lead water pipes replaced. The loft has been fully insulated with new flooring for storage space, gallow brackets in loft chimney breast.