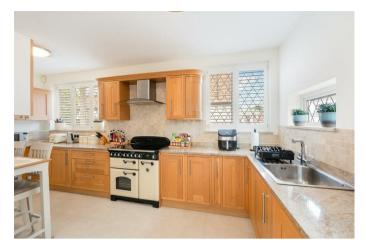

Some of the standout features include a large fully fitted kitchen with doors to a stunning conservatory with space for entertaining and leading out to a pretty and secluded landscaped level rear garden.