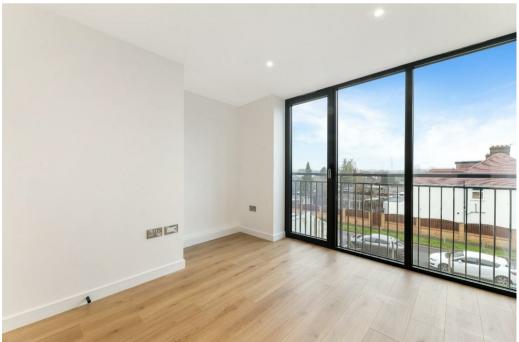

Experience contemporary living at its best—welcome to Tealing Court.

Welcome to this beautifully designed apartment within Tealing Court, a contemporary new-build development offering highquality finishes, modern aesthetics, and thoughtful design throughout.

The apartment features light oak laminate flooring throughout the living area and bedroom, creating a warm and seamless flow, while the bathroom is finished with porcelain floor tiles for a sleek, modern look. The elegant bathroom has been meticulously designed with ceramic wall tiles, a white bath with a wall-mounted shower and screen, a square countertop basin, and a soft-close toilet pan. Additional luxury touches include a heated towel rail, built-in mirror, and a shaver socket.