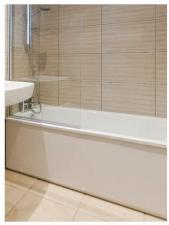

The apartment features light oak laminate flooring throughout the living area and bedroom, creating a warm and seamless flow, while the bathroom is finished with porcelain floor tiles for a sleek, modern look. The elegant bathroom has been meticulously designed with ceramic wall tiles, a white bath with a wall-mounted shower and screen, a square countertop basin, and a soft-close toilet pan. Additional luxury touches include a heated towel rail, built-in mirror, and a shaver socket.