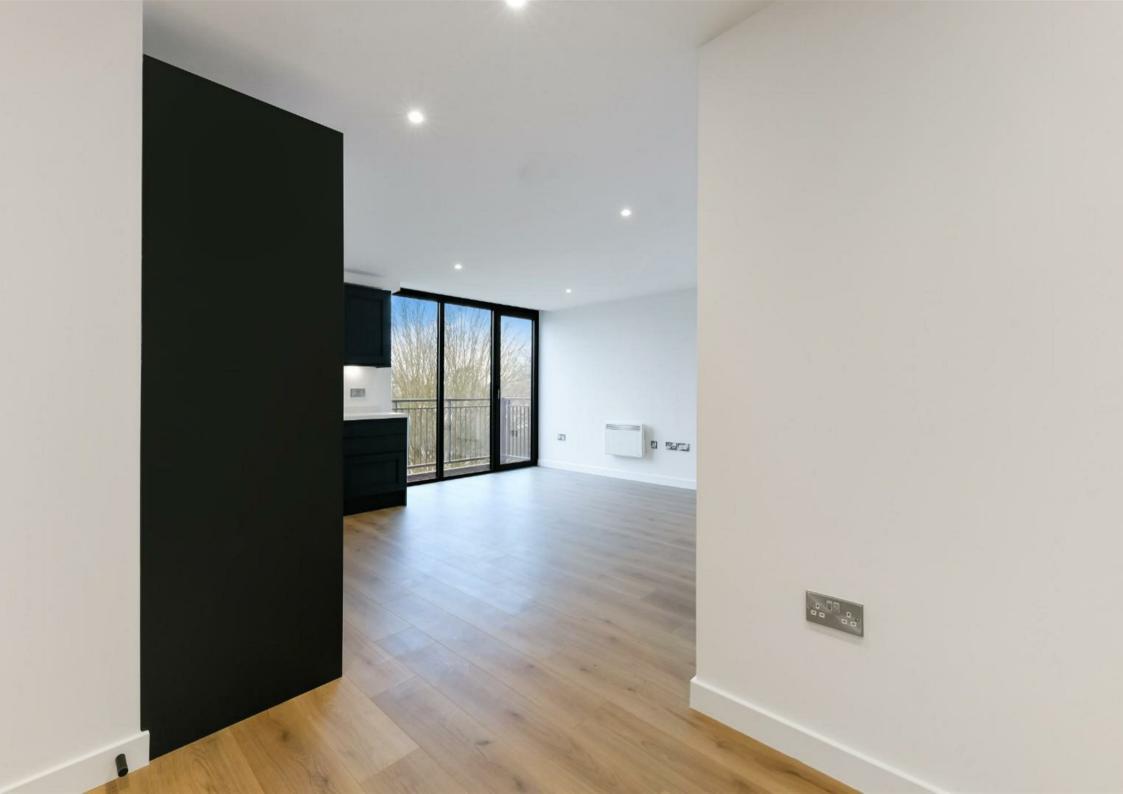

Experience contemporary living at its best—welcome to Tealing Court.

Welcome to this beautifully designed apartment within Tealing Court, a contemporary new-build development offering highquality finishes, modern aesthetics, and thoughtful design throughout.

The apartment features light oak laminate flooring throughout the living area and bedroom, creating a warm and seamless flow, while the bathroom is finished with porcelain floor tiles for a sleek, modern look. The elegant bathroom has been meticulously designed with ceramic wall tiles, a white bath with a wall-mounted shower and screen, a square countertop basin, and a soft-close toilet pan. Additional luxury touches include a heated towel rail, built-in mirror, and a shaver socket.