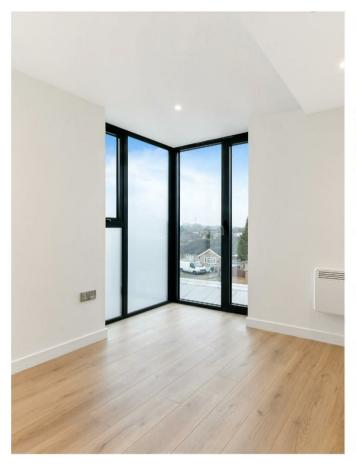

Step into the stylish open-plan kitchen and living space, where a sleek, handle-less navy kitchen is complemented by authentic woodgrain detailing and white marble-effect worktops. Fully equipped with integrated appliances, including a microwave, fridge freezer, washer, and dishwasher, this kitchen is designed for both convenience and sophistication. An electric induction hob, oven, and extractor fan complete the space, while soft-close doors and drawers add a refined touch.

The apartment features light oak laminate flooring throughout the living area and bedroom, creating a warm and seamless flow, while the bathroom is finished with porcelain floor tiles for a sleek, modern look. The elegant bathroom has been meticulously designed with ceramic wall tiles, a white bath with a wall-mounted shower and screen, a square countertop basin, and a soft-close toilet pan. Additional luxury touches include a heated towel rail, built-in mirror, and a shaver socket.