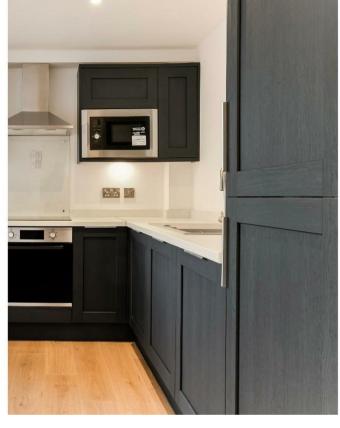

Step into the stylish open-plan kitchen and living space, where a sleek, handle-less navy kitchen is complemented by authentic woodgrain detailing and white marble-effect worktops. Fully equipped with integrated appliances, including a microwave, fridge freezer, washer, and dishwasher, this kitchen is designed for both convenience and sophistication. An electric induction hob, oven, and extractor fan complete the space, while soft-close doors and drawers add a refined touch.