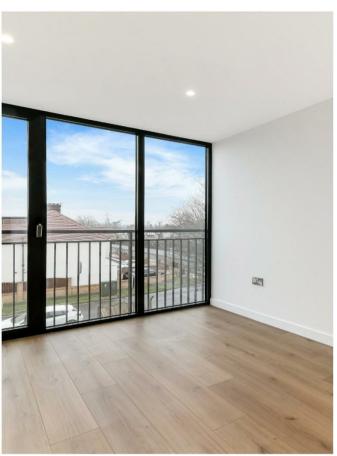

The apartment features light oak laminate flooring throughout the living area and bedroom, creating a warm and seamless flow, while the bathroom is finished with porcelain floor tiles for a sleek, modern look. The elegant bathroom has been meticulously designed with ceramic wall tiles, a white bath with a wall-mounted shower and screen, a square countertop basin, and a soft-close toilet pan. Additional luxury touches include a heated towel rail, built-in mirror, and a shaver socket.

Tealing Court is nestled in the Borough of Epsom & Ewell, Surrey, just 15 miles southwest of central London. Ideally positioned for commuters, the development offers excellent transport links, with Stoneleigh and Tolworth stations providing direct rail services to London Waterloo in just 35 minutes.