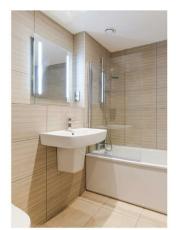

The apartment features light oak laminate flooring throughout the living area and bedroom, creating a warm and seamless flow, while the bathroom is finished with porcelain floor tiles for a sleek, modern look. The elegant bathroom has been meticulously designed with ceramic wall tiles, a white bath with a wall-mounted shower and screen, a square countertop basin, and a soft-close toilet pan. Additional luxury touches include a heated towel rail, built-in mirror, and a shaver socket.