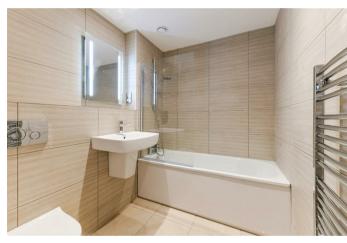

The apartment features light oak laminate flooring throughout the living area and bedroom, creating a warm and seamless flow, while the bathroom is finished with porcelain floor tiles for a sleek, modern look. The elegant bathroom has been meticulously designed with ceramic wall tiles, a white bath with a wall-mounted shower and screen, a square countertop basin, and a soft-close toilet pan. Additional luxury touches include a heated towel rail, built-in mirror, and a shaver socket.