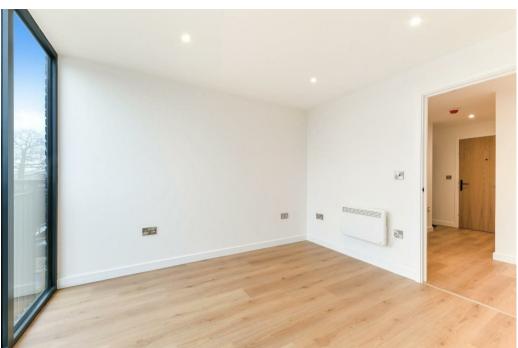

Experience contemporary living at its best—welcome to Tealing Court.

Welcome to this beautifully designed apartment within Tealing Court, a contemporary new-build development offering highquality finishes, modern aesthetics, and thoughtful design throughout.

The apartment features light oak laminate flooring throughout the living area and bedroom, creating a warm and seamless flow, while the bathroom is finished with porcelain floor tiles for a sleek, modern look. The elegant bathroom has been meticulously designed with ceramic wall tiles, a white bath with a wall-mounted shower and screen, a square countertop basin, and a soft-close toilet pan. Additional luxury touches include a heated towel rail, built-in mirror, and a shaver socket.