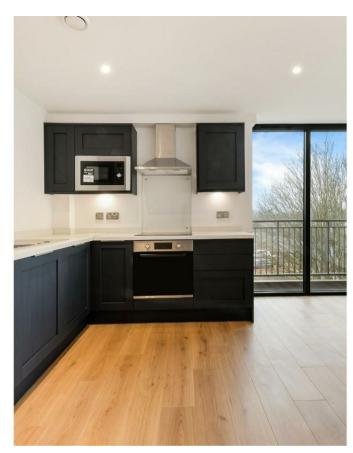

Step into the stylish open-plan kitchen and living space, where a sleek, handle-less navy kitchen is complemented by authentic woodgrain detailing and white marble-effect worktops. Fully equipped with integrated appliances, including a microwave, fridge freezer, washer, and dishwasher, this kitchen is designed for both convenience and sophistication. An electric induction hob, oven, and extractor fan complete the space, while soft-close doors and drawers add a refined touch.