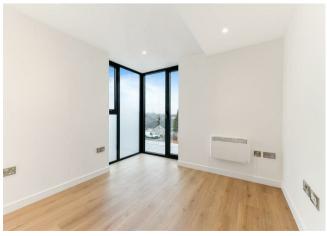

The apartment features light oak laminate flooring throughout the living area and bedroom, creating a warm and seamless flow, while the bathroom is finished with porcelain floor tiles for a sleek, modern look. The elegant bathroom has been meticulously designed with ceramic wall tiles, a white bath with a wall-mounted shower and screen, a square countertop basin, and a soft-close toilet pan. Additional luxury touches include a heated towel rail, built-in mirror, and a shaver socket.

Tealing Court is nestled in the Borough of Epsom & Ewell, Surrey, just 15 miles southwest of central London. Ideally positioned for commuters, the development offers excellent transport links, with Stoneleigh and Tolworth stations providing direct rail services to London Waterloo in just 35 minutes.