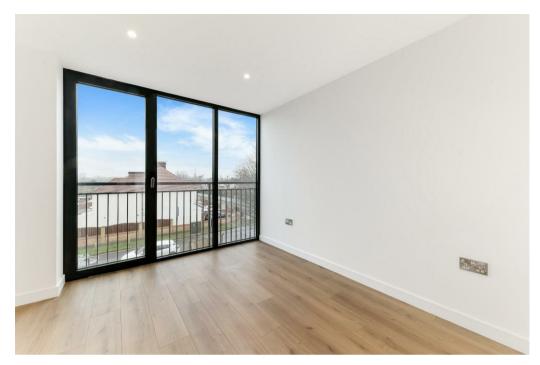

The apartment features light oak laminate flooring throughout the living area and bedroom, creating a warm and seamless flow, while the bathroom is finished with porcelain floor tiles for a sleek, modern look. The elegant bathroom has been meticulously designed with ceramic wall tiles, a white bath with a wall-mounted shower and screen, a square countertop basin, and a soft-close toilet pan. Additional luxury touches include a heated towel rail, built-in mirror, and a shaver socket.

Tealing Court is nestled in the Borough of Epsom & Ewell, Surrey, just 15 miles southwest of central London. Ideally positioned for commuters, the development offers excellent transport links, with Stoneleigh and Tolworth stations providing direct rail services to London Waterloo in just 35 minutes.