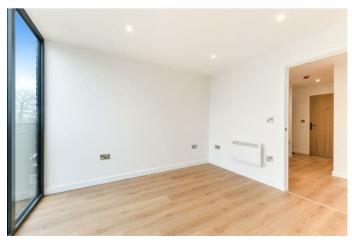

The apartment features light oak laminate flooring throughout the living area and bedroom, creating a warm and seamless flow, while the bathroom is finished with porcelain floor tiles for a sleek, modern look. The elegant bathroom has been meticulously designed with ceramic wall tiles, a white bath with a wall-mounted shower and screen, a square countertop basin, and a soft-close toilet pan. Additional luxury touches include a heated towel rail, built-in mirror, and a shaver socket.