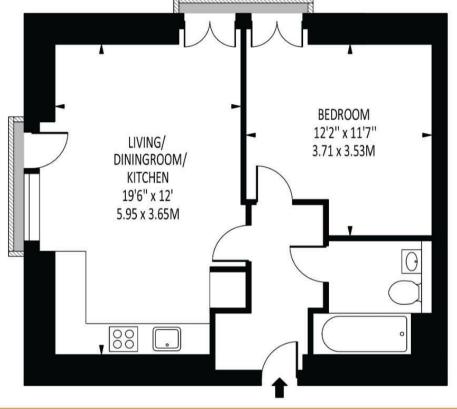

The PERSONAL Agent

**Tealing Court** 

Total Area: 487 SQ FT • 45.20 SQ M

**Energy Efficiency Rating** Current Very energy efficient - lower running costs (92 plus) A (69-80) (55-68) (39-54) (21-38) Not energy efficient - higher running costs EU Directive **England & Wales** 2002/91/EC

Disclaimer: For Illustration Purposes only

This floor plan should be used as a general outline for guidance only and does not constitute in whole or in part an offer of contract. Any intending purchaser or lessee should satisfy themselves by inpspection, searches, enquiries and full survey as to the correctness of each statement.

Any areas, measurements or distances quoted are approximate and should not be used to value a property or be the basis of any sale or let.

**EPSOM OFFICE** 2 West Street Epsom, Surrey, KT18 7RG 01372 745 850