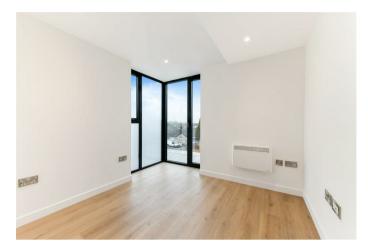

The apartment features light oak laminate flooring throughout the living area and bedroom, creating a warm and seamless flow, while the bathroom is finished with porcelain floor tiles for a sleek, modern look. The elegant bathroom has been meticulously designed with ceramic wall tiles, a white bath with a wall-mounted shower and screen, a square countertop basin, and a soft-close toilet pan. Additional luxury touches include a heated towel rail, built-in mirror, and a shaver socket.