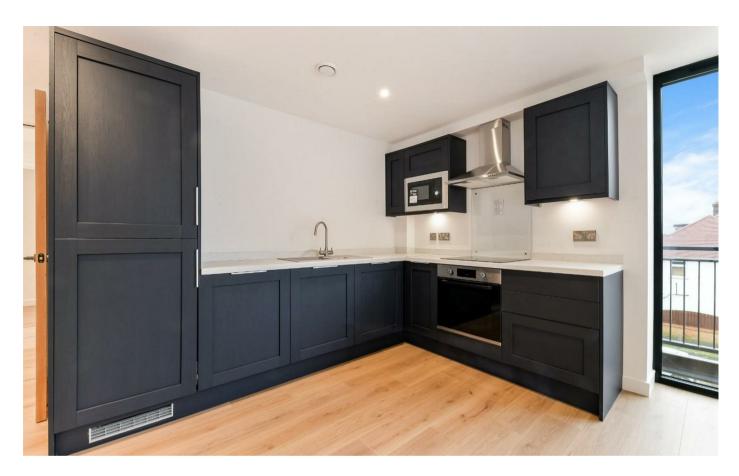

Step into the stylish open-plan kitchen and living space, where a sleek, handle-less navy kitchen is complemented by authentic woodgrain detailing and white marble-effect worktops. Fully equipped with integrated appliances, including a microwave, fridge freezer, washer, and dishwasher, this kitchen is designed for both convenience and sophistication. An electric induction hob, oven, and extractor fan complete the space, while softclose doors and drawers add a refined touch.