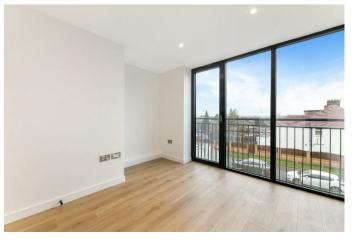

The apartment features light oak laminate flooring throughout the living area and bedroom, creating a warm and seamless flow, while the bathroom is finished with porcelain floor tiles for a sleek, modern look. The elegant bathroom has been meticulously designed with ceramic wall tiles, a white bath with a wall-mounted shower and screen, a square countertop basin, and a soft-close toilet pan. Additional luxury touches include a heated towel rail, built-in mirror, and a shaver socket.