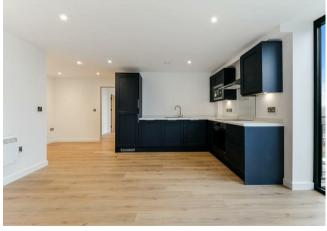

Step into the stylish open-plan kitchen and living space, where a sleek, handle-less navy kitchen is complemented by authentic woodgrain detailing and white marble-effect worktops. Fully equipped with integrated appliances, including a microwave, fridge freezer, washer, and dishwasher, this kitchen is designed for both convenience and sophistication. An electric induction hob, oven, and extractor fan complete the space, while softclose doors and drawers add a refined touch.