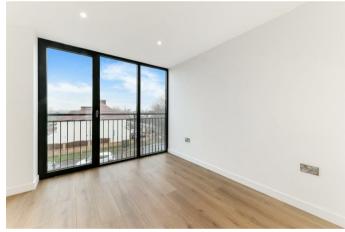

The apartment features light oak laminate flooring throughout the living area and bedroom, creating a warm and seamless flow, while the bathroom is finished with porcelain floor tiles for a sleek, modern look. The elegant bathroom has been meticulously designed with ceramic wall tiles, a white bath with a wall-mounted shower and screen, a square countertop basin, and a soft-close toilet pan. Additional luxury touches include a heated towel rail, built-in mirror, and a shaver socket.