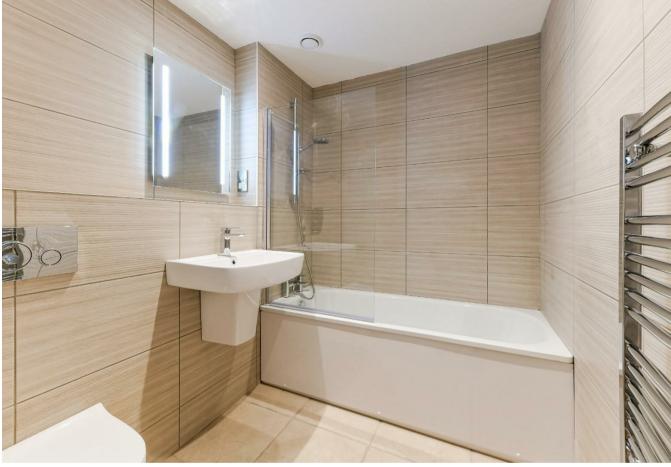

The apartment features light oak laminate flooring throughout the living area and bedroom, creating a warm and seamless flow, while the bathroom is finished with porcelain floor tiles for a sleek, modern look. The elegant bathroom has been meticulously designed with ceramic wall tiles, a white bath with a wall-mounted shower and screen, a square countertop basin, and a soft-close toilet pan. Additional luxury touches include a heated towel rail, built-in mirror, and a shaver socket.