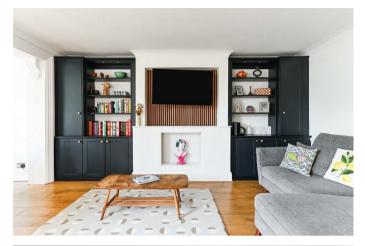

There is a bright and spacious lounge fitted with a range of bespoke storage units and wall shelving and a chimney recess with television display recess. There is adjoining dining/family room with space for table and chairs and room for the kids to play.