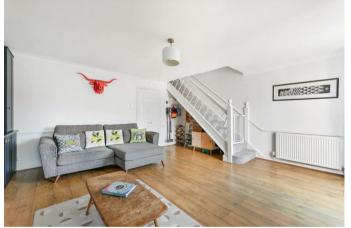

There is a bright and spacious lounge fitted with a range of bespoke storage units and wall shelving and a chimney recess with television display recess. There is adjoining dining/family room with space for table and chairs and room for the kids to play.