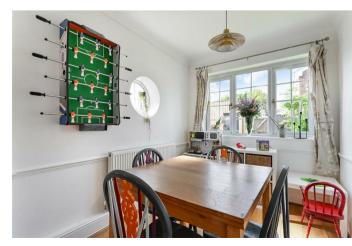

There is a bright and spacious lounge fitted with a range of bespoke storage units and wall shelving and a chimney recess with television display recess. There is adjoining dining/family room with space for table and chairs and room for the kids to play.