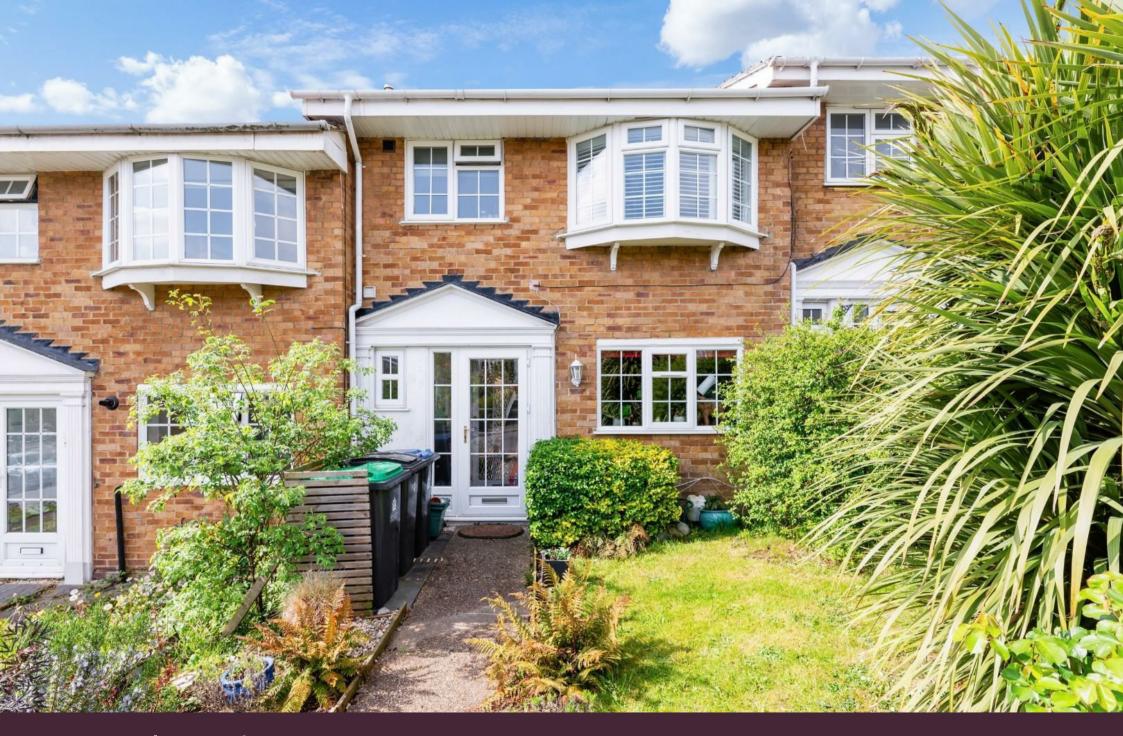

A stylish three bedroom mock Georgian style house with landscaped front and rear gardens with a detached home office and terrace balcony to the rear accessed via the the master bedroom. The property benefits from a garage en-bloc and is situated in sought after cul-de-sac close to Castle Hill nature reserve.

The house is situated towards the end of a quiet close and is approached via a lawned front garden.

The ground floor briefly comprises; entrance hall with a handy downstairs cloakroom and there is a modern fully fitted kitchen offering ample storage and a double glazed window to the front aspect.

Tenure - Freehold Council tax band - E

The **PERSONAL** Agent

Leas Court Total Area: 973 SQ FT • 90.38 SQ M (Exc garage and Including Office) Office Area : 31 SQ FT • 2.89 SQ M

Disclaimer: For Illustra@on Purposes only