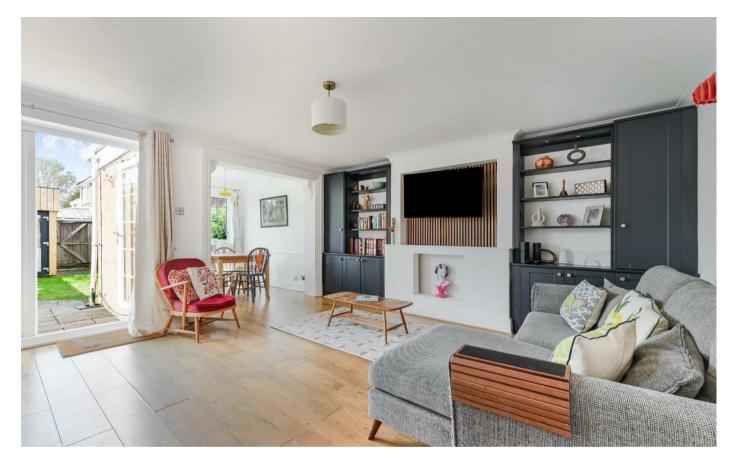

There is a bright and spacious lounge fitted with a range of bespoke storage units and wall shelving and a chimney recess with television display recess. There is adjoining dining/family room with space for table and chairs and room for the kids to play.