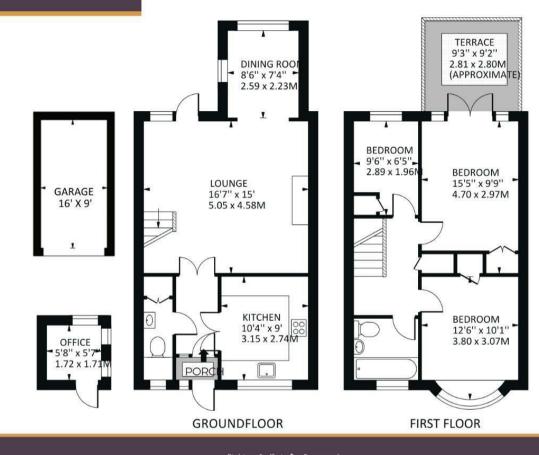

Tenure - Freehold Council tax band - E

The **PERSONAL** Agent

Leas Court Total Area: 973 SQ FT • 90.38 SQ M (Exc garage and Including Office) Office Area : 31 SQ FT • 2.89 SQ M

Disclaimer: For Illustra@on Purposes only

This floor plan should be used as a general outline for guidance only and does not cons tute in whole or in part an offer of contract. Any intending purchaser or lessee should sa \$45 themselves by inpspect on, searches, enquiries and full survey as to the correctness of each statement. Any areas, messurements or distances quoted are approximate and should not be used to value a property or be the basis of any sale or let.