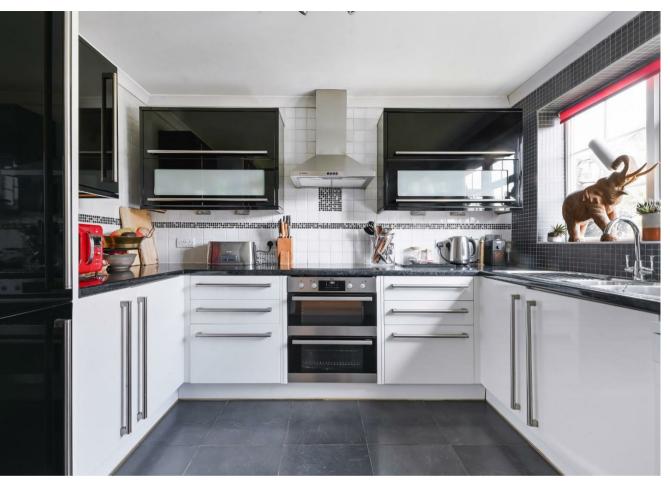

The house is situated towards the end of a quiet close and is approached via a lawned front garden.

The ground floor briefly comprises; entrance hall with a handy downstairs cloakroom and there is a modern fully fitted kitchen offering ample storage and a double glazed window to the front aspect.