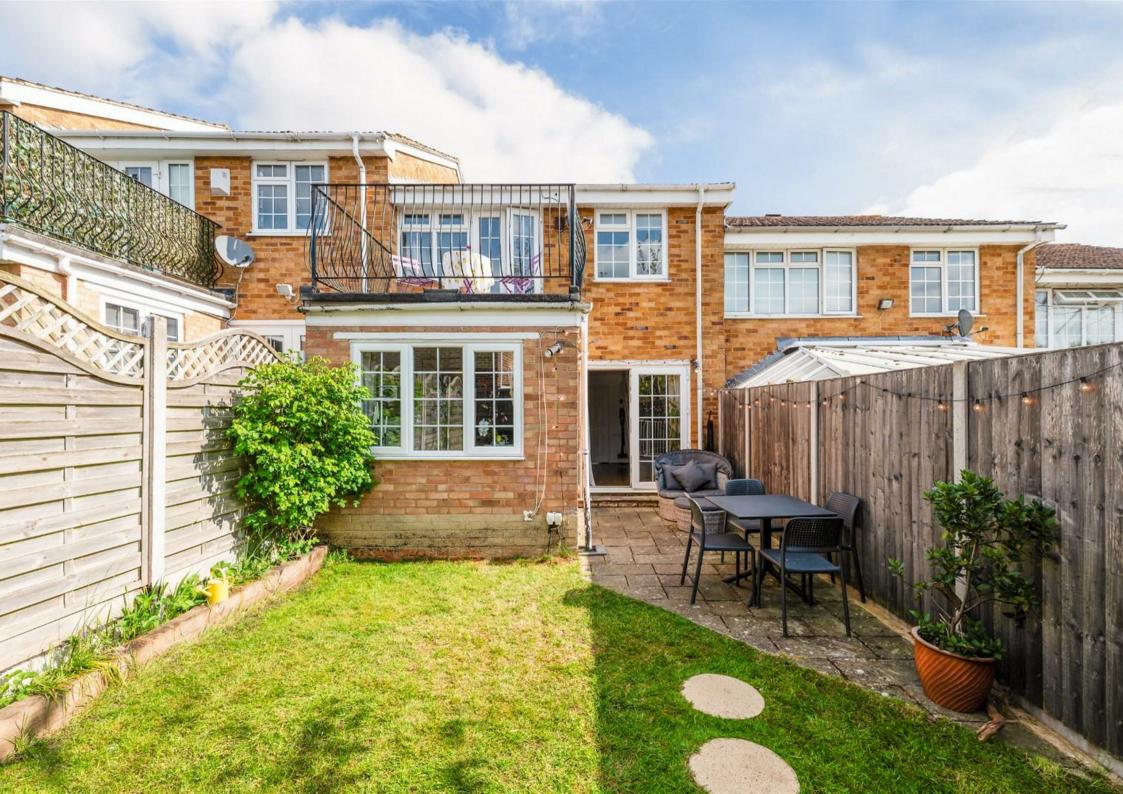

A stylish three bedroom mock Georgian style house with landscaped front and rear gardens with a detached home office and terrace balcony to the rear accessed via the the master bedroom. The property benefits from a garage en-bloc and is situated in sought after cul-de-sac close to Castle Hill nature reserve.

Outside the rear garden is laid mainly to lawn with a pathway which leads to a detached home office/studio fully equipped with power and lighting and a wireless electric heater and there is a handy garage en-bloc and plenty of on road parking can be found in the close.