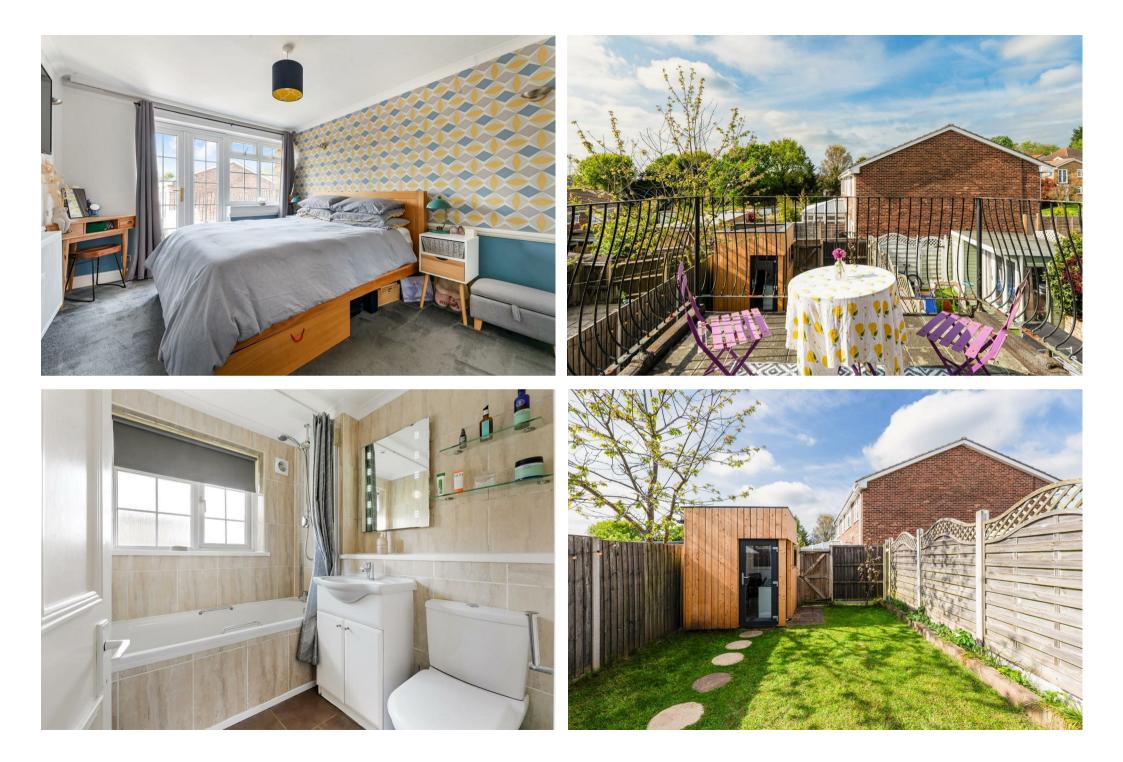

The house is situated towards the end of a quiet close and is approached via a lawned front garden.

The ground floor briefly comprises; entrance hall with a handy downstairs cloakroom and there is a modern fully fitted kitchen offering ample storage and a double glazed window to the front aspect.

There is a bright and spacious lounge fitted with a range of bespoke storage units and wall shelving and a chimney recess with television display recess. There is adjoining dining/family room with space for table and chairs and room for the kids to play.

Upstairs there are three well proportioned bedrooms all with double glazed windows and a modern family bathroom and there is direct access via the master bedroom to a first floor terrace balcony with wrought iron railings and space for table and chairs with views over the rear garden and beyond.

Outside the rear garden is laid mainly to lawn with a pathway which leads to a detached home office/studio fully equipped with power and lighting and a wireless electric heater and there is a handy garage en-bloc and plenty of on road parking can be found in the close.