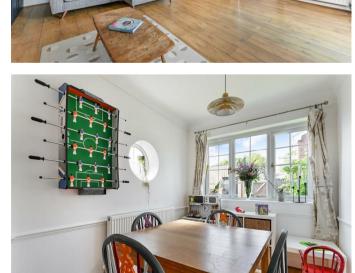

There is a bright and spacious lounge fitted with a range of bespoke storage units and wall shelving and a chimney recess with television display recess. There is adjoining dining/family room with space for table and chairs and room for the kids to play.

Upstairs there are three well proportioned bedrooms all with double glazed windows and a modern family bathroom and there is direct access via the master bedroom to a first floor terrace balcony with wrought iron railings and space for table and chairs with views over the rear garden and beyond.