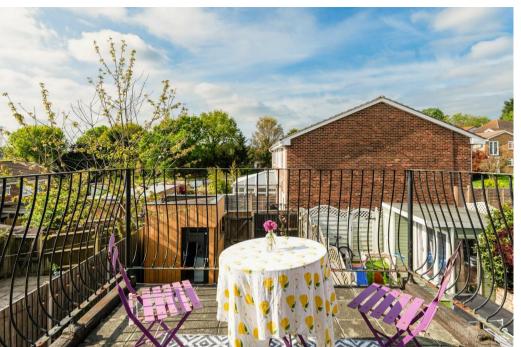

Upstairs there are three well proportioned bedrooms all with double glazed windows and a modern family bathroom and there is direct access via the master bedroom to a first floor terrace balcony with wrought iron railings and space for table and chairs with views over the rear garden and beyond.