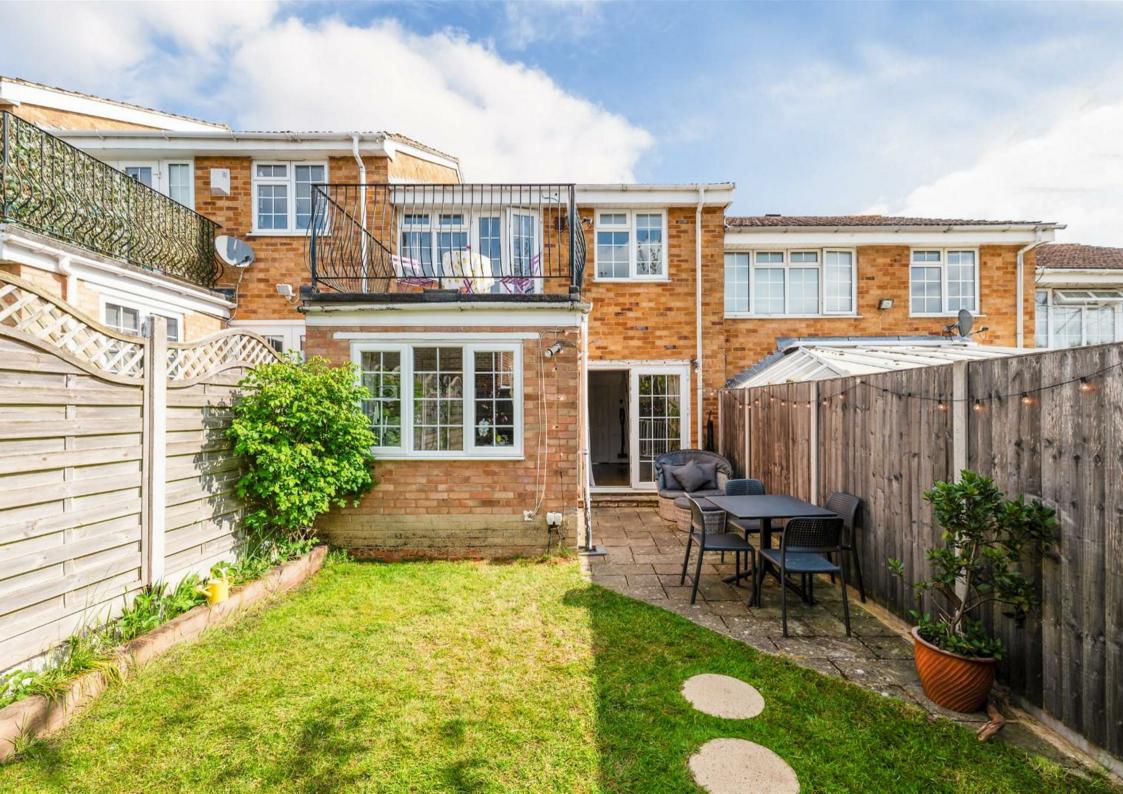

Upstairs there are three well proportioned bedrooms all with double glazed windows and a modern family bathroom and there is direct access via the master bedroom to a first floor terrace balcony with wrought iron railings and space for table and chairs with views over the rear garden and beyond.

Outside the rear garden is laid mainly to lawn with a pathway which leads to a detached home office/studio fully equipped with power and lighting and a wireless electric heater and there is a handy garage en-bloc and plenty of on road parking can be found in the close.