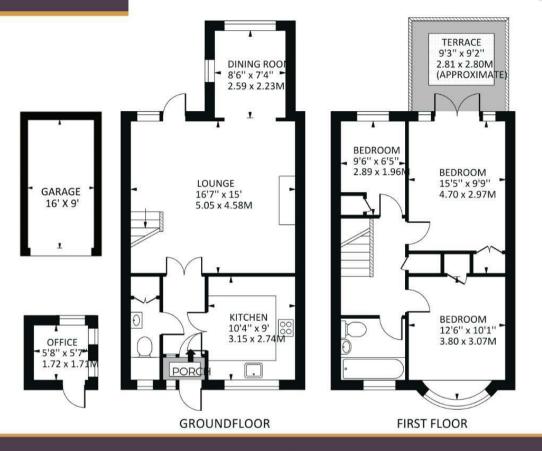

The house is situated towards the end of a quiet close and is approached via a lawned front garden.

The ground floor briefly comprises; entrance hall with a handy downstairs cloakroom and there is a modern fully fitted kitchen offering ample storage and a double alazed window to the front aspect.

There is a bright and spacious lounge fitted with a range of bespoke storage units and wall shelving and a chimney recess with television display recess. There is adjoining dining/family room with space for table and chairs and room for the kids to play.

Upstairs there are three well proportioned bedrooms all with double glazed windows and a modern family bathroom and there is direct access via the master bedroom to a first floor terrace balcony with wrought iron railings and space for table and chairs with views over the rear garden and beyond.

Outside the rear garden is laid mainly to lawn with a pathway which leads to a detached home office/studio fully equipped with power and lighting and a wireless electric heater and there is a handy garage en-bloc and plenty of on road parking can be found in the close.

## Leas Court

Total Area: 973 SQ FT • 90.38 SQ M (Exc garage and Including Office)

Office Area: 31 SQ FT • 2.89 SQ M

**Energy Efficiency Rating** Current Potential Very energy efficient - lower running costs (92 plus) A 82 (69-80) 69 D (55-68) (39-54) (21-38) G Not energy efficient - higher running costs EU Directive **England & Wales** 2002/91/EC