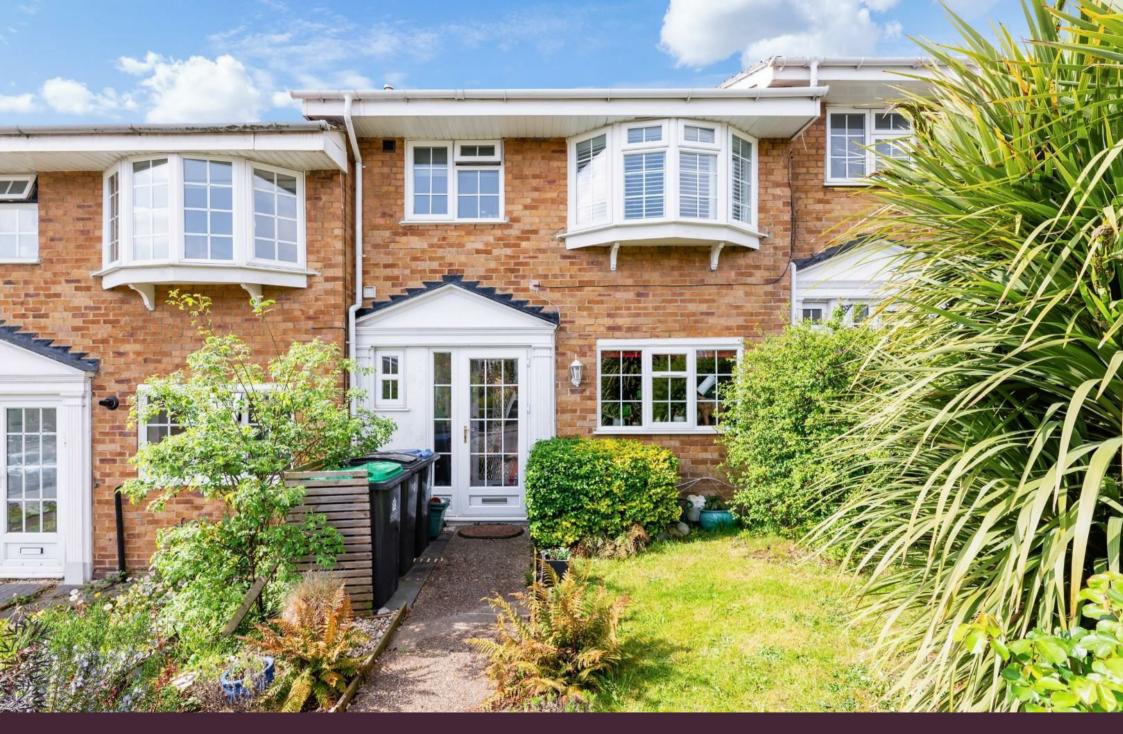

A stylish three bedroom mock Georgian style house with landscaped front and rear gardens with a detached home office and terrace balcony to the rear accessed via the the master bedroom. The property benefits from a garage en-bloc and is situated in sought after cul-de-sac close to Castle Hill nature reserve.

The house is situated towards the end of a quiet close and is approached via a lawned front garden.

The ground floor briefly comprises; entrance hall with a handy downstairs cloakroom and there is a modern fully fitted kitchen offering ample storage and a double alazed window to the front aspect.