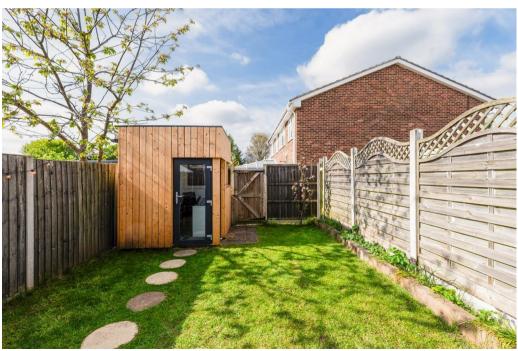

Outside the rear garden is laid mainly to lawn with a pathway which leads to a detached home office/studio fully equipped with power and lighting and a wireless electric heater and there is a handy garage en-bloc and plenty of on road parking can be found in the close.