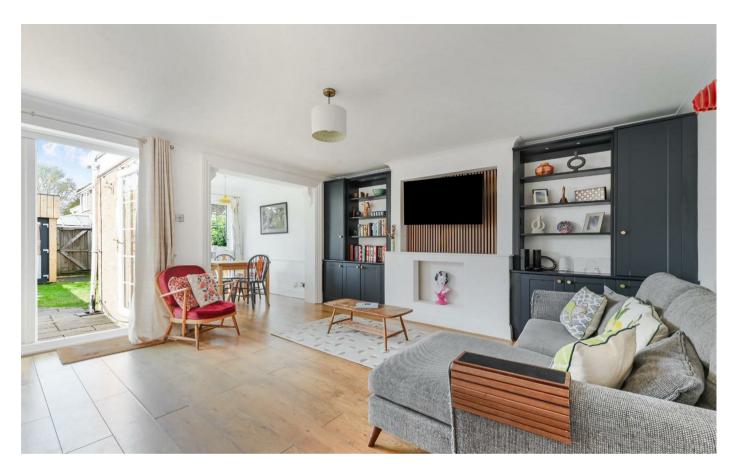

There is a bright and spacious lounge fitted with a range of bespoke storage units and wall shelving and a chimney recess with television display recess. There is adjoining dining/family room with space for table and chairs and room for the kids to play.