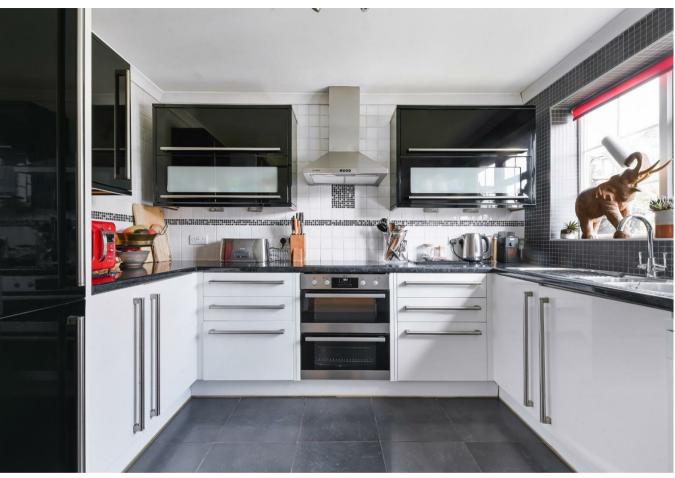

The house is situated towards the end of a quiet close and is approached via a lawned front garden.

The ground floor briefly comprises; entrance hall with a handy downstairs cloakroom and there is a modern fully fitted kitchen offering ample storage and a double alazed window to the front aspect.