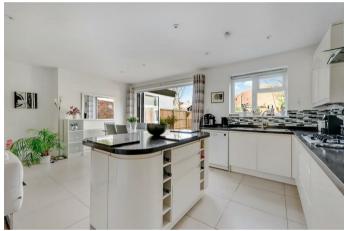

Some of the standout features include a large open plan fully fitted kitchen with dining/family room and bifold doors leading out to a level and secluded landscaped rear garden.

Three independent reception rooms; a living room with feature fireplace, a study/home office which can used as a fourth bedroom and a family/dining room providing a choice of social spaces for the whole family to enjoy.