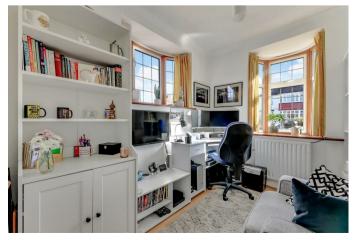

Some of the standout features include a large open plan fully fitted kitchen with dining/family room and bifold doors leading out to a level and secluded landscaped rear garden.

Three independent reception rooms; a living room with feature fireplace, a study/home office which can used as a fourth bedroom and a family/dining room providing a choice of social spaces for the whole family to enjoy.