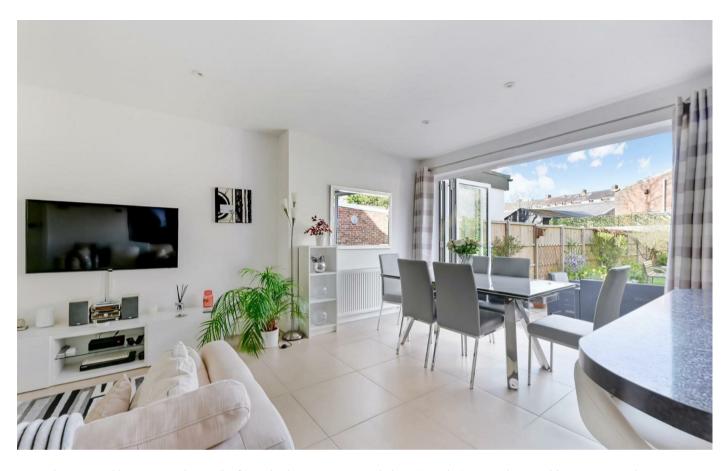

Some of the standout features include a large open plan fully fitted kitchen with dining/family room and bifold doors leading out to a level and secluded landscaped rear garden.

Three independent reception rooms; a living room with feature fireplace, a study/home office which can used as a fourth bedroom and a family/dining room providing a choice of social spaces for the whole family to enjoy.