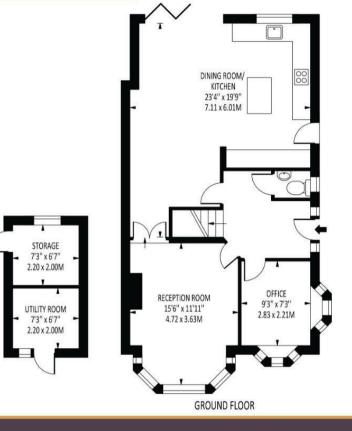

## **Briarwood Road**

Total Area: 1405 SQ FT • 130.50 SQ M (Including Utility Room & Storage) Utility Room Area: 47 SQ FT • 4.40 SQ M

Storage Area: 47 SQ FT • 4.40 SQ M

**Energy Efficiency Rating** Current Potential Very energy efficient - lower running costs (92 plus) A 83 (69-80) (55-68) (39-54) F (21-38) Not energy efficient - higher running costs EU Directive **England & Wales** 2002/91/EC

The

**PERSONAL** 

Agent

Disclaimer: For Illustration Purposes only

This floor plan should be used as a general outline for guidance only and does not constitute in whole or in part an offer of contract. Any intending purchaser or lessee should satisfy themselves by inpspection, searches, enquiries and full survey as to the correctness of each statement. Any areas, measurements or distances quoted are approximate and should not be used to value a property or be the basis of any sale or let.