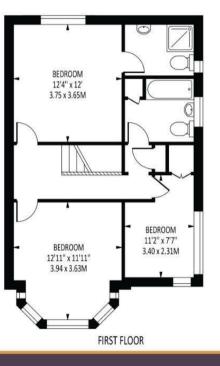

## **Briarwood Road**

Total Area: 1405 SQ FT • 130.50 SQ M (Including Utility Room & Storage) Utility Room Area: 47 SQ FT • 4.40 SQ M

Storage Area: 47 SQ FT • 4.40 SQ M

**Energy Efficiency Rating** Current Potential Very energy efficient - lower running costs (92 plus) A 83 (69-80) (55-68) (39-54) F (21-38) Not energy efficient - higher running costs EU Directive **England & Wales** 2002/91/EC

The

**PERSONAL** 

Agent

Disclaimer: For Illustration Purposes only

This floor plan should be used as a general outline for guidance only and does not constitute in whole or in part an offer of contract. Any intending purchaser or lessee should satisfy themselves by inpspection, searches, enquiries and full survey as to the correctness of each statement. Any areas, measurements or distances quoted are approximate and should not be used to value a property or be the basis of any sale or let.