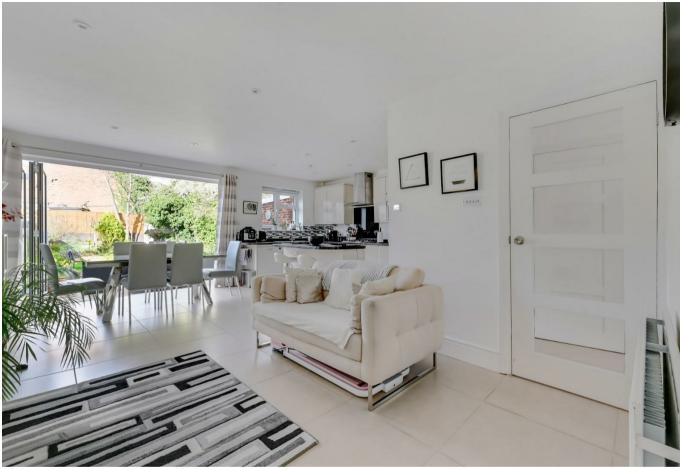

Some of the standout features include a large open plan fully fitted kitchen with dining/family room and bifold doors leading out to a level and secluded landscaped rear garden.

Three independent reception rooms; a living room with feature fireplace, a study/home office which can used as a fourth bedroom and a family/dining room providing a choice of social spaces for the whole family to enjoy.

On the first floor are three generously sized bedrooms complemented by two modern bathrooms providing sanctuary and rejuvenation for the entire family are also a stand out feature of this fine home.

Located in an enviable position a short walk of Stoneleigh Broadway and railway station, this attractive 1930's home is designed and built in the popular 'chalet style' synonymous with Stoneleigh and has been fully renovated and skilfully extended to provide impressive accommodation over two floors and would ideally suit a growing family or those looking for a home which provides enough space for multigenerational living under one roof.