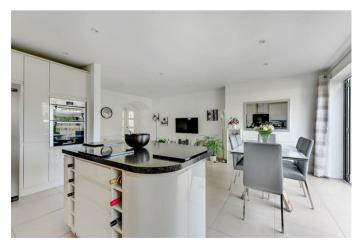

Some of the standout features include a large open plan fully fitted kitchen with dining/family room and bifold doors leading out to a level and secluded landscaped rear garden.

Three independent reception rooms; a living room with feature fireplace, a study/home office which can used as a fourth bedroom and a family/dining room providing a choice of social spaces for the whole family to enjoy.