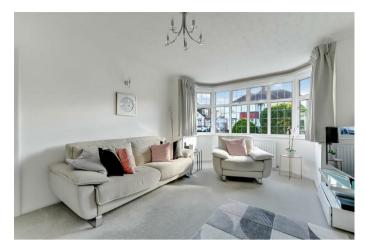

Some of the standout features include a large open plan fully fitted kitchen with dining/family room and bifold doors leading out to a level and secluded landscaped rear garden.

Three independent reception rooms; a living room with feature fireplace, a study/home office which can used as a fourth bedroom and a family/dining room providing a choice of social spaces for the whole family to enjoy.