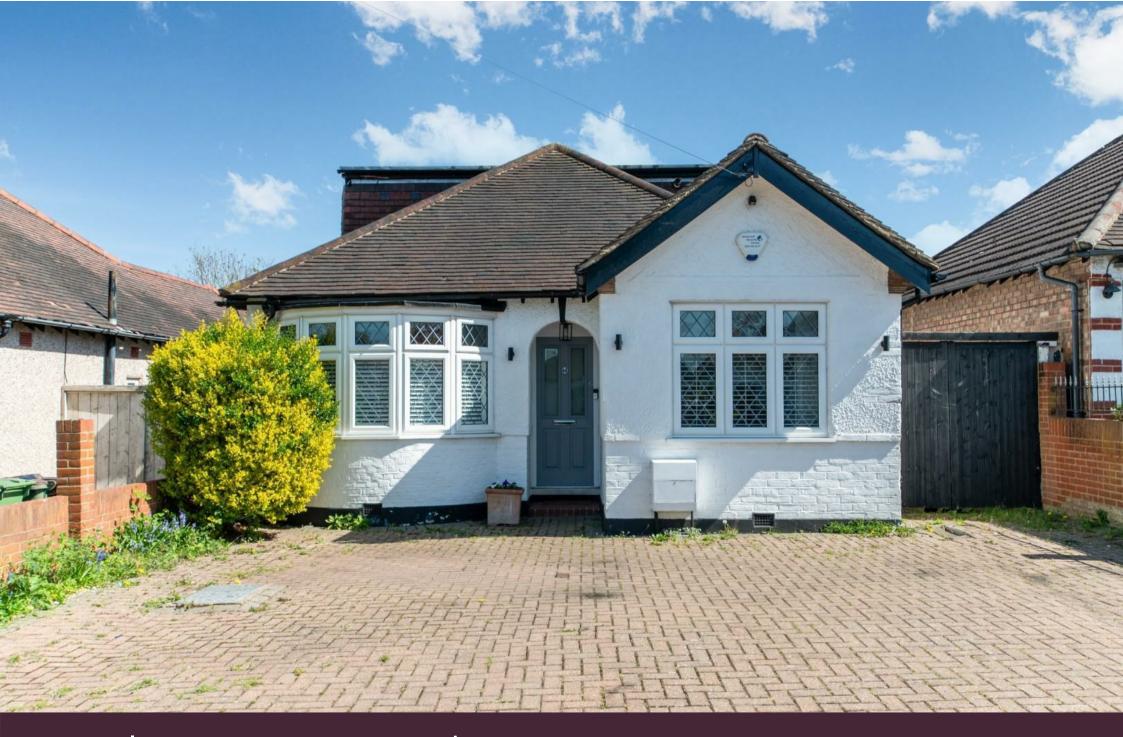

## St. Clair Drive, Worcester Park

The **PERSONAL** Agent

## Freehold

- Beautifully Appointed Detached Bungalow
- Private Driveway and Detached Garage/Workshop
- Spacious Entrance Hall
- Spacious Living With Bifold Doors
- Stunning Kitchen/Dining Room With Bifold Doors
- Master Bedroom With Terrace and Ensuite
- Two Further Double Bedrooms
- Modern Family Bathroom
- Landscaped Level and Secluded Rear Garden
- Sought After Area Close To Nonsuch Park

A stunning detached bungalow offering contemporary and stylish living accommodation throughout sat on a large well established level position with a level rear garden. The property is situated in a highly sought after area and an internal viewing is advised to fully appreciate what this property has to offer.