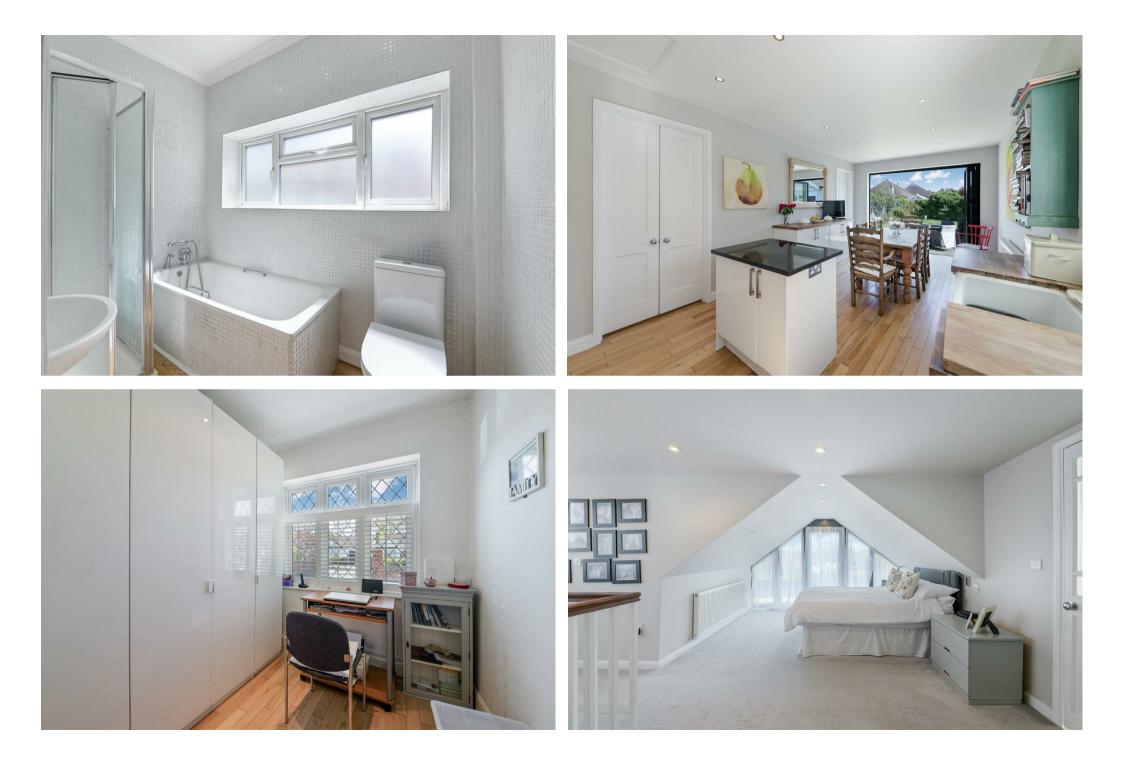

This amazing home is beautifully modernised with a living space which flows seamlessly from room to room with an emphasis on light and space.

The living space is truly impressive with a spacious living room with bifold doors which draws you towards a stunning rear garden. There is a tastefully appointed kitchen fitted with a matching range of floor and wall mounted units, incorporating solid worktops and central island perfect for spending time with the

family, just outside the bifold doors is a large paved terrace seating area perfect for 'alfresco' dining and entertaining all year round.

There are two well proportioned bedrooms (one of which is used as dressing room/home office) and a spacious modern family bathroom, all accessed via a central hallway and the master bedroom has been skilfully converted into the loft, and benefits from a terrace balcony which overlooks the garden and modern ensuite shower room.

A particular feature of the property is the level and secluded rear garden laid mainly to lawn with areas designed for relaxing, gardening, barbecuing and entertaining and a there is a useful detached garage/workshop. Worcester Park offers a larger choice of amenities including a Waitrose, banks/building societies and other essential stores, as well as a variety of restaurants, Worcester Park also offers great access to public transport.