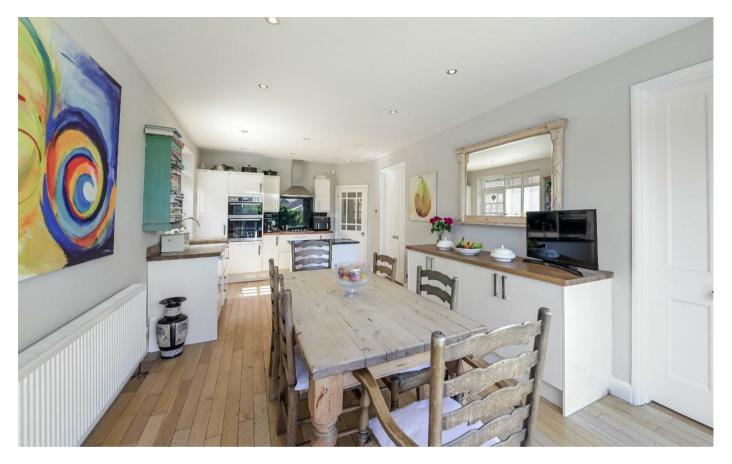

This amazing home is beautifully modernised with a living space which flows seamlessly from room to room with an emphasis on light and space.

The living space is truly impressive with a spacious living room with bifold doors which draws you towards a stunning rear garden. There is a tastefully appointed kitchen fitted with a matching range of floor and wall mounted units, incorporating solid worktops and central island perfect for spending time with the