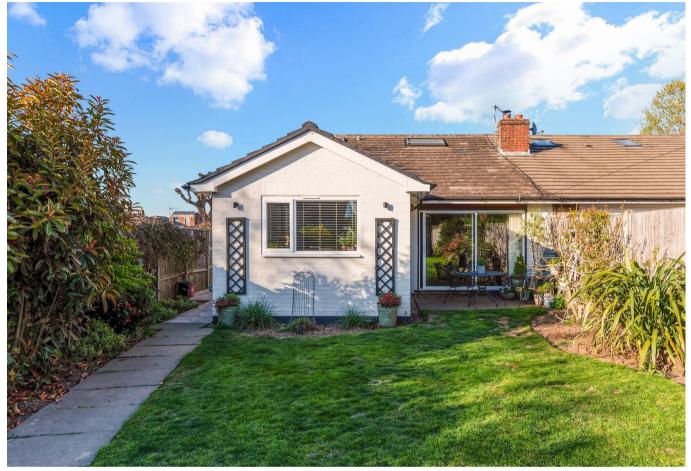

An opportunity to acquire a substantial chalet bungalow offering an impressive 2495 sq ft of versatile accommodation sat on a secluded and level position accessed via a private driveway with a detached double garage, workshop and outhouse/office located at the end of a sought after cul-desac.

This fantastic chalet bungalow is deceptively spacious and an internal viewing is advised to fully appreciate what this wonderful property has to offer. You approach the property via a detached double garage providing secure off road parking and there is a wooden gate which leads you through a well established front garden with a pathway to the front entrance and rear garden.

Outside the property also shines with a detached outhouse/office and adjoining workshop and there is a outdoor pergola seating area with paved terrace perfect for relaxing with the family and entertaining guests.