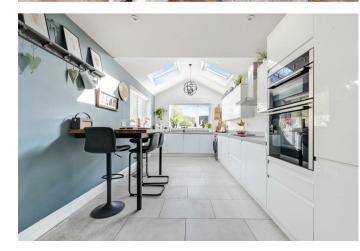

As soon as you step into the welcoming entrance hall the wonderful feel of this house is immediately evident and provides the best first impression. The accommodation flows perfectly and makes the most of the natural light with arguably the star of the show being the kitchen/breakfast room which our clients have created by re-defining the original footprint to create a large bright space with high ceilings which is perfect for entertaining and day to day life.