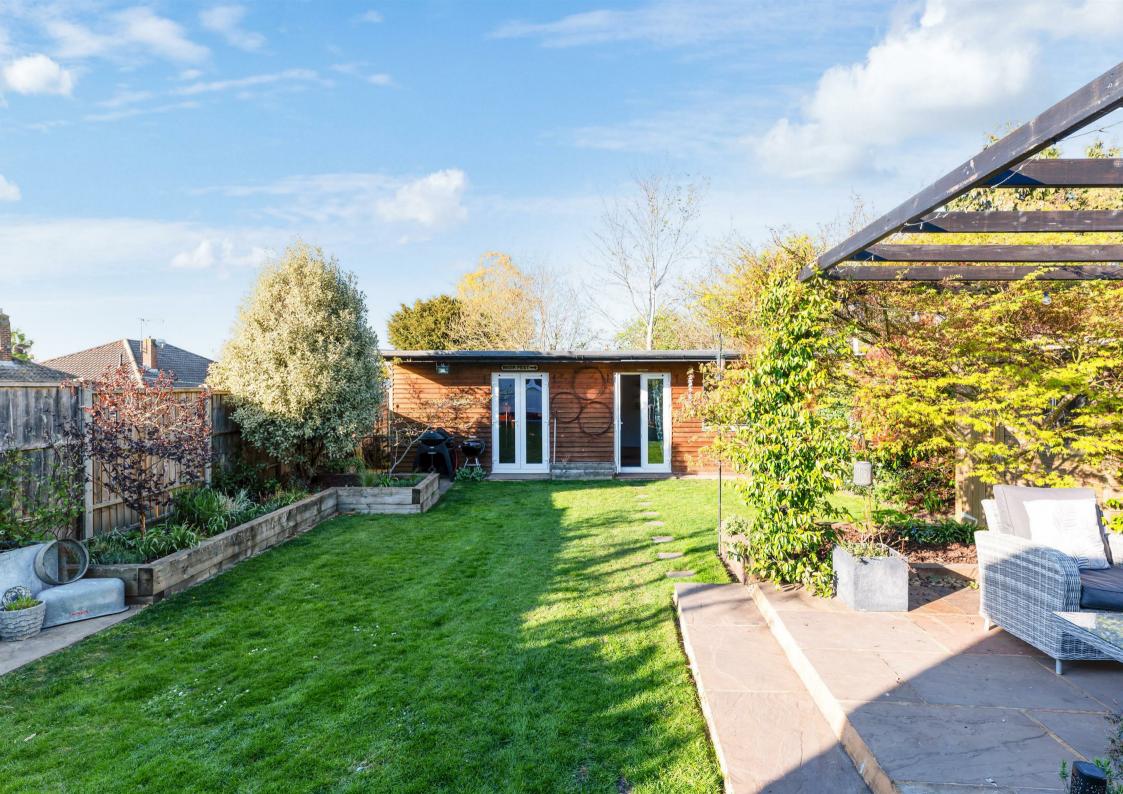

Outside the property also shines with a detached outhouse/office and adjoining workshop and there is a outdoor pergola seating area with paved terrace perfect for relaxing with the family and entertaining guests.