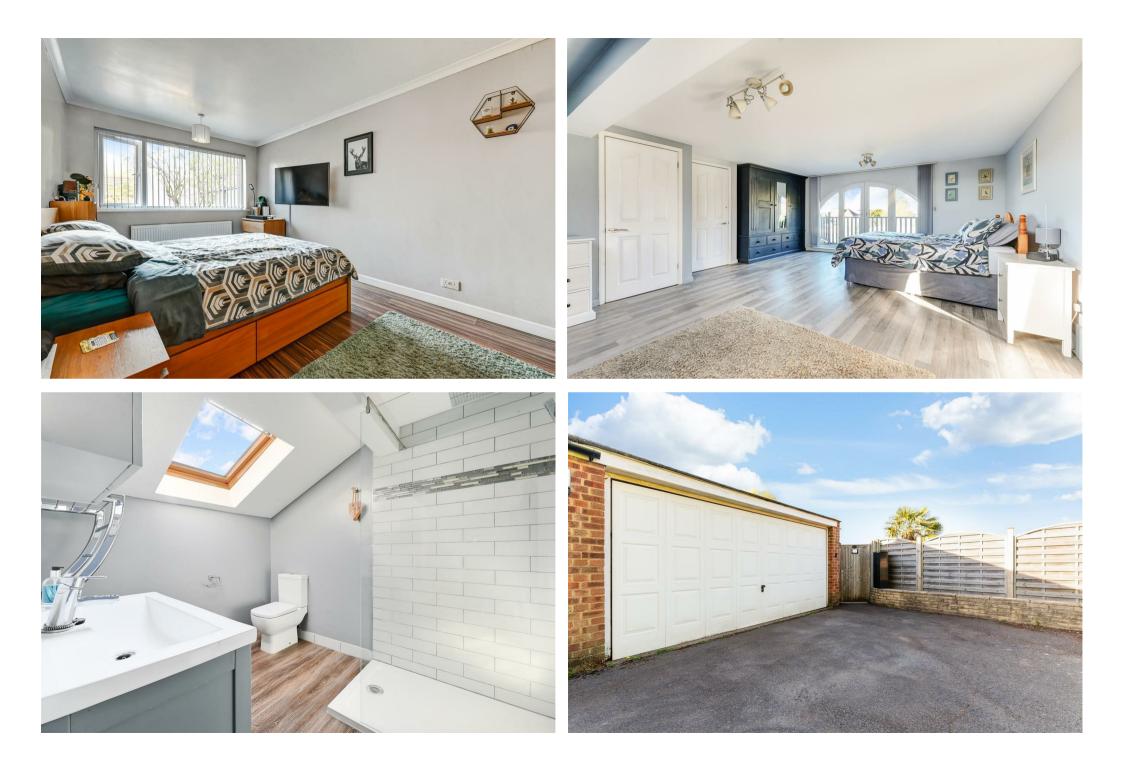

There is a wonderful living room to the front of the property which is a super size within its own right and this space links directly to the front garden. From a practical sense there is a downstairs bathroom and there are three ground floor bedrooms which can also be used as receptions, perfect for large families requiring versatile living space.

Another outstanding feature is the huge master bedroom which occupies the entire first floor with a large double glazed arched window with matching door leading to a terrace balcony which overlooks the beautiful rear garden and the perfect spot to enjoy a morning coffee. Off the bedroom is a modern ensuite bathroom proving a quiet retreat for rest and rejuvenation.