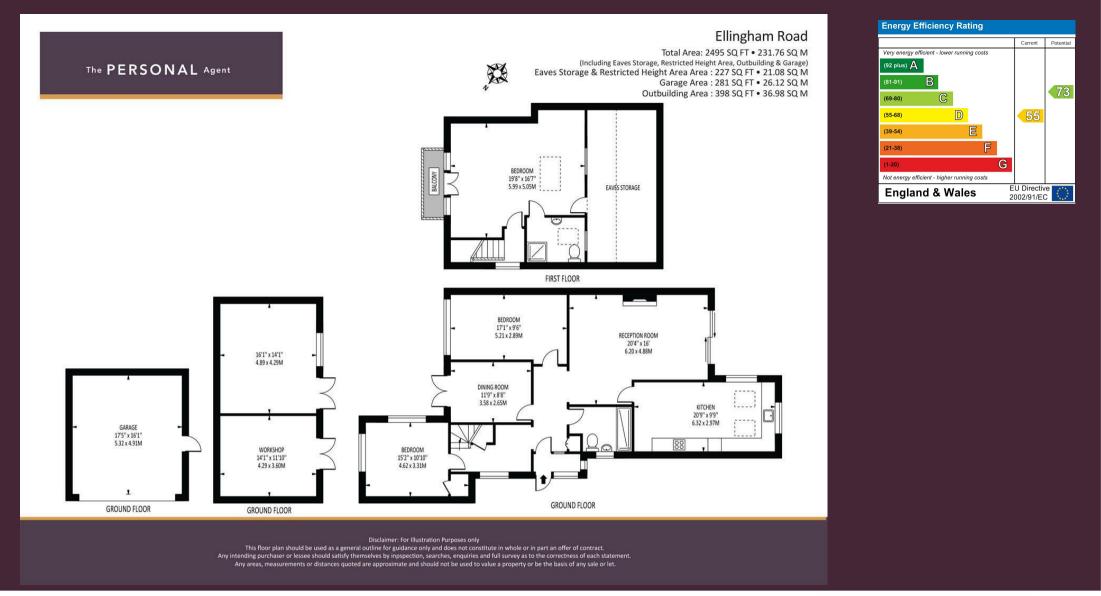

An opportunity to acquire a substantial chalet bungalow offering an impressive 2495 sq ft of versatile accommodation sat on a secluded and level position accessed via a private driveway with a detached double garage, workshop and outhouse/office located at the end of a sought after cul-desac.

This fantastic chalet bungalow is deceptively spacious and an internal viewing is advised to fully appreciate what this wonderful property has to offer. You approach the property via a detached double garage providing secure off road parking and there is a wooden gate which leads you through a well established front garden with a pathway to the front entrance and rear garden.