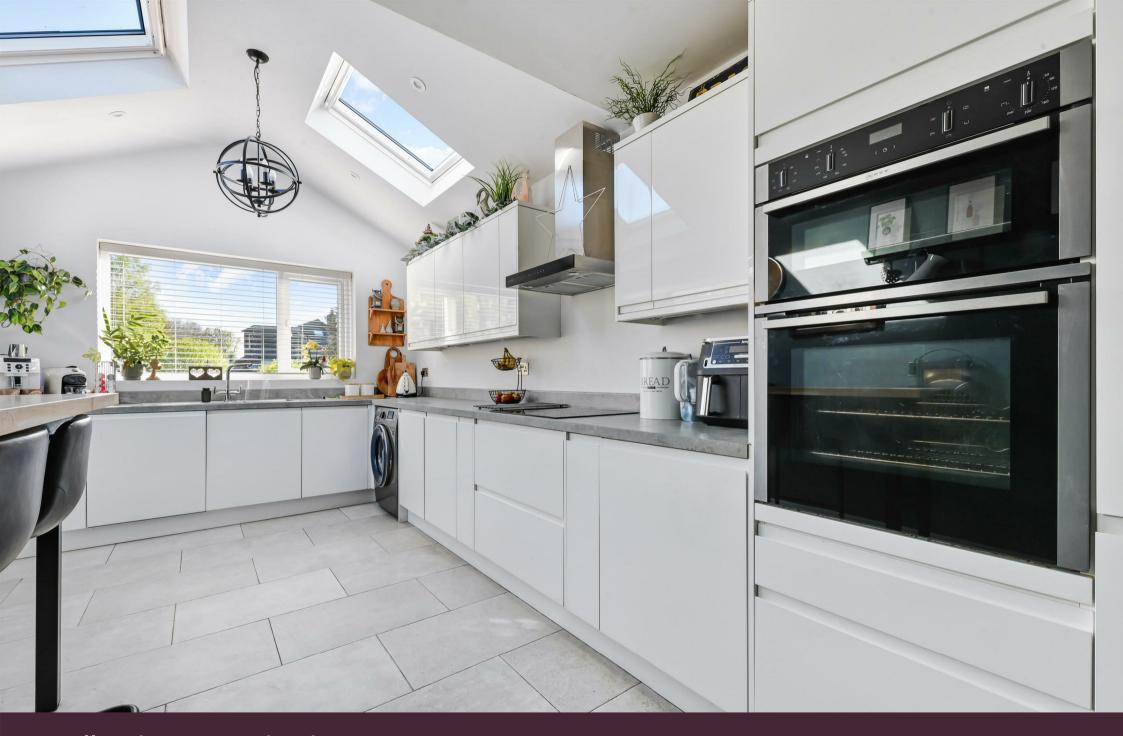

As soon as you step into the welcoming entrance hall the wonderful feel of this house is immediately evident and provides the best first impression. The accommodation flows perfectly and makes the most of the natural light with arguably the star of the show being the kitchen/breakfast room which our clients have created by re-defining the original footprint to create a large bright space with high ceilings which is perfect for entertaining and day to day life.