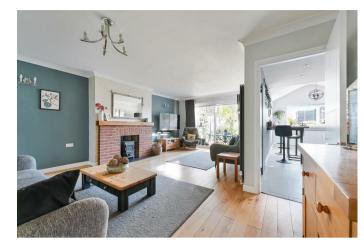

As soon as you step into the welcoming entrance hall the wonderful feel of this house is immediately evident and provides the best first impression. The accommodation flows perfectly and makes the most of the natural light with arguably the star of the show being the kitchen/breakfast room which our clients have created by re-defining the original footprint to create a large bright space with high ceilings which is perfect for entertaining and day to day life.

There is a wonderful living room to the front of the property which is a super size within its own right and this space links directly to the front garden. From a practical sense there is a downstairs bathroom and there are three ground floor bedrooms which can also be used as receptions, perfect for large families requiring versatile living space.