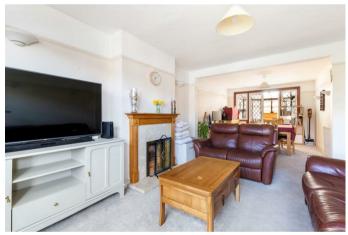

You enter the home via a covered front entrance with door to the hallway where you are greeted by a fully fitted kitchen with access to the garden and there is a separate lounge and dining room creating a warm and inviting atmosphere for entertaining guests or simply relaxing with loved ones and a conservatory that enjoy views over and direct access to rear garden.