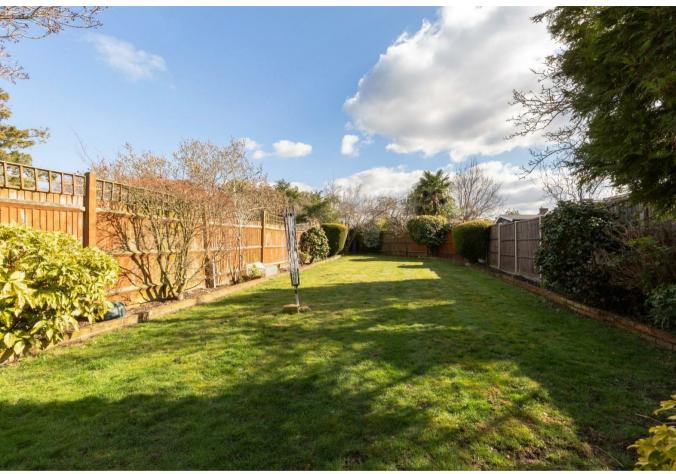

Outside, the park-like level rear garden is a true gem, featuring a paved patio - perfect for enjoying the outdoors in style and a practical storage shed.

Not to be overlooked is the paved driveway with secure gated access leading to a detached garage/workshop providing both security and convenience and the perfect space for a DIY enthusiast.