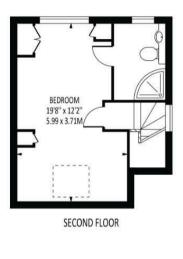

The first floor is home to three well-appointed bedrooms, complemented by a spacious family bathroom, ensuring comfort

and convenience for all residents.

The loft conversion adds a unique touch to the property, offering privacy away from the rest of the home and is serviced by an ensuite shower room.

## **Bradford Drive**

Total Area: 1566 SQ FT • 145.49 SQ M (Including Garage & Excluding Shed) Garage Area: 142 SQ FT • 13.23 SQ M

Disclaimer: For Illustration Purposes only

This floor plan should be used as a general outline for guidance only and does not constitute in whole or in part an offer of contract. Any intending purchaser or lessee should satisfy themselves by inpspection, searches, enquiries and full survey as to the correctness of each statement. Any areas, measurements or distances quoted are approximate and should not be used to value a property or be the basis of any sale or let.