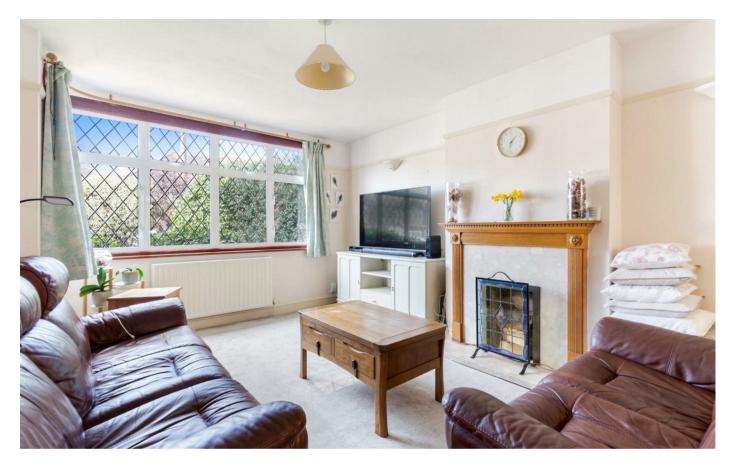

You enter the home via a covered front entrance with door to the hallway where you are greeted by a fully fitted kitchen with access to the garden and there is a separate lounge and dining room creating a warm and inviting atmosphere for entertaining guests or simply relaxing with loved ones and a conservatory that enjoy views over and direct access to rear garden.