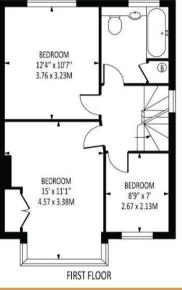

The first floor is home to three well-appointed bedrooms, complemented by a spacious family bathroom, ensuring comfort

and convenience for all residents.

The loft conversion adds a unique touch to the property, offering privacy away from the rest of the home and is serviced by an ensuite shower room.

## **Bradford Drive**

Total Area: 1566 SQ FT • 145.49 SQ M (Including Garage & Excluding Shed) Garage Area: 142 SQ FT • 13.23 SQ M

Disclaimer: For Illustration Purposes only

This floor plan should be used as a general outline for guidance only and does not constitute in whole or in part an offer of contract. Any intending purchaser or lessee should satisfy themselves by inpspection, searches, enquiries and full survey as to the correctness of each statement. Any areas, measurements or distances quoted are approximate and should not be used to value a property or be the basis of any sale or let.