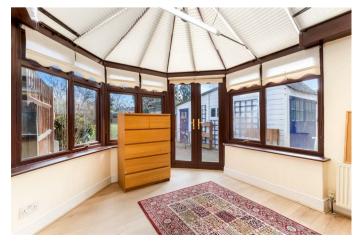

You enter the home via a covered front entrance with door to the hallway where you are greeted by a fully fitted kitchen with access to the garden and there is a separate lounge and dining room creating a warm and inviting atmosphere for entertaining guests or simply relaxing with loved ones and a conservatory that enjoy views over and direct access to rear garden.