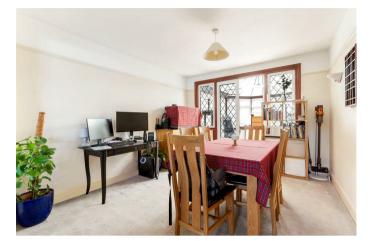

You enter the home via a covered front entrance with door to the hallway where you are greeted by a fully fitted kitchen with access to the garden and there is a separate lounge and dining room creating a warm and inviting atmosphere for entertaining guests or simply relaxing with loved ones and a conservatory that enjoy views over and direct access to rear garden.