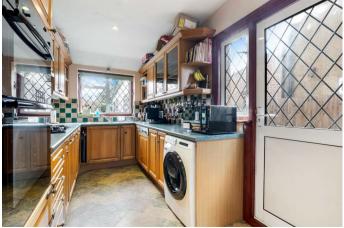

You enter the home via a covered front entrance with door to the hallway where you are greeted by a fully fitted kitchen with access to the garden and there is a separate lounge and dining room creating a warm and inviting atmosphere for entertaining guests or simply relaxing with loved ones and a conservatory that enjoy views over and direct access to rear garden.