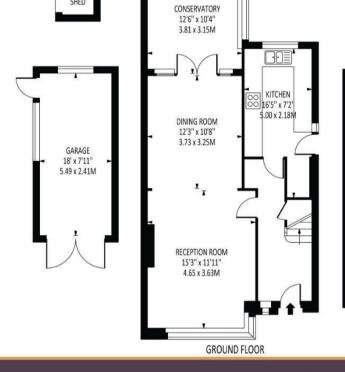

You enter the home via a covered front entrance with door to the hallway where you are greeted by a fully fitted kitchen with access to the garden and there is a separate lounge and dining room creating a warm and inviting atmosphere for entertaining guests or simply relaxing with loved ones and a conservatory that enjoy views over and direct access to rear garden.

Outside, the park-like level rear garden is a true gem, featuring a paved patio - perfect for enjoying the outdoors in style and a practical storage shed.

Not to be overlooked is the paved driveway with secure gated access leading to a detached garage/workshop providing both security and convenience and the perfect space for a DIY enthusiast.

## **Bradford Drive**

Total Area: 1566 SQ FT • 145.49 SQ M (Including Garage & Excluding Shed) Garage Area: 142 SQ FT • 13.23 SQ M

Disclaimer: For Illustration Purposes only

This floor plan should be used as a general outline for guidance only and does not constitute in whole or in part an offer of contract. Any intending purchaser or lessee should satisfy themselves by inpspection, searches, enquiries and full survey as to the correctness of each statement. Any areas, measurements or distances quoted are approximate and should not be used to value a property or be the basis of any sale or let.