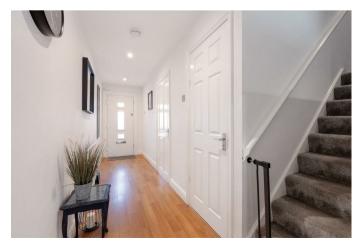

Large bay windows to the front aspect allow in plenty of natural light and the room sizes are all well proportioned, affording the family space for privacy and there is handy W.C on the ground floor.

The kitchen/dining room is fitted with a matching range of modern floor and wall mounted units with a breakfast bar seating area and there is a double glazed window and door leading out to a secluded courtyard style garden with gated side access.