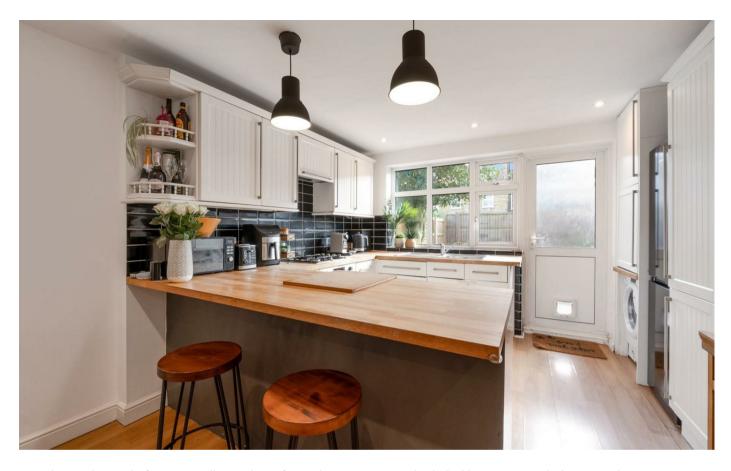

Large bay windows to the front aspect allow in plenty of natural light and the room sizes are all well proportioned, affording the family space for privacy and there is handy W.C on the ground floor.

The kitchen/dining room is fitted with a matching range of modern floor and wall mounted units with a breakfast bar seating area and there is a double glazed window and door leading out to a secluded courtyard style garden with gated side access.