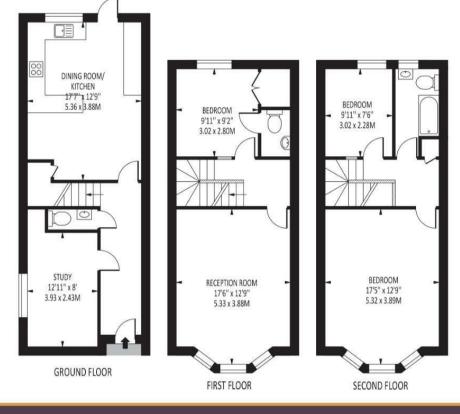

This well appointed townhouse offers bright and spacious living accommodation being laid out over three floors, perfect for buyers looking for longevity within a home and with the recently converted garage that is currently used as a study/family room that can easily be converted back into a garage if desired.

Large bay windows to the front aspect allow in plenty of natural light and the room sizes are all well proportioned, affording the family space for privacy and there is handy W.C on the ground floor.

The kitchen/dining room is fitted with a matching range of modern floor and wall mounted units with a breakfast bar seating area and there is a double glazed window and door leading out to a secluded courtyard style garden with gated side access.

On the first floor you have a spacious living room with a large floor to ceiling bay window and a double bedroom which benefits from an en-suite shower room.

The remaining two bedrooms can be found on the 2nd floor and are serviced by a modern family bathroom.

There are also local bus routes nearby giving convenient access to Morden underground making this freehold property ideal for commuters.

Tenure - Freehold

Total Area: 1282 SQ FT • 119.07 SQ M

The PERSONAL Agent

Disclaimer: For Illustration Purposes only

This floor plan should be used as a general outline for guidance only and does not constitute in whole or in part an offer of contract. Any intending purchaser or lessee should satisfy themselves by inpspection, searches, enquiries and full survey as to the correctness of each statement.

Any areas, measurements or distances quoted are approximate and should not be used to value a property or be the basis of any sale or let.

**EPSOM OFFICE** 2 West Street Epsom, Surrey, KT18 7RG 01372 745 850