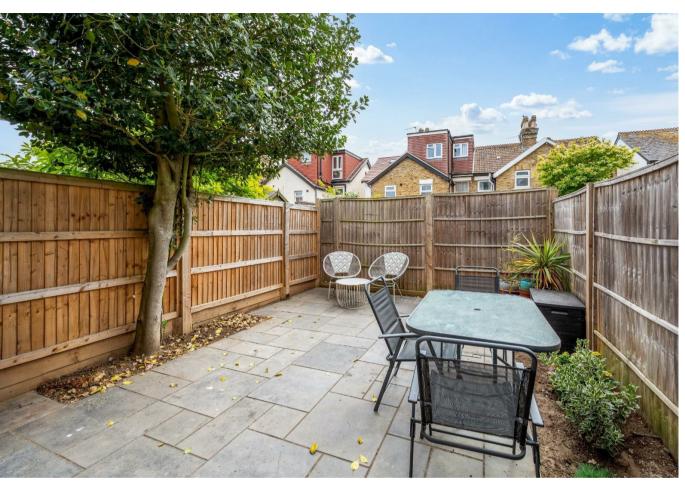

Large bay windows to the front aspect allow in plenty of natural light and the room sizes are all well proportioned, affording the family space for privacy and there is handy W.C on the ground floor.

The kitchen/dining room is fitted with a matching range of modern floor and wall mounted units with a breakfast bar seating area and there is a double glazed window and door leading out to a secluded courtyard style garden with gated side access.