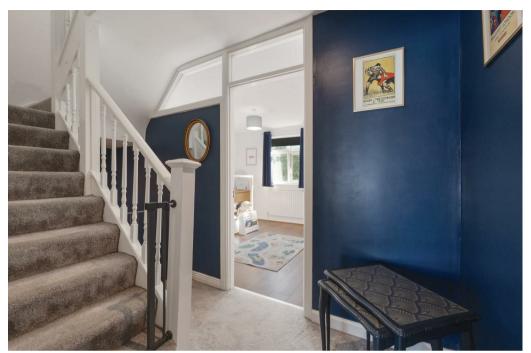

Large bay windows to the front aspect allow in plenty of natural light and the room sizes are all well proportioned, affording the family space for privacy and there is handy W.C on the ground floor.

The kitchen/dining room is fitted with a matching range of modern floor and wall mounted units with a breakfast bar seating area and there is a double glazed window and door leading out to a secluded courtyard style garden with gated side access.

On the first floor you have a spacious living room with a large floor to ceiling bay window and a double bedroom which benefits from an en-suite shower room.

The remaining two bedrooms can be found on the 2nd floor and are serviced by a modern family bathroom.