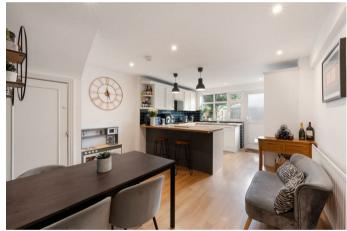

Large bay windows to the front aspect allow in plenty of natural light and the room sizes are all well proportioned, affording the family space for privacy and there is handy W.C on the ground floor.

The kitchen/dining room is fitted with a matching range of modern floor and wall mounted units with a breakfast bar seating area and there is a double glazed window and door leading out to a secluded courtyard style garden with gated side access.