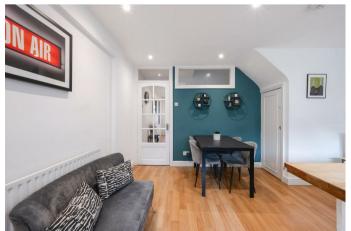

Large bay windows to the front aspect allow in plenty of natural light and the room sizes are all well proportioned, affording the family space for privacy and there is handy W.C on the ground floor.

The kitchen/dining room is fitted with a matching range of modern floor and wall mounted units with a breakfast bar seating area and there is a double glazed window and door leading out to a secluded courtyard style garden with gated side access.