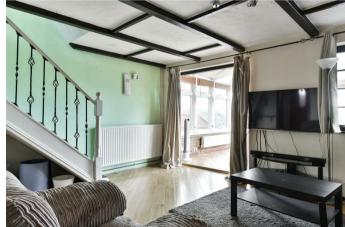

The ground floor briefly comprises; entrance hall with a handy downstairs cloakroom and there is a fully fitted kitchen to the front aspect. There is a spacious lounge with an adjoining conservatory that can be used as dining or family room and the garden benefits from gate that leads out to a bridle path and direct access to a nature reserve.