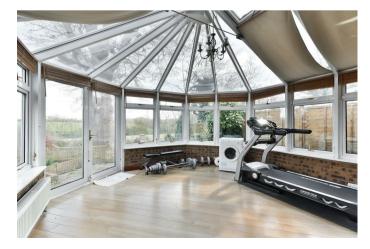

The ground floor briefly comprises; entrance hall with a handy downstairs cloakroom and there is a fully fitted kitchen to the front aspect. There is a spacious lounge with an adjoining conservatory that can be used as dining or family room and the garden benefits from gate that leads out to a bridle path and direct access to a nature reserve.