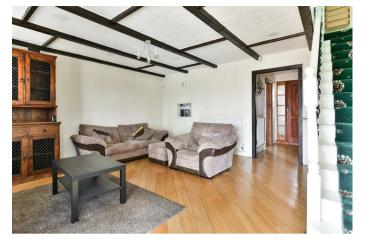

The ground floor briefly comprises; entrance hall with a handy downstairs cloakroom and there is a fully fitted kitchen to the front aspect. There is a spacious lounge with an adjoining conservatory that can be used as dining or family room and the garden benefits from gate that leads out to a bridle path and direct access to a nature reserve.