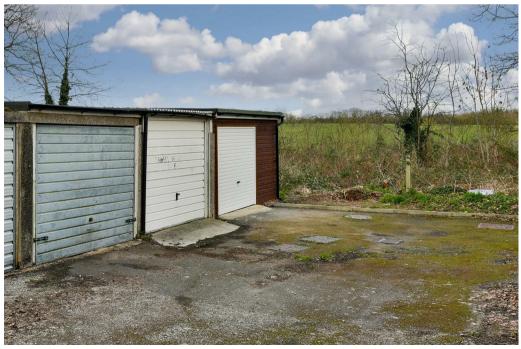

Upstairs there are three well proportioned bedrooms and a family bathroom.

Outside there is a garage en-bloc and plenty of on road parking.

Chessington is nestled in Surrey between Epsom, Surbiton and Kingston Upon Thames. The transport links from this location are excellent and buses run regularly to Epsom and Kingston via Surbiton. Trains from Chessington North station are every thirty minutes to London Waterloo via Wimbledon and Clapham Junction.