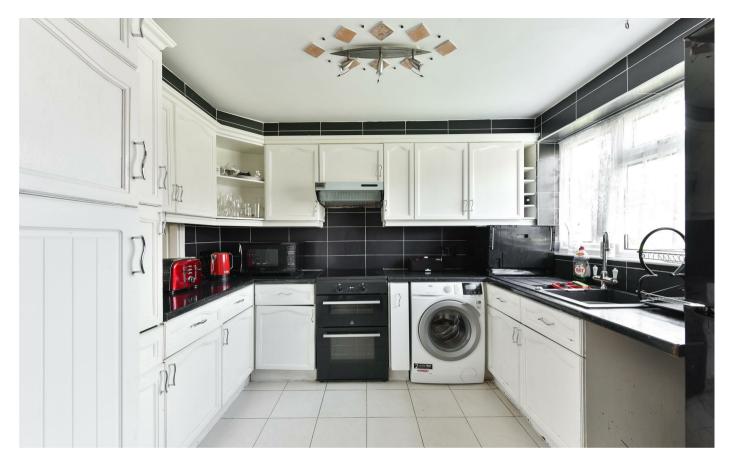

The ground floor briefly comprises; entrance hall with a handy downstairs cloakroom and there is a fully fitted kitchen to the front aspect. There is a spacious lounge with an adjoining conservatory that can be used as dining or family room and the garden benefits from gate that leads out to a bridle path and direct access to a nature reserve.