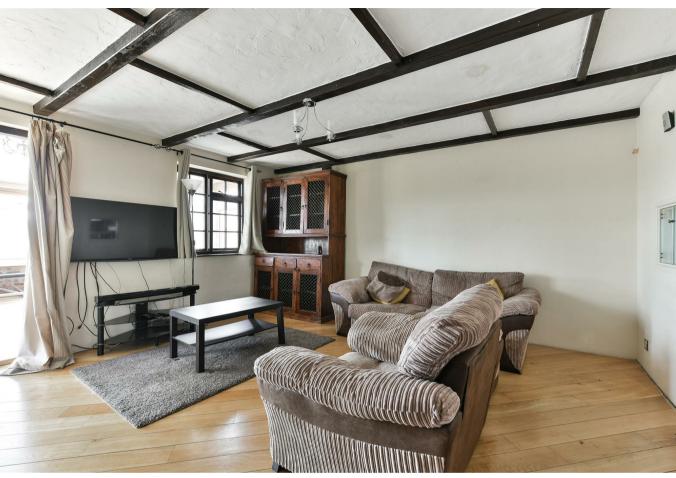

The ground floor briefly comprises; entrance hall with a handy downstairs cloakroom and there is a fully fitted kitchen to the front aspect. There is a spacious lounge with an adjoining conservatory that can be used as dining or family room and the garden benefits from gate that leads out to a bridle path and direct access to a nature reserve.