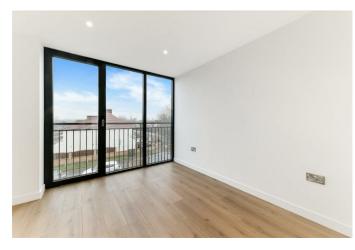

The apartment features light oak laminate flooring throughout the living area and bedroom, creating a warm and seamless flow, while the bathroom is finished with porcelain floor tiles for a sleek, modern look. The elegant bathroom has been meticulously designed with ceramic wall tiles, a white bath with a wall-mounted shower and screen, a square countertop basin, and a soft-close toilet pan. Additional luxury touches include a heated towel rail, built-in mirror, and a shaver socket.

Tealing Court is nestled in the Borough of Epsom & Ewell, Surrey, just 15 miles southwest of central London. Ideally positioned for commuters, the development offers excellent transport links, with Stoneleigh and Tolworth stations providing direct rail services to London Waterloo in just 35 minutes.