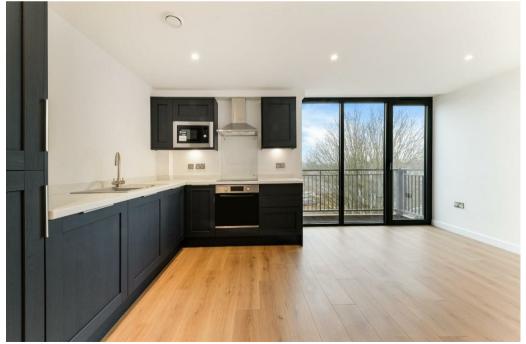

Step into the stylish open-plan kitchen and living space, where a sleek, handle-less navy kitchen is complemented by authentic woodgrain detailing and white marble-effect worktops. Fully equipped with integrated appliances, including a microwave, fridge freezer, washer, and dishwasher, this kitchen is designed for both convenience and sophistication. An electric induction hob, oven, and extractor fan complete the space, while softclose doors and drawers add a refined touch.