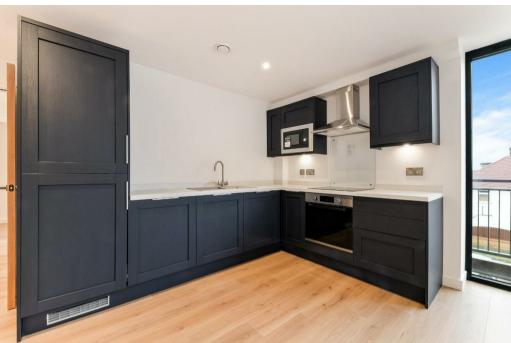

Step into the stylish open-plan kitchen and living space, where a sleek, handle-less navy kitchen is complemented by authentic woodgrain detailing and white marble-effect worktops. Fully equipped with integrated appliances, including a microwave, fridge freezer, washer, and dishwasher, this kitchen is designed for both convenience and sophistication. An electric induction hob, oven, and extractor fan complete the space, while softclose doors and drawers add a refined touch.