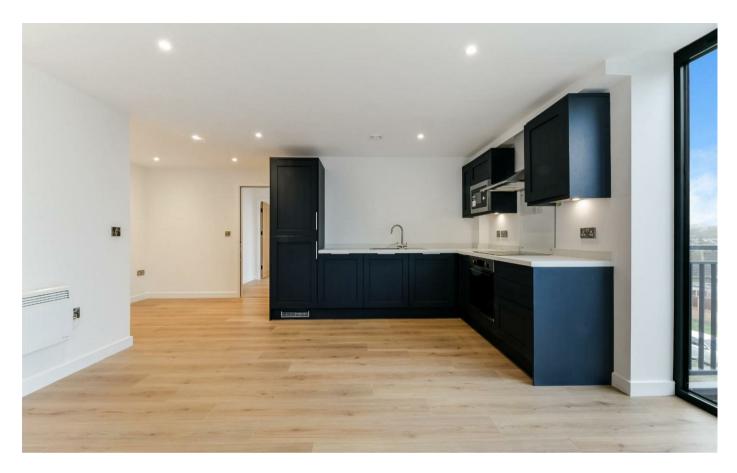

Step into the stylish open-plan kitchen and living space, where a sleek, handle-less navy kitchen is complemented by authentic woodgrain detailing and white marble-effect worktops. Fully equipped with integrated appliances, including a microwave, fridge freezer, washer, and dishwasher, this kitchen is designed for both convenience and sophistication. An electric induction hob, oven, and extractor fan complete the space, while softclose doors and drawers add a refined touch.

The apartment features light oak laminate flooring throughout the living area and bedroom, creating a warm and seamless flow, while the bathroom is finished with porcelain floor tiles for a sleek, modern look. The elegant bathroom has been meticulously designed with ceramic wall tiles, a white bath with a wall-mounted shower and screen, a square countertop basin, and a soft-close toilet pan. Additional luxury touches include a heated towel rail, built-in mirror, and a shaver socket.