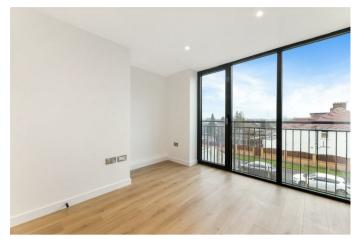

The apartment features light oak laminate flooring throughout the living area and bedroom, creating a warm and seamless flow, while the bathroom is finished with porcelain floor tiles for a sleek, modern look. The elegant bathroom has been meticulously designed with ceramic wall tiles, a white bath with a wall-mounted shower and screen, a square countertop basin, and a soft-close toilet pan. Additional luxury touches include a heated towel rail, built-in mirror, and a shaver socket.