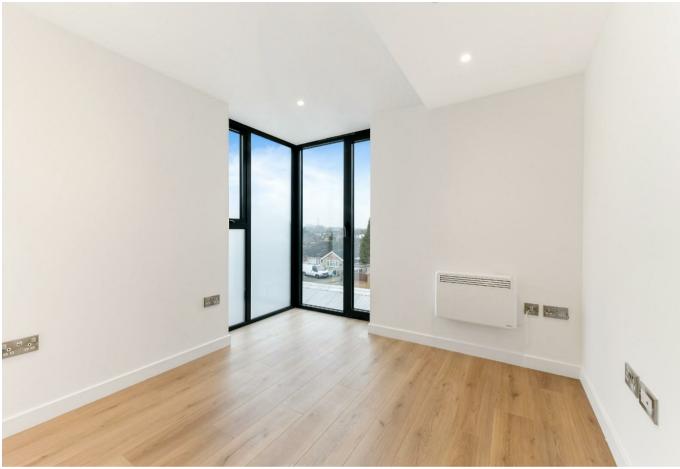

Experience contemporary living at its best—welcome to Tealing Court.

Welcome to this beautifully designed apartment within Tealing Court, a contemporary new-build development offering highquality finishes, modern aesthetics, and thoughtful design throughout.

The apartment features light oak laminate flooring throughout the living area and bedroom, creating a warm and seamless flow, while the bathroom is finished with porcelain floor tiles for a sleek, modern look. The elegant bathroom has been meticulously designed with ceramic wall tiles, a white bath with a wall-mounted shower and screen, a square countertop basin, and a soft-close toilet pan. Additional luxury touches include a heated towel rail, built-in mirror, and a shaver socket.