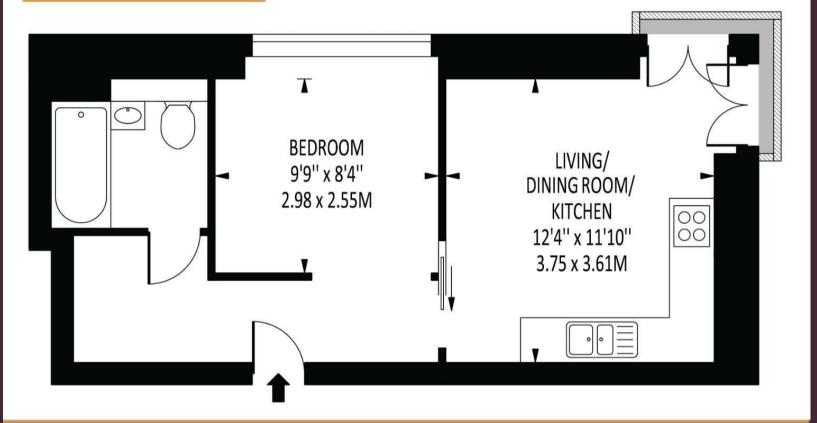

The PERSONAL Agent

**Tealing Court** 

Total Area: 370 SQ FT • 34.40 SQ M

Disclaimer: For Illustration Purposes only

This floor plan should be used as a general outline for guidance only and does not constitute in whole or in part an offer of contract.

Any intending purchaser or lessee should satisfy themselves by inspection, searches, enquiries and full survey as to the correctness of each statement.

Any areas, measurements or distances quoted are approximate and should not be used to value a property or be the basis of any saile or let.