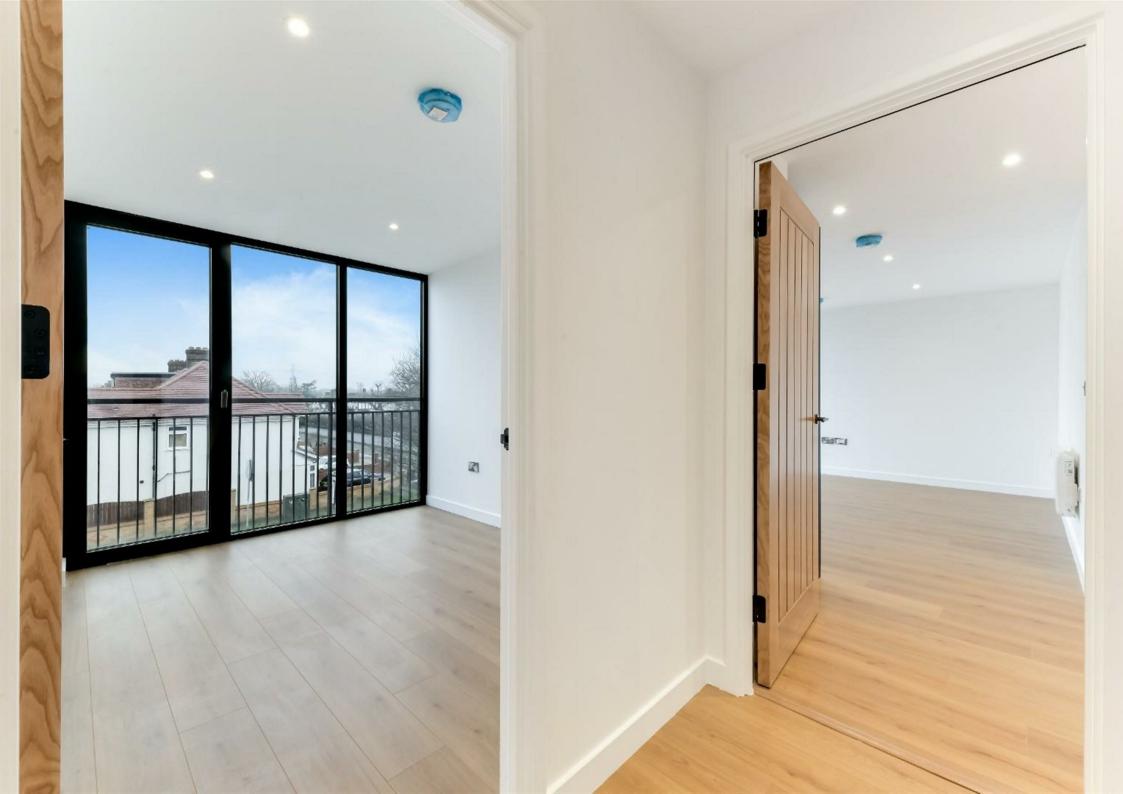

The apartment features light oak laminate flooring throughout the living area and bedroom, creating a warm and seamless flow, while the bathroom is finished with porcelain floor tiles for a sleek, modern look. The elegant bathroom has been meticulously designed with ceramic wall tiles, a white bath with a wall-mounted shower and screen, a square countertop basin, and a soft-close toilet pan. Additional luxury touches include a heated towel rail, built-in mirror, and a shaver socket.