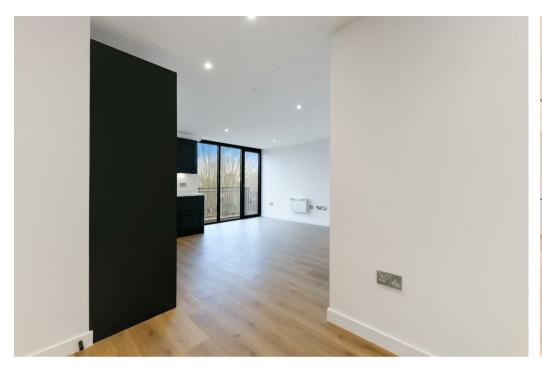

Experience contemporary living at its best—welcome to Tealing Court.

Welcome to this beautifully designed apartment within Tealing Court, a contemporary new-build development offering highquality finishes, modern aesthetics, and thoughtful design throughout.

The apartment features light oak laminate flooring throughout the living area and bedroom, creating a warm and seamless flow, while the bathroom is finished with porcelain floor tiles for a sleek, modern look. The elegant bathroom has been meticulously designed with ceramic wall tiles, a white bath with a wall-mounted shower and screen, a square countertop basin, and a soft-close toilet pan. Additional luxury touches include a heated towel rail, built-in mirror, and a shaver socket.