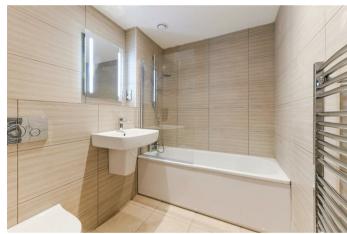

The apartment features light oak laminate flooring throughout the living area and bedroom, creating a warm and seamless flow, while the bathroom is finished with porcelain floor tiles for a sleek, modern look. The elegant bathroom has been meticulously designed with ceramic wall tiles, a white bath with a wall-mounted shower and screen, a square countertop basin, and a soft-close toilet pan. Additional luxury touches include a heated towel rail, built-in mirror, and a shaver socket.