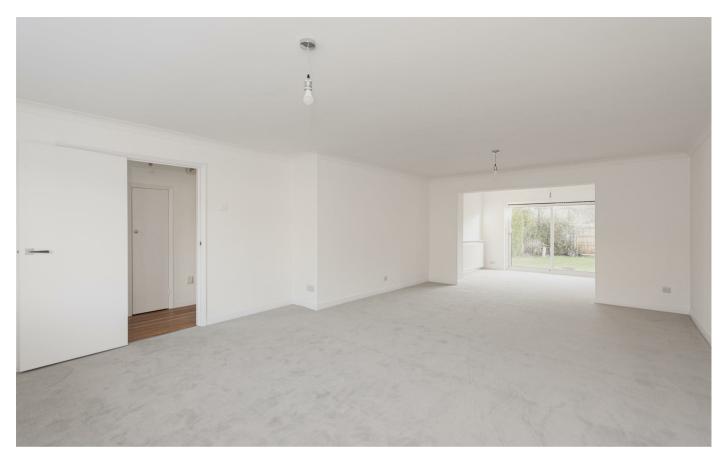

The ground floor living space consists of a large lounge which leads to a formal dining area with sliding patios doors providing direct access and views of the rear garden and door to a fully fitted kitchen/breakfast room with space for table and chairs.