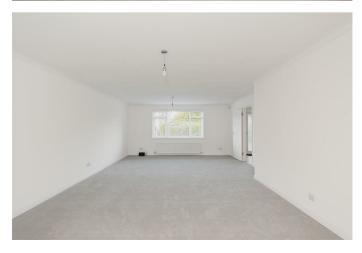

The ground floor living space consists of a large lounge which leads to a formal dining area with sliding patios doors providing direct access and views of the rear garden and door to a fully fitted kitchen/breakfast room with space for table and chairs.