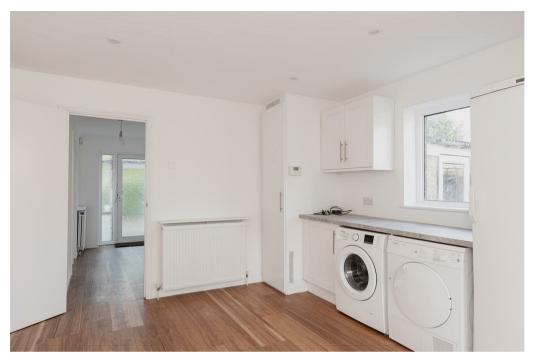

The ground floor living space consists of a large lounge which leads to a formal dining area with sliding patios doors providing direct access and views of the rear garden and door to a fully fitted kitchen/breakfast room with space for table and chairs.