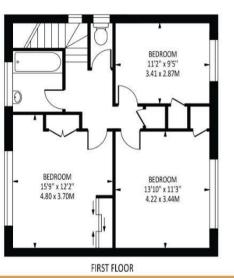

Upstairs there are three double bedrooms, all with double glazed windows and fitted wardrobes and a family bathroom fitted with a matching contemporary style suite in white and a handy separate cloakroom.

## The PERSONAL Agent

Parry Close

Total Area: 1855 SQ FT • 172.38 SQ M (Including Garage)

Garage Area: 301 SQ FT • 27.94 SQ M

GROUND FLOOR

GROUND FLOOR

**Energy Efficiency Rating** Current Potential Very energy efficient - lower running costs (92 plus) A 80 (69-80) 70 D (55-68) (39-54) (21-38) G Not energy efficient - higher running costs EU Directive **England & Wales** 2002/91/EC

Disclaimer: For Illustration Purposes only

This floor plan should be used as a general outline for guidance only and does not constitute in whole or in part an offer of contract.

Any intending purchaser or lessee should satisfy themselves by inspection, searches, enquiries and full survey as to the correctness of each statement.

Any areas, measurements or distances quoted are approximate and should not be used to value a porty or be the basis of any sale or let.

EPSOM OFFICE 2 West Street Epsom, Surrey, KT18 7RG 01372 745 850 STONELEIGH/EWELL OFFICE 62 Stoneleigh Broadway Stoneleigh, Surrey, KT17 2HS 020 8393 9411 BANSTEAD OFFICE 141 High Street Banstead, Surrey, SM7 2NS 01737 333 699 TADWORTH OFFICE
Station Approach Road
Tadworth, Surrey, KT20 5AG
01737 814 900