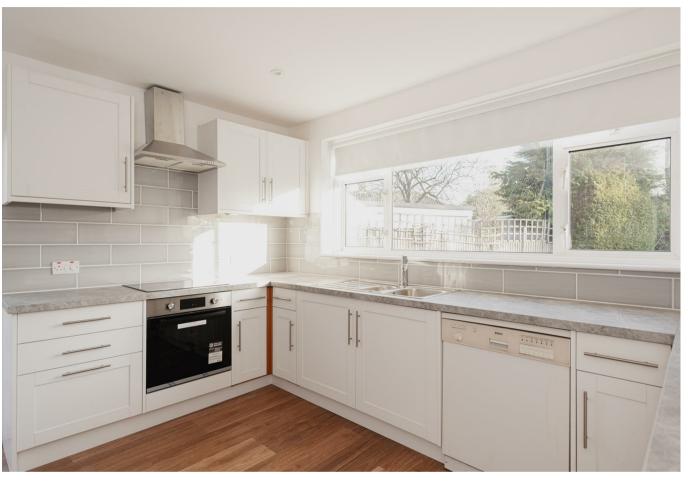

The ground floor living space consists of a large lounge which leads to a formal dining area with sliding patios doors providing direct access and views of the rear garden and door to a fully fitted kitchen/breakfast room with space for table and chairs.