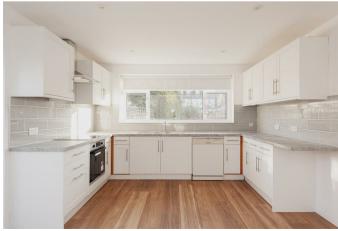

The ground floor living space consists of a large lounge which leads to a formal dining area with sliding patios doors providing direct access and views of the rear garden and door to a fully fitted kitchen/breakfast room with space for table and chairs.