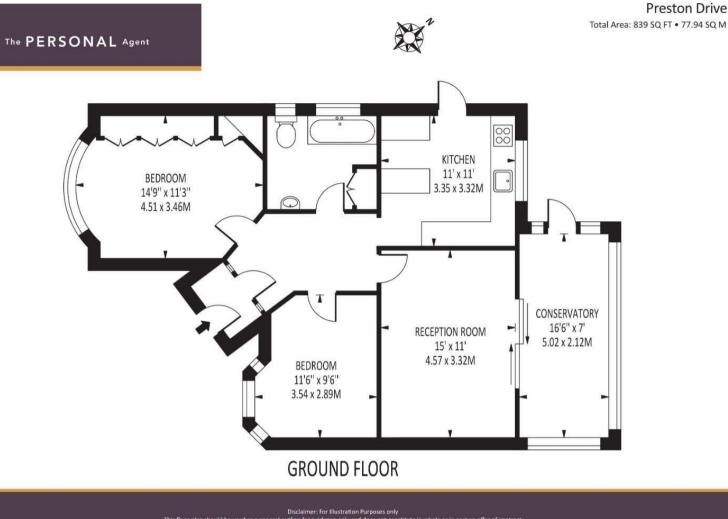

The spacious entrance hall provides the ultimate first impression with most ground floor rooms leading from this space. To the front are two double bedrooms which provide flexibility to be used as further reception spaces and both of which are serviced by a family bathroom.

To the rear is a cosy lounge/dining room with double doors opening to the conservatory and its views of the rear garden beyond. At the back, to the left is the kitchen which is fitted with modern range of floor and wall mounted shaker style units with contrasting worktops and matching breakfast barr and door which leads to the rear garden.

Outside the level rear garden is laid mainly to lawn with a paved terrace seating area and raised flower beds stocked with plants trees and shrubs

This floor plan should be used as a general outline for guidance only and does not constitute in whole or in part an offer of contract. Any intending purchaser or lesses should satisfy themselves by inspection, searches, enquiries and full survey as to the correctness of each statement. Any areas, measurements or distances quoted are approximate and should not be used to value a property or be the basis of any sale or let.