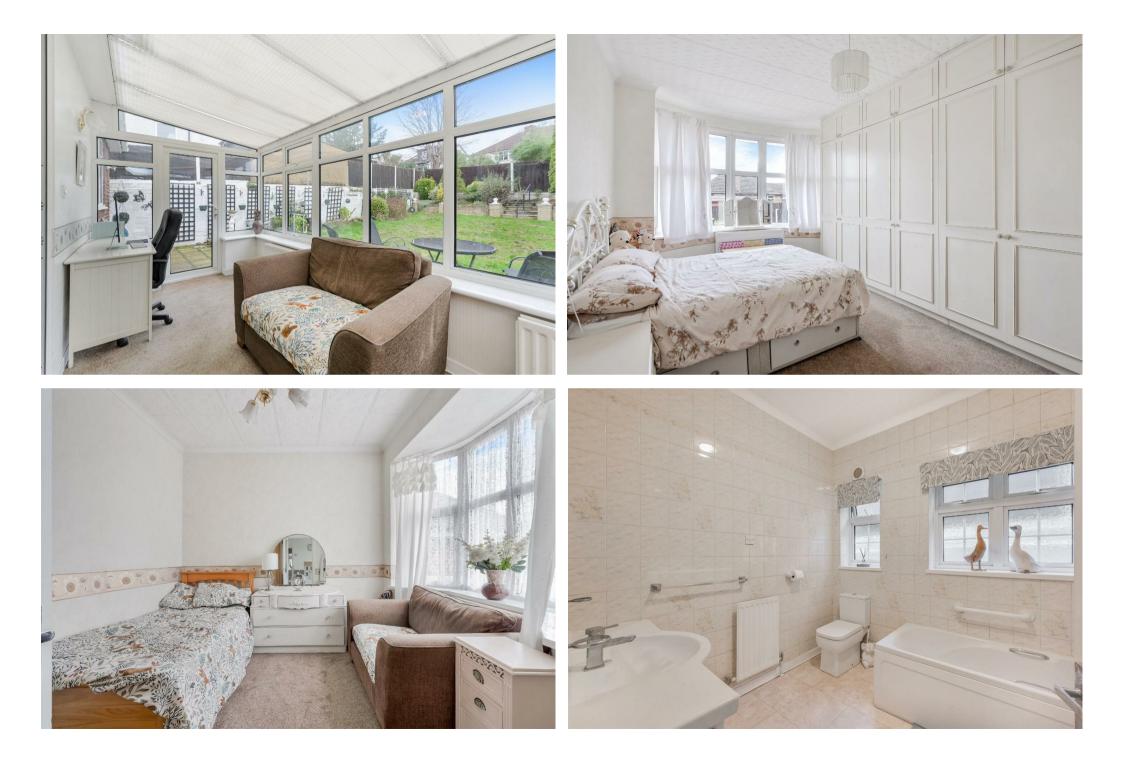

The spacious entrance hall provides the ultimate first impression with most ground floor rooms leading from this space. To the front are two double bedrooms which provide flexibility to be used as further reception spaces and both of which are serviced by a family bathroom.

To the rear is a cosy lounge/dining room with double doors opening to the conservatory and its views of the rear garden beyond. At the back, to the left is the kitchen which is fitted with modern range of floor and wall mounted shaker style units with contrasting worktops and matching breakfast barr and door which leads to the rear garden.

Outside the level rear garden is laid mainly to lawn with a paved terrace seating area and raised flower beds stocked with plants trees and shrubs

This floor plan should be used as a general outline for guidance only and does not constitute in whole or in part an offer of contract. Any intending purchaser or lesses should satisfy themselves by inspection, searches, enquiries and full survey as to the correctness of each statement. Any areas, measurements or distances quoted are approximate and should not be used to value a property or be the basis of any sale or let.