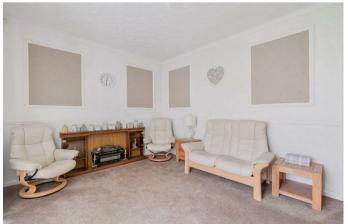

To the rear is a cosy lounge/dining room with double doors opening to the conservatory and its views of the rear garden beyond. At the back, to the left is the kitchen which is fitted with modern range of floor and wall mounted shaker style units with contrasting worktops and matching breakfast barr and door which leads to the rear garden.