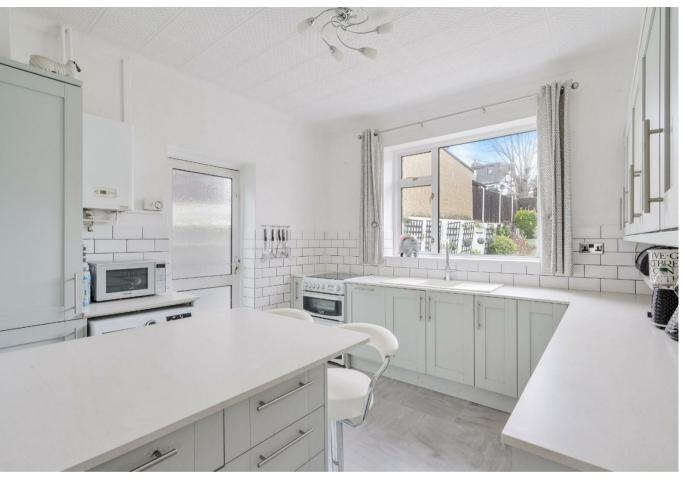

To the rear is a cosy lounge/dining room with double doors opening to the conservatory and its views of the rear garden beyond. At the back, to the left is the kitchen which is fitted with modern range of floor and wall mounted shaker style units with contrasting worktops and matching breakfast barr and door which leads to the rear garden.