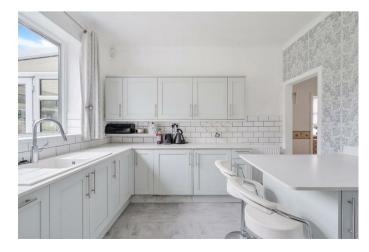

To the rear is a cosy lounge/dining room with double doors opening to the conservatory and its views of the rear garden beyond. At the back, to the left is the kitchen which is fitted with modern range of floor and wall mounted shaker style units with contrasting worktops and matching breakfast barr and door which leads to the rear garden.