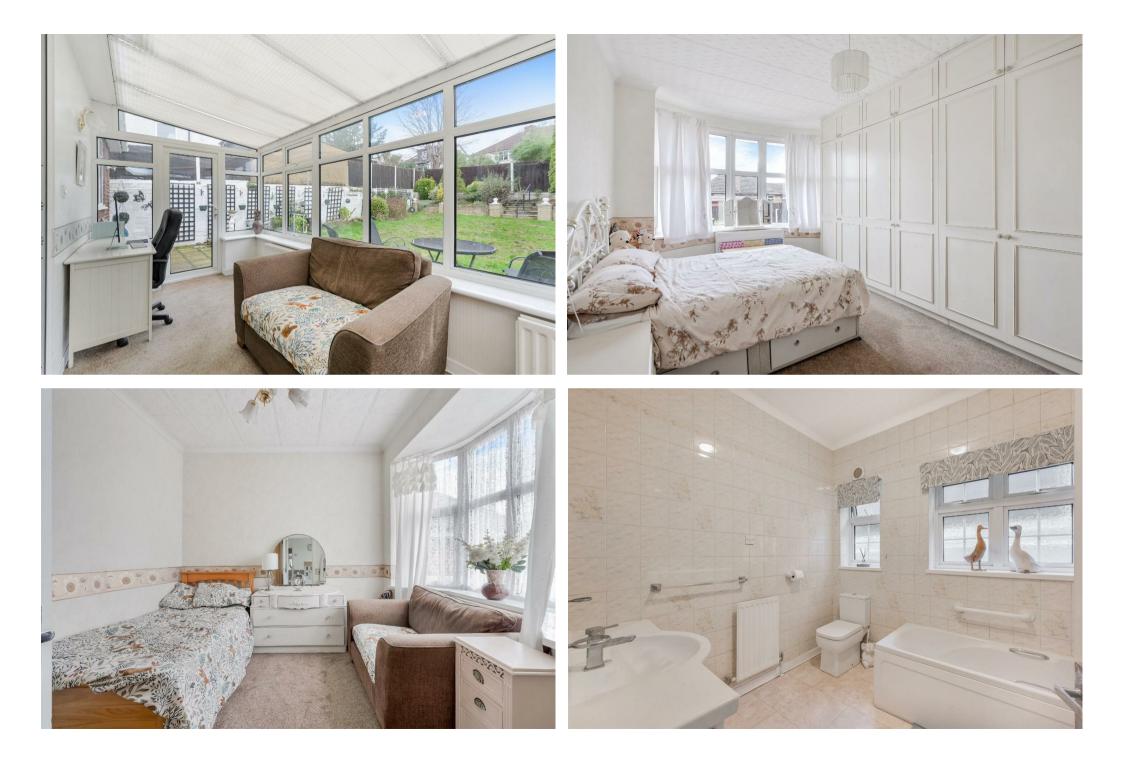

The spacious entrance hall provides the

ultimate first impression with most ground floor rooms leading from this space. To the front are two double bedrooms which provide flexibility to be used as further reception spaces and both of which are serviced by a family bathroom.

To the rear is a cosy lounge/dining room with double doors opening to the conservatory and its views of the rear garden beyond. At the back, to the left is the kitchen which is fitted with modern range of floor and wall mounted shaker style units with contrasting worktops and matching breakfast barr and door which leads to the rear garden.