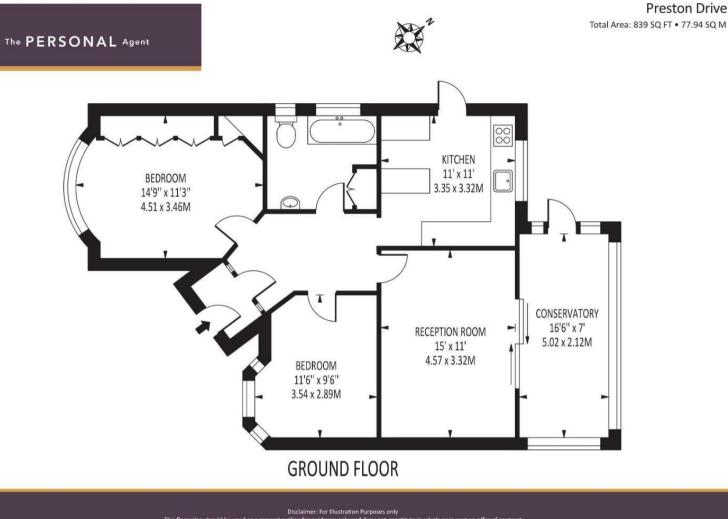

The spacious entrance hall provides the

ultimate first impression with most ground floor rooms leading from this space. To the front are two double bedrooms which provide flexibility to be used as further reception spaces and both of which are serviced by a family bathroom.

To the rear is a cosy lounge/dining room with double doors opening to the conservatory and its views of the rear garden beyond. At the back, to the left is the kitchen which is fitted with modern range of floor and wall mounted shaker style units with contrasting worktops and matching breakfast barr and door which leads to the rear garden.

Outside the level rear garden is laid mainly to lawn with a paved terrace seating area and raised flower beds stocked with plants trees and shrubs

This floor plan should be used as a general outline for guidance only and does not constitute in whole or in part an offer of contract. Any intending purchaser or lesses should satisfy themselves by inspection, searches, enquiries and full survey as to the correctness of each statement. Any areas, measurements or distances quoted are approximate and should not be used to value a property or be the basis of any sale or let.