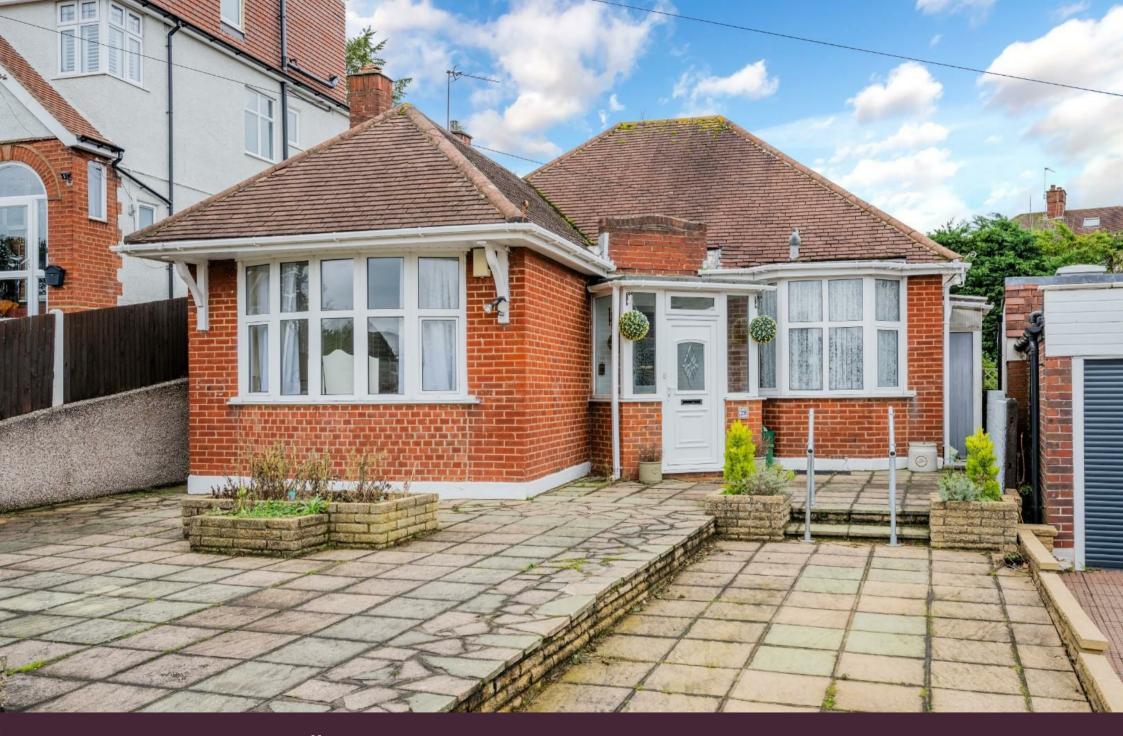

## Offers In Excess Of £560,000 Freehold

- Viewing By Appointment
- Two Spacious Bedrooms
- Detached Bungalow
- Cul De Sac Location
- Private And Landscaped Rear Garden
- Bright And Spacious Reception Room
- Modern Kitchen
- Modern Bathroom
- Potential To Extend Further STPP

A two bedroom detached bungalow with driveway and well established rear garden situated in popular cul-de-sac location in Ewell Court.

This charming bungalow has been well cared for over the years and is ready to move into and is located in a popular area close to local shops and transport links and is only a short distance of Ewell Court Park and Hogsmill Nature Reserve.