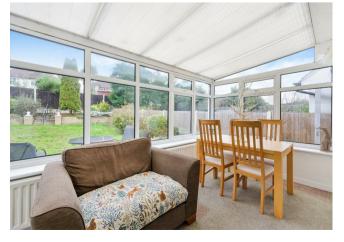

To the rear is a cosy lounge/dining room with double doors opening to the conservatory and its views of the rear garden beyond. At the back, to the left is the kitchen which is fitted with modern range of floor and wall mounted shaker style units with contrasting worktops and matching breakfast barr and door which leads to the rear garden.

Outside the level rear garden is laid mainly to lawn with a paved terrace seating area and raised flower beds stocked with plants trees and shrubs

This floor plan should be used as a general outline for guidance only and does not constitute in whole or in part an offer of contract. Any intending purchaser or lesses should satisfy themselves by inspection, searches, enquiries and full survey as to the correctness of each statement. Any areas, measurements or distances quoted are approximate and should not be used to value a property or be the basis of any sale or let.