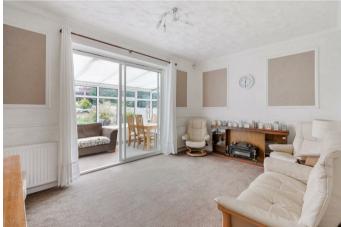

To the rear is a cosy lounge/dining room with double doors opening to the conservatory and its views of the rear garden beyond. At the back, to the left is the kitchen which is fitted with modern range of floor and wall mounted shaker style units with contrasting worktops and matching breakfast barr and door which leads to the rear garden.