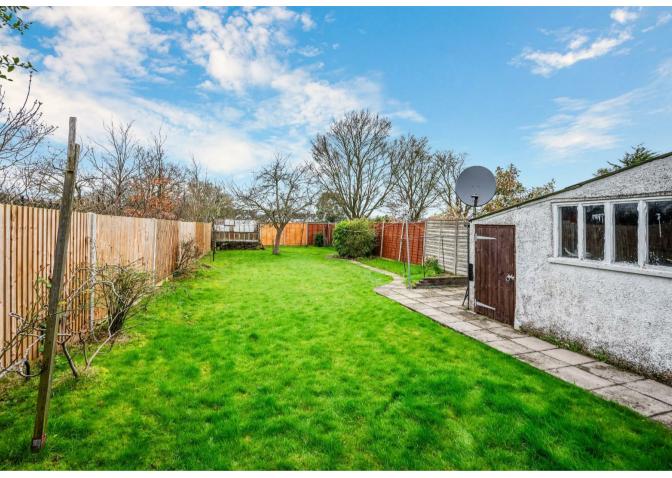

The property offers two reception rooms, a kitchen and a refitted bathroom room on the ground floor.

Upstairs are four generously proportioned bedrooms and a two shower rooms.

To the front of the property there is a smart driveway leading to a single garage, while to the rear there is a fantastic west facing garden with views of open green space.