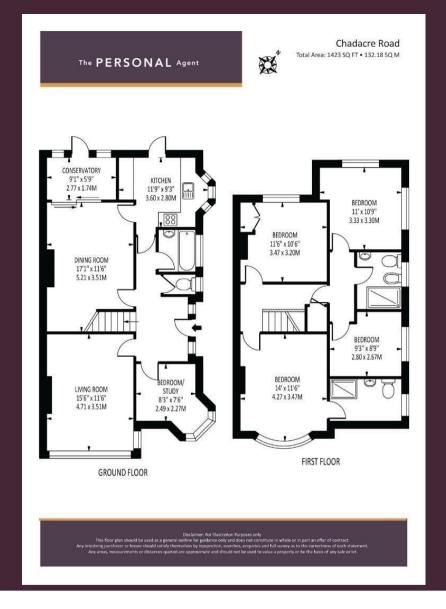

The property offers two reception rooms, a kitchen and a refitted bathroom room on the ground floor.

Upstairs are four generously proportioned bedrooms and a two shower rooms.

To the front of the property there is a smart driveway leading to a single garage, while to the rear there is a fantastic west facing garden with views of open green space.