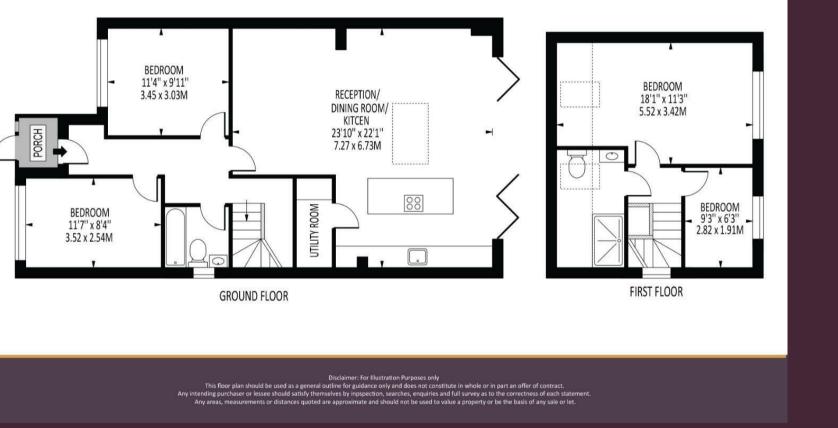

The property is approached via a private, full width driveway that provides off street parking. The enclosed entrance porch leads to a welcoming hallway where there is access to both downstairs bedrooms, a luxury family bathroom and a stunning kitchen/reception room.

On the first floor are two further double bedrooms and a family shower room and the outside is completed by the private rear garden that enjoys pedestrian access to the side from the front driveway. Chessington is nestled in Surrey between Epsom, Surbiton and Kingston Upon Thames. The transport links from this location are excellent and buses run regularly to Epsom and Kingston via Surbiton. Trains from Chessington North station are every thirty minutes to London Waterloo via Wimbledon and Clapham Junction.

#### Filby Road Total Area: 1223 SQ FT • 113.49 SQ M (Including Restricted Height Area) Restricted Height Area : 68 SQ FT • 6.30 SQ M