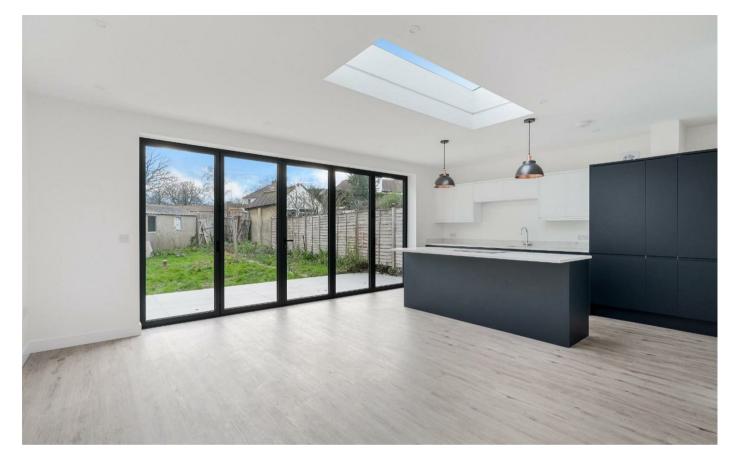

The property itself has been totally refurbished throughout boasting a stunning kitchen/reception area, four bedrooms, luxury bathroom & shower room.

The property goes on to offer a private rear garden with side access and off street parking.

The property is approached via a private, full width driveway that provides off street parking. The enclosed entrance porch leads to a welcoming hallway where there is access to both downstairs bedrooms, a luxury family bathroom and a stunning kitchen/reception room.