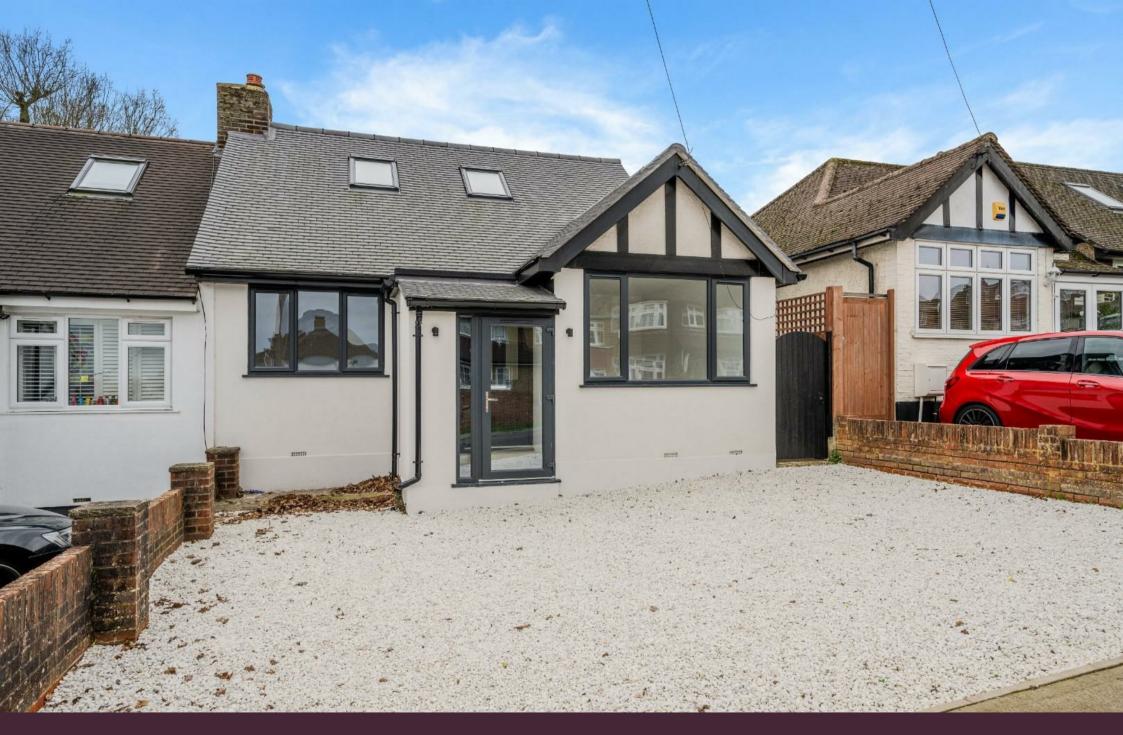

# Freehold

- Four Bedrooms
- Two Bathrooms
- Utility Room
- Stunning Kitchen/Living Room
- Quartz Worktops
- Off Street Parking
- Garage
- No Chain
- Close to Shops & Amenities

The Personal Agent are delighted to welcome to the market this extended four bedroom semi detached bungalow, presented with no onward chain.

The property itself has been totally refurbished throughout boasting a stunning kitchen/reception area, four bedrooms, luxury bathroom & shower room.

The property goes on to offer a private rear garden with side access and off street parking.

The property is approached via a private, full width driveway that provides off street parking. The enclosed entrance porch leads to a welcoming hallway where there is access to both downstairs bedrooms, a luxury family bathroom and a stunning kitchen/reception room.