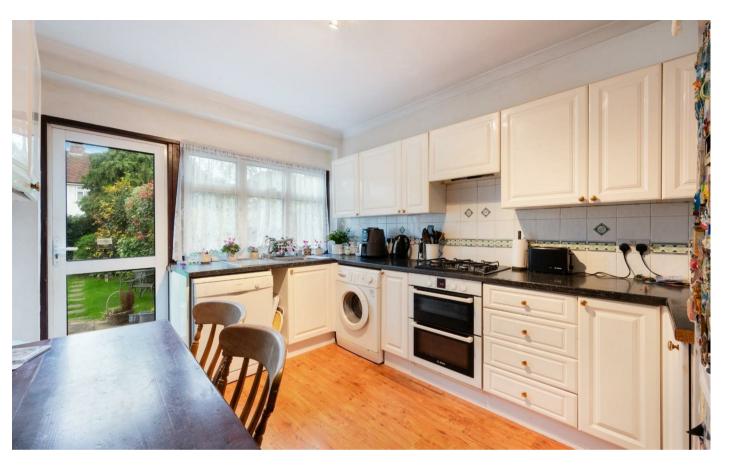

At the heart of the home is a good sized kitchen that comfortably houses a breakfast table and chairs, further adding to the practicality of this property alongside the option to extend into the loft or even to the rear if the new owner required more space in the future STPP.