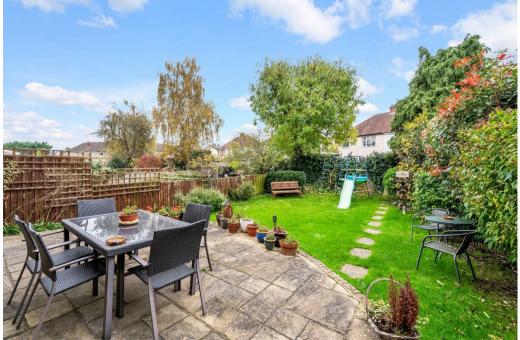

## Freehold

- Four/Five spacious bedrooms
- Generous and flexible family home
- Welcoming central entrance hall
- Two/three reception rooms
- Kitchen/breakfast room
- Family bathroom & family shower room
- 50ft Southerly facing garden
- Generous driveway with parking
- Fantastic & desirable residential road
- Scope to extend further STPP

Spanning 1,340 sq ft, this well-maintained home features a delightful 50ft South facing garden, perfect for enjoying sunny afternoons or hosting summer gatherings. The property also benefits from parking for two vehicles, a valuable commodity for any growing family in this popular residential area.