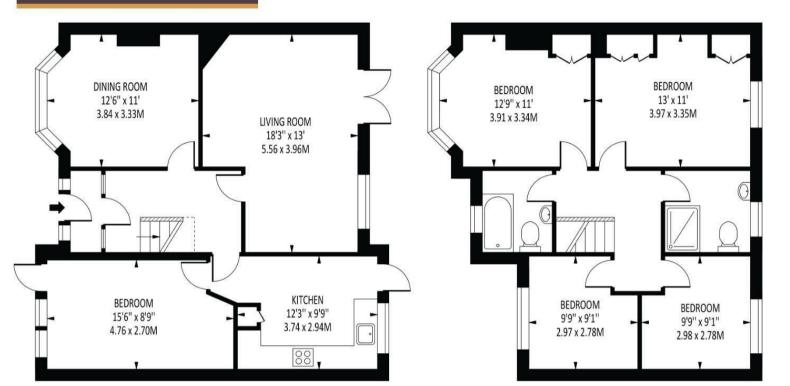

Tenure - Freehold Council Tax Band - E

Selwood Road Total Area: 1340 SQ FT • 124.45 SQ M

**GROUND FLOOR** 

**FIRST FLOOR** 