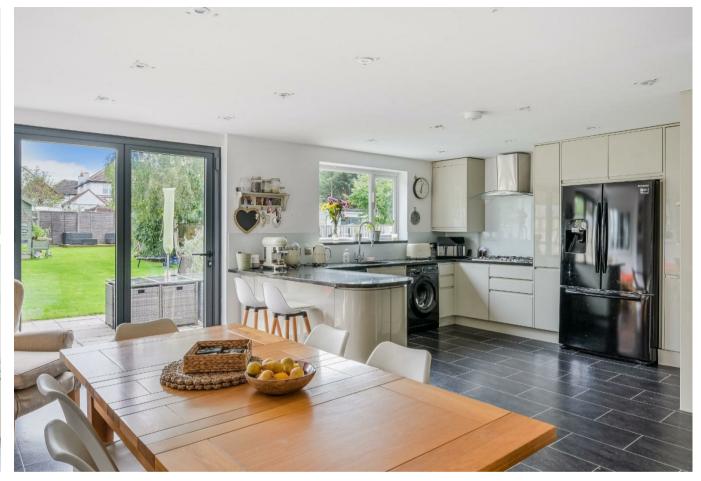

Some of the standout features include a large open plan fully fitted kitchen with dining/family room and bifolding doors leading out to a level and secluded landscaped rear garden.

Three independent reception rooms; a living room with feature fireplace, a study/home office and a family/dining room providing a choice of social spaces for the whole family to enjoy.

Located in an enviable position a short walk of Stoneleigh Broadway and railway station, this attractive 1930's home is designed and built in the popular 'chalet style' synonymous wth Stoneleigh and has been fully renovated and skilfully extended to provide impressive accommodation over three floors and would ideally suit a growing family or those looking for a home which provides enough space for multigenerational living under one roof. Outside the rear garden has been beautifully landscaped and features a large stone paved terrace which leads to a well maintained lawn and there is a large wooden timber shed which is currently used a workshop.