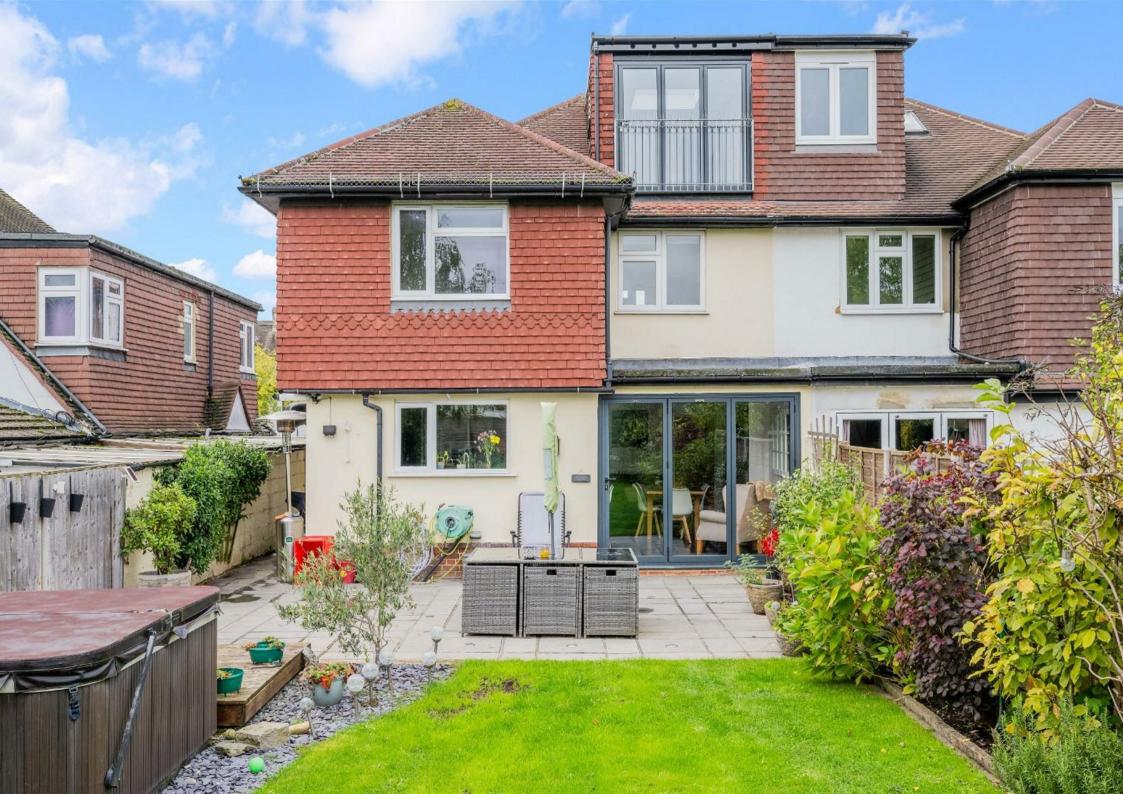

Some of the standout features include a large open plan fully fitted kitchen with dining/family room and bifolding doors leading out to a level and secluded landscaped rear garden.

Three independent reception rooms; a living room with feature fireplace, a study/home office and a family/dining room providing a choice of social spaces for the whole family to enjoy.

Located in an enviable position a short walk of Stoneleigh Broadway and railway station, this attractive 1930's home is designed and built in the popular 'chalet style' synonymous wth Stoneleigh and has been fully renovated and skilfully extended to provide impressive accommodation over three floors and would ideally suit a growing family or those looking for a home which provides enough space for multigenerational living under one roof. Outside the rear garden has been beautifully landscaped and features a large stone paved terrace which leads to a well maintained lawn and there is a large wooden timber shed which is currently used a workshop.