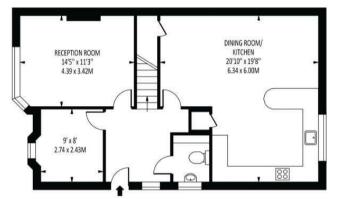

## Woodstone Avenue Total Area: 1882 SQ, FT • 174.87 SQ, M (Induding Eaves Storage & Workshop) Eaves Storage Area: 150 SQ, FT • 13.93 SQ, M Workshop Area: 169 SQ, FT • 15.67 SQ, M

Disclaimer: For Illustration Purposes only

This floor plan should be used as a general outline for guidance only and does not constitute in whole or in part an offer of contract. Any intending purchaser or lessee should satisfy themselves by inspection, searches, enquiries and full survey as to the correctness of each statement. Any areas, measurements or distances quoted are approximate and should not be used to value a property or be the basis of any sale or let.