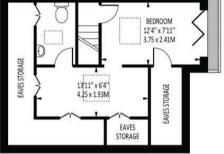

## Woodstone Avenue Total Area: 1882 SQ, FT • 174.87 SQ, M (Induding Eaves Storage & Workshop) Eaves Storage Area: 150 SQ, FT • 13.93 SQ, M Workshop Area: 169 SQ, FT • 15.67 SQ, M

Disclaimer: For Illustration Purposes only

This floor plan should be used as a general outline for guidance only and does not constitute in whole or in part an offer of contract. Any intending purchaser or lessee should satisfy themselves by inspection, searches, enquiries and full survey as to the correctness of each statement. Any areas, measurements or distances quoted are approximate and should not be used to value a property or be the basis of any sale or let.