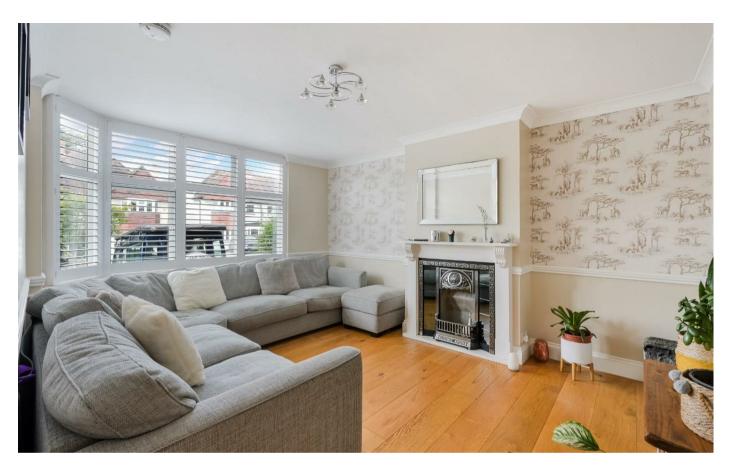

Some of the standout features include a large open plan fully fitted kitchen with dining/family room and bifolding doors leading out to a level and secluded landscaped rear garden.

Three independent reception rooms; a living room with feature fireplace, a study/home office and a family/dining room providing a choice of social spaces for the whole family to enjoy.