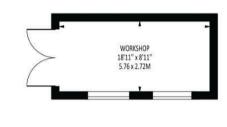

## Woodstone Avenue Total Area: 1882 SQ, FT • 174.87 SQ, M (Induding Eaves Storage & Workshop) Eaves Storage Area: 150 SQ, FT • 13.93 SQ, M Workshop Area: 169 SQ, FT • 15.67 SQ, M

Disclaimer: For Illustration Purposes only

This floor plan should be used as a general outline for guidance only and does not constitute in whole or in part an offer of contract. Any intending purchaser or lessee should satisfy themselves by inspection, searches, enquiries and full survey as to the correctness of each statement. Any areas, measurements or distances quoted are approximate and should not be used to value a property or be the basis of any sale or let.