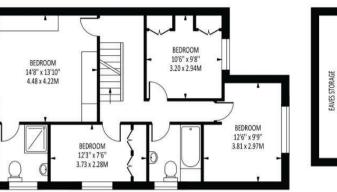

## Woodstone Avenue Total Area: 1882 SQ, FT • 174.87 SQ, M (Induding Eaves Storage & Workshop) Eaves Storage Area: 150 SQ, FT • 13.93 SQ, M Workshop Area: 169 SQ, FT • 15.67 SQ, M

Disclaimer: For Illustration Purposes only

This floor plan should be used as a general outline for guidance only and does not constitute in whole or in part an offer of contract. Any intending purchaser or lessee should satisfy themselves by inspection, searches, enquiries and full survey as to the correctness of each statement. Any areas, measurements or distances quoted are approximate and should not be used to value a property or be the basis of any sale or let.