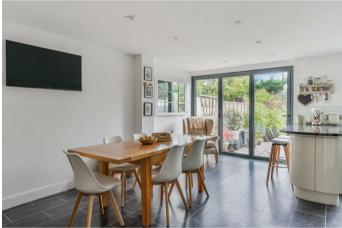

Some of the standout features include a large open plan fully fitted kitchen with dining/family room and bifolding doors leading out to a level and secluded landscaped rear garden.

Three independent reception rooms; a living room with feature fireplace, a study/home office and a family/dining room providing a choice of social spaces for the whole family to enjoy.