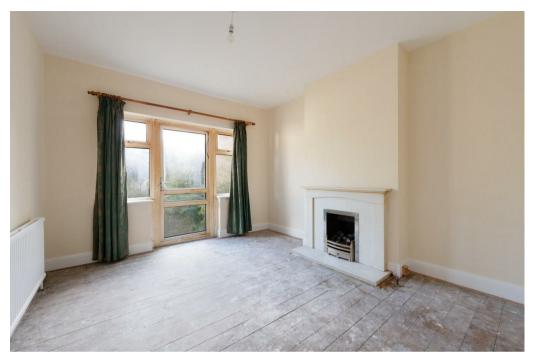

The property offers two reception rooms including the lounge to the front and dining room to the rear.

Upstairs are three bedrooms arranged in a classic 1930s layout with two large double bedrooms and one single bedroom opposite the family bathroom.