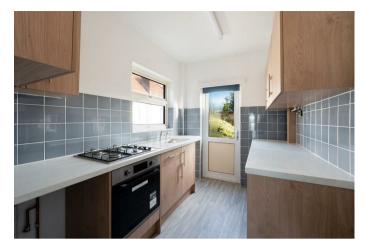

The property offers two reception rooms including the lounge to the front and dining room to the rear.

Upstairs are three bedrooms arranged in a classic 1930s layout with two large double bedrooms and one single bedroom opposite the family bathroom.