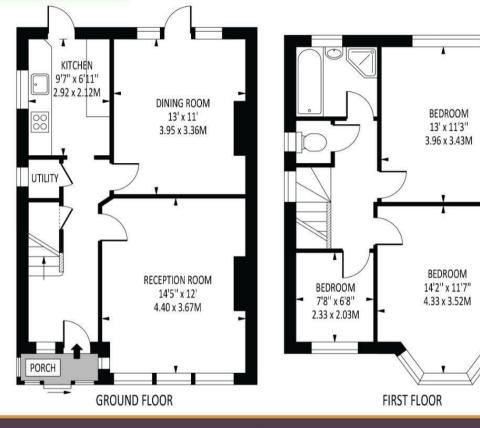

The property offers two reception rooms including the lounge to the front and dining room to the rear.

Upstairs are three bedrooms arranged in a classic 1930s layout with two large double bedrooms and one single bedroom opposite the family bathroom.

To the front of the property is a brick block driveway and to the rear a 75ft lawned garden.

The property is offered to the market by sole agents, with no ongoing chain.

Stoneleigh is a highly sought after residential area with a bustling Broadway of shops and

## **Ewell By Pass**

Total Area: 973 SQ FT • 90.40 SQ M

**Energy Efficiency Rating** Current Potential Very energy efficient - lower running costs (92 plus) A 87 (69-80) (55-68) (39-54) (21-38) G Not energy efficient - higher running costs EU Directive 2002/91/EC **England & Wales** 