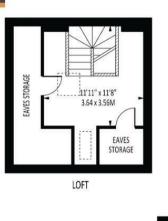

This semi detached house offers a wonderful opportunity for those seeking a property with great potential. Boasting three reception rooms, three bedrooms and a useful loft room, as well as a family bathroom, this home provides ample space for comfortable living.

## Seaforth Gardens

Total Area: 1596 SQ FT • 148.23 SQ M (Including Eaves Storage & Garage) Garage Area: 173 SQ FT • 16.03 SQ M

EavesStorage Area: 92 SQ FT • 8.51 SQ M

**EPSOM OFFICE** 2 West Street Epsom, Surrey, KT18 7RG 01372 745 850