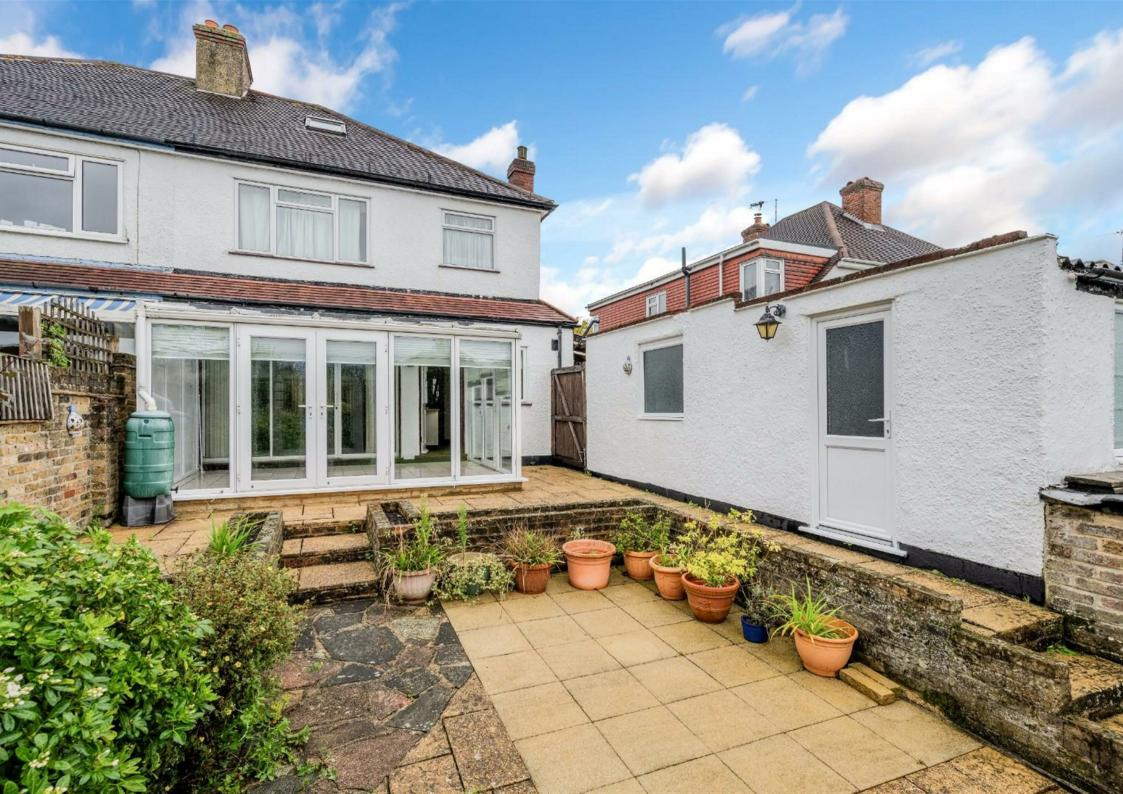

A three bedroom semi detached house with driveway, detached garage and well established level rear garden situated in a sought after residential area of Stoneleigh and offered to the market with no onward chain.

One of the standout features of this property is the spacious lounge and dining room, with a large conservatory offering picturesque views over the well maintained garden. Imagine enjoying your morning coffee in the conservatory, basking in natural light and the tranquillity it provides.

With a driveway providing parking for three vehicles and a detached garage, parking will never be an issue for you or your guests.

The level and secluded rear garden offer a peaceful retreat, perfect for relaxing or entertaining outdoors.