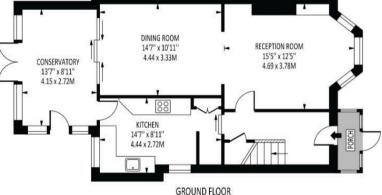

One of the standout features of this property is the spacious lounge and dining room, with a large conservatory offering picturesque views over the well maintained garden. Imagine enjoying your morning coffee in the conservatory, basking in natural light and the tranquillity it provides.

Don't miss out on the chance to own this gem in Seaforth Gardens. With its character, potential, and desirable location, this property is sure to be a wonderful place to call home for years to come.

The accommodation briefly comprises: Enclosed entrance porch, hallway, lounge, dining room, conservatory, kitchen, three bedrooms. loft room, family bathroom, level rear garden, detached garage, carport, driveway, no onward chain.