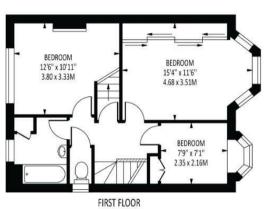

This semi detached house offers a wonderful opportunity for those seeking a property with great potential. Boasting three reception rooms, three bedrooms and a useful loft room, as well as a family bathroom, this home provides ample space for comfortable living.

Don't miss out on the chance to own this gem in Seaforth Gardens. With its character, potential, and desirable location, this property is sure to be a wonderful place to call home for years to come.

The accommodation briefly comprises: Enclosed entrance porch, hallway, lounge, dining room, conservatory, kitchen, three bedrooms. loft room, family bathroom, level rear garden, detached garage, carport, driveway, no onward chain.