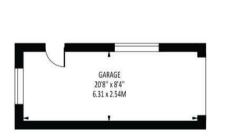

With a driveway providing parking for three vehicles and a detached garage, parking will never be an issue for you or your guests.

The level and secluded rear garden offer a peaceful retreat, perfect for relaxing or entertaining outdoors.

## Seaforth Gardens

Total Area: 1596 SQ FT • 148.23 SQ M (Including Eaves Storage & Garage) Garage Area: 173 SQ FT • 16.03 SQ M

EavesStorage Area: 92 SQ FT • 8.51 SQ M

**EPSOM OFFICE** 2 West Street Epsom, Surrey, KT18 7RG 01372 745 850