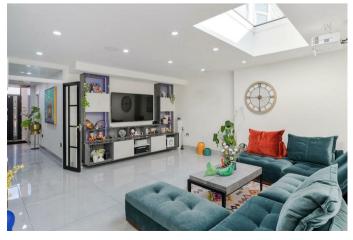

- Key Features:
- Spacious Living Areas: Enjoy two elegant reception rooms, perfect for entertaining guests or relaxing with family.
- Bedrooms: Five generously sized bedrooms provide ample space for a growing family.
- Office/Study: A dedicated office/study room, ideal for remote work or study.
- Bathrooms: Three modern bathrooms, ensuring convenience and comfort for all family members.
- Open Plan Kitchen: A contemporary open plan kitchen with a utility room,

designed for both functionality and style. Premium Amenities:

- Underfloor Heating: Experience the luxury of underfloor heating with tiled flooring on the ground floor and engineered wood on the first and second floors.
- Eco-Friendly Features: Equipped with solar panels, a 10KW storage battery, and Solar iBoost for water heating, this home is both energy-efficient and environmentally friendly.
- Water Softener: Enjoy the benefits of softened water throughout the home.
- EV Charging: Convenient electric vehicle charging station.
- Security: State-of-the-art security with CCTV, Verisure Alarm system, cameras, and fog protection.
- Home Cinema: Enjoy 10.1 channel home cinema on projector screen for seamless entertainment.
- $\bullet$  Smart Home: All lights are touch sensing with voice and app control at home or remotely
- Outdoor Space:
- Driveway: A spacious driveway accommodating up to three cars.
- Landscaped Garden: Beautifully landscaped garden featuring a socializing area and a shed for tool storage.