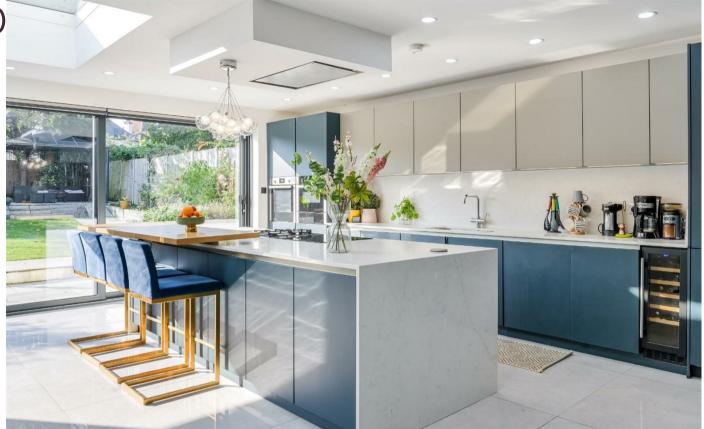

- Key Features:
- Spacious Living Areas: Enjoy two elegant reception rooms, perfect for entertaining guests or relaxing with family.
- Bedrooms: Five generously sized bedrooms provide ample space for a growing family.
- Office/Study: A dedicated office/study room, ideal for remote work or study.
- Bathrooms: Three modern bathrooms, ensuring convenience and comfort for all family members.
- Open Plan Kitchen: A contemporary open plan kitchen with a utility room,

designed for both functionality and style. Premium Amenities:

- Underfloor Heating: Experience the luxury of underfloor heating with tiled flooring on the ground floor and engineered wood on the first and second floors.
- Eco-Friendly Features: Equipped with solar panels, a 10KW storage battery, and Solar iBoost for water heating, this home is both energy-efficient and environmentally friendly.
- Water Softener: Enjoy the benefits of softened water throughout the home.
- EV Charging: Convenient electric vehicle charging station.
- Security: State-of-the-art security with CCTV, Verisure Alarm system, cameras, and fog protection.
- Home Cinema: Enjoy 10.1 channel home cinema on projector screen for seamless entertainment.
- $\bullet$  Smart Home: All lights are touch sensing with voice and app control at home or remotely
- Outdoor Space:
- Driveway: A spacious driveway accommodating up to three cars.
- Landscaped Garden: Beautifully landscaped garden featuring a socializing area and a shed for tool storage.