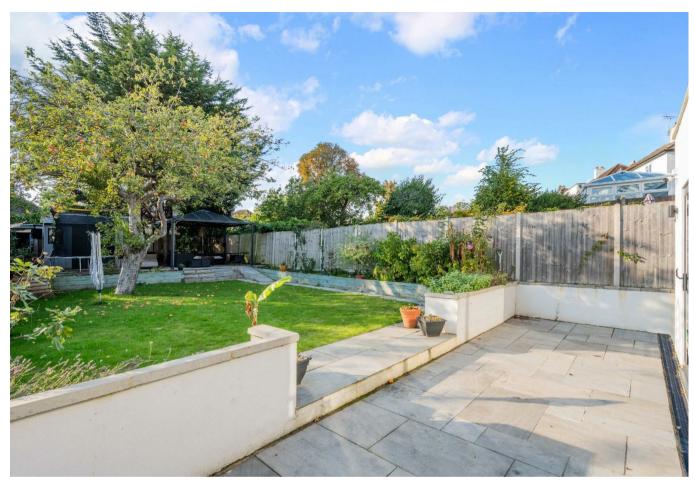

designed for both functionality and style. Premium Amenities:

- Underfloor Heating: Experience the luxury of underfloor heating with tiled flooring on the ground floor and engineered wood on the first and second floors.
- Eco-Friendly Features: Equipped with solar panels, a 10KW storage battery, and Solar iBoost for water heating, this home is both energy-efficient and environmentally friendly.
- Water Softener: Enjoy the benefits of softened water throughout the home.
- EV Charging: Convenient electric vehicle charging station.
- Security: State-of-the-art security with CCTV, Verisure Alarm system, cameras, and fog protection.
- Home Cinema: Enjoy 10.1 channel home cinema on projector screen for seamless entertainment.
- $\bullet$  Smart Home: All lights are touch sensing with voice and app control at home or remotely
- Outdoor Space:
- Driveway: A spacious driveway accommodating up to three cars.
- Landscaped Garden: Beautifully landscaped garden featuring a socializing area and a shed for tool storage.