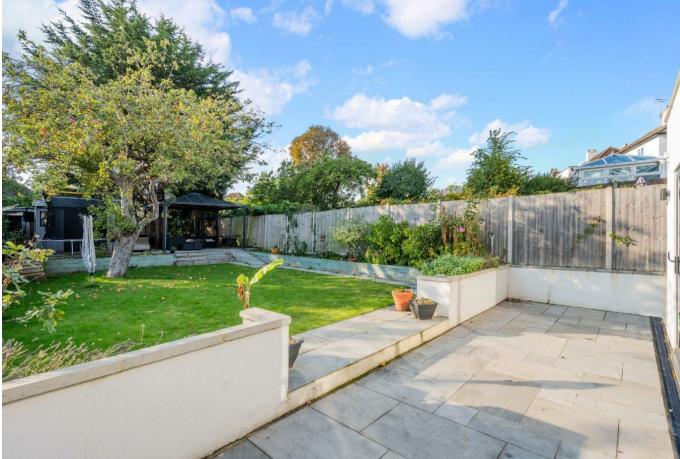

Outdoor Space:

- Driveway: A spacious driveway accommodating up to three cars.
- Landscaped Garden: Beautifully landscaped garden featuring a socializing area and a shed for tool storage.

The accommodation on offer has been meticulously designed with no expense spared and stunning architecture that is guaranteed to impress. The accommodation spans over three floors and offers an impressive 2641 sq ft of living space. The location is superb and less than a minutes walk of Stoneleigh Broadway and Mainline Station with regular service to London Waterloo Station.