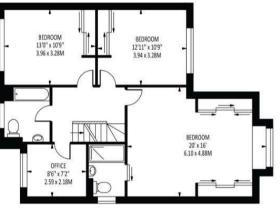

#### Stoneleigh Park Road

Total Area: 2641 SQ FT • 245.37 SQ M (Including Eaves Storage & Restricted Height Area)

Including Eaves Storage & Restricted Height Area: 283 SQ FT • 26.29 SQ M

**EPSOM OFFICE** 2 West Street Epsom, Surrey, KT18 7RG 01372 745 850