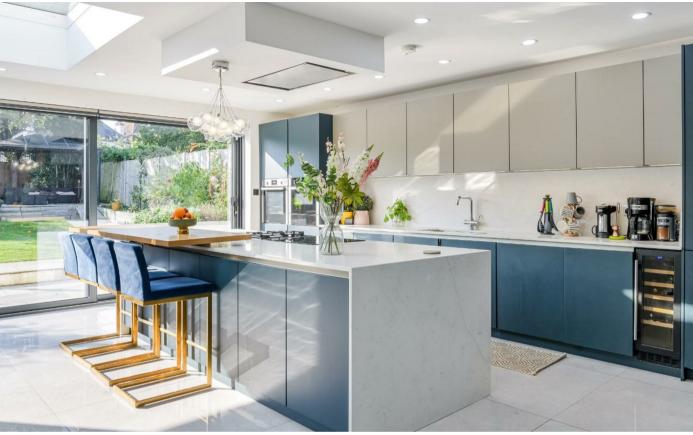

for all family members.

 Open Plan Kitchen: A contemporary open plan kitchen with a utility room, designed for both functionality and style.

Premium Amenities:

- Underfloor Heating: Experience the luxury of underfloor heating with tiled flooring on the ground floor and engineered wood on the first and second floors.
- Eco-Friendly Features: Equipped with solar panels, a 10KW storage battery, and Solar iBoost for water heating, this home is both energy-efficient and environmentally friendly.
- Water Softener: Enjoy the benefits of softened water throughout the home.
- EV Charging: Convenient electric vehicle charging station.
- Security: State-of-the-art security with CCTV, Verisure Alarm system, cameras, and fog protection.
- Home Cinema: Enjoy 10.1 channel home cinema on projector screen for seamless entertainment.
- Smart Home: All lights are touch sensing with voice and app control at home or remotely