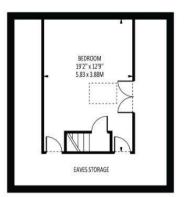

#### Stoneleigh Park Road

Total Area: 2641 SQ FT • 245.37 SQ M (Including Eaves Storage & Restricted Height Area)

Including Eaves Storage & Restricted Height Area: 283 SQ FT • 26.29 SQ M

**EPSOM OFFICE** 2 West Street Epsom, Surrey, KT18 7RG 01372 745 850