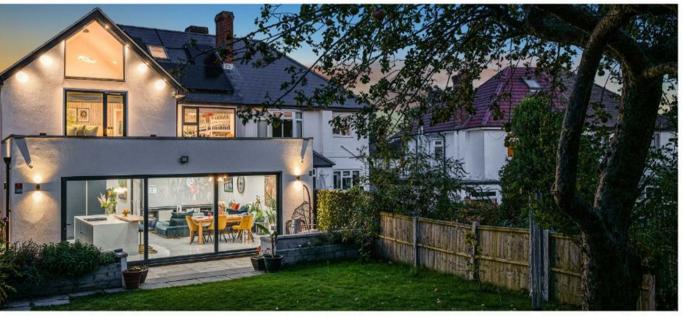

Outdoor Space:

- Driveway: A spacious driveway accommodating up to three cars.
- Landscaped Garden: Beautifully landscaped garden featuring a socializing area and a shed for tool storage.

The accommodation on offer has been meticulously designed with no expense spared and stunning architecture that is guaranteed to impress. The accommodation spans over three floors and offers an impressive 2641 sq ft of living space. The location is superb and less than a minutes walk of Stoneleigh Broadway and Mainline Station with regular service to London Waterloo Station.