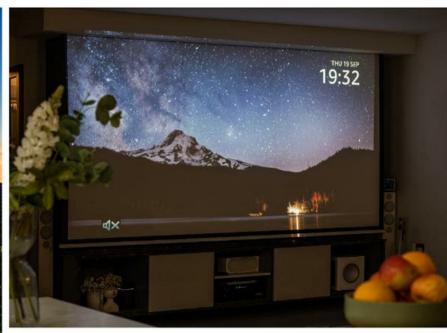

for all family members.

 Open Plan Kitchen: A contemporary open plan kitchen with a utility room, designed for both functionality and style.

Premium Amenities:

- Underfloor Heating: Experience the luxury of underfloor heating with tiled flooring on the ground floor and engineered wood on the first and second floors.
- Eco-Friendly Features: Equipped with solar panels, a 10KW storage battery, and Solar iBoost for water heating, this home is both energy-efficient and environmentally friendly.
- Water Softener: Enjoy the benefits of softened water throughout the home.
- EV Charging: Convenient electric vehicle charging station.
- Security: State-of-the-art security with CCTV, Verisure Alarm system, cameras, and fog protection.
- Home Cinema: Enjoy 10.1 channel home cinema on projector screen for seamless entertainment.
- Smart Home: All lights are touch sensing with voice and app control at home or remotely