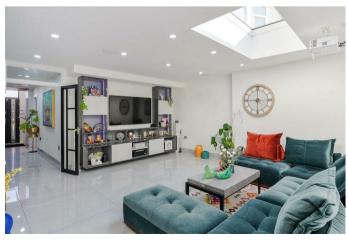

#### **Key Features**

- Spacious Living Areas: Enjoy two elegant reception rooms, perfect for entertaining guests or relaxing with family.
- Bedrooms: Five generously sized bedrooms provide ample space for a growing family.
- Office/Study: A dedicated office/study room, ideal for remote work or study.
- Bathrooms: Three modern bathrooms, ensuring convenience and comfort

for all family members.

 Open Plan Kitchen: A contemporary open plan kitchen with a utility room, designed for both functionality and style.

Premium Amenities:

- Underfloor Heating: Experience the luxury of underfloor heating with tiled flooring on the ground floor and engineered wood on the first and second floors.
- Eco-Friendly Features: Equipped with solar panels, a 10KW storage battery, and Solar iBoost for water heating, this home is both energy-efficient and environmentally friendly.
- Water Softener: Enjoy the benefits of softened water throughout the home.
- EV Charging: Convenient electric vehicle charging station.
- Security: State-of-the-art security with CCTV, Verisure Alarm system, cameras, and fog protection.
- Home Cinema: Enjoy 10.1 channel home cinema on projector screen for seamless entertainment.
- Smart Home: All lights are touch sensing with voice and app control at home or remotely