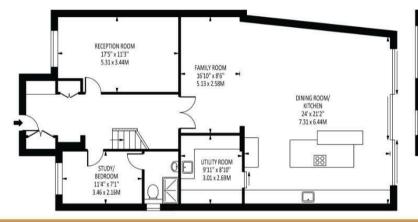

#### Stoneleigh Park Road

Total Area: 2641 SQ FT • 245.37 SQ M (Including Eaves Storage & Restricted Height Area)

Including Eaves Storage & Restricted Height Area: 283 SQ FT • 26.29 SQ M

**EPSOM OFFICE** 2 West Street Epsom, Surrey, KT18 7RG 01372 745 850